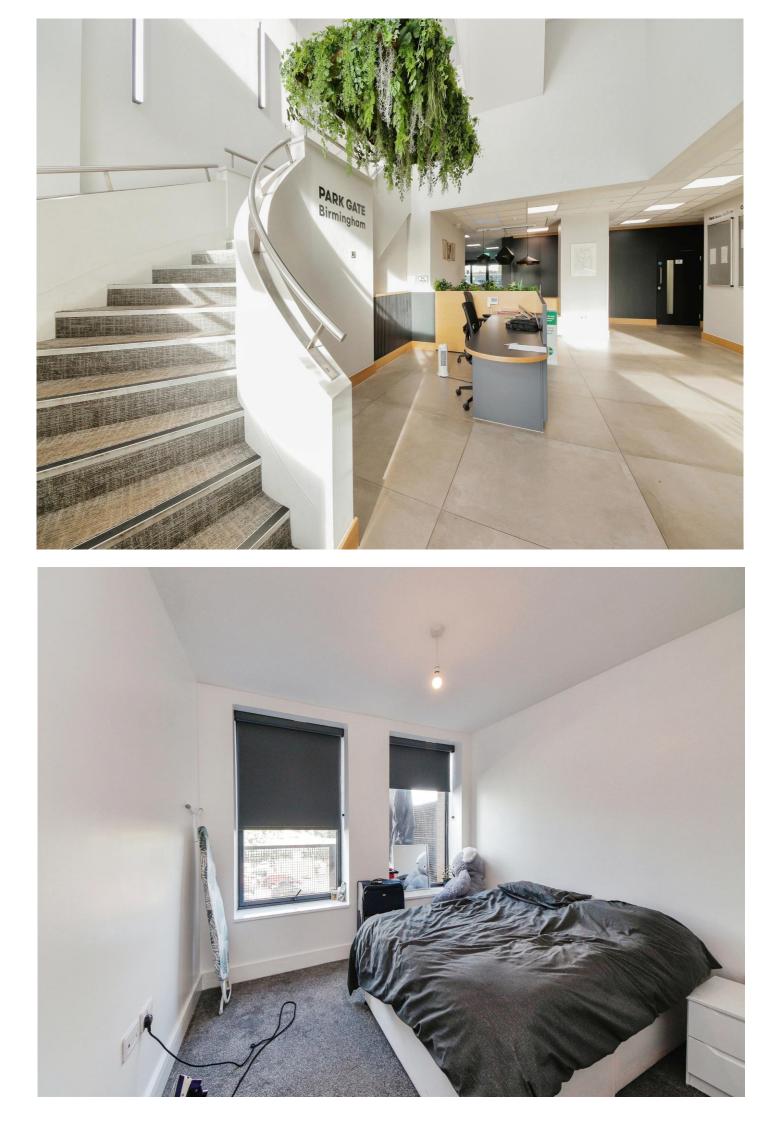

#### **Property Details**

Entrance via the lobby area with on-site concierge with lift or stairs accessing all floors.

#### **Bedroom One**

Having carpet flooring, wall mounted heater, double glazed windows and fitted blinds.