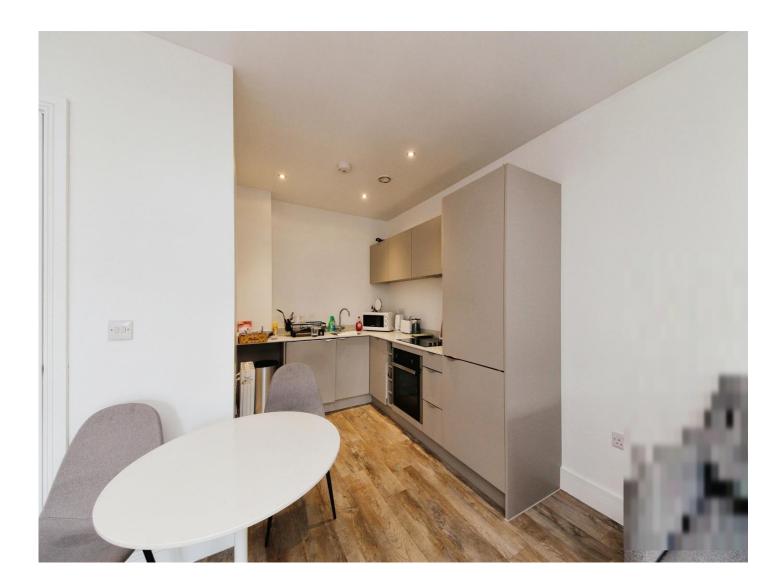

#### **Open Plan Living**

Kitchen area comprising of modern fitted units, work surfaces, stainless steel sink and drainer, cooker point with oven and hob with extractor fan overhead, integrated appliances, spotlights and wooden flooring.