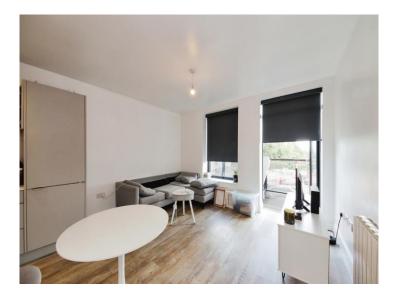

#### **Open Plan Living**

Kitchen area comprising of modern fitted units, work surfaces, stainless steel sink and drainer, cooker point with oven and hob with extractor fan overhead, integrated appliances, spotlights and wooden flooring.

Lounge area: Wooden flooring, wall mounted heater, double glazed window and double glazed door opening onto balcony area.