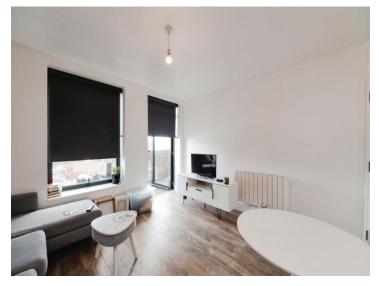

#### **Open Plan Living**

Kitchen area comprising of modern fitted units, work surfaces, stainless steel sink and drainer, cooker point with oven and hob with extractor fan overhead, integrated appliances, spotlights and wooden flooring.

Lounge area: Wooden flooring, wall mounted heater, double glazed window and double glazed door opening onto balcony area.

#### **Bedroom One**

Having carpet flooring, wall mounted heater, double glazed windows and fitted blinds.