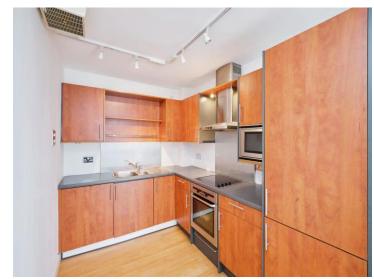

### **Kitchen**

9' 9" x 7' 2" ( 2.97m x 2.18m )

Kitchen comprising of a range of wall and base units, sink and drainer, oven with hob and extractor fan overhead. Fridge, washing machine and dishwasher.