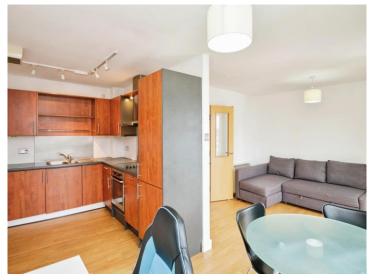

### **Kitchen**

9' 9" x 7' 2" ( 2.97m x 2.18m )

Kitchen comprising of a range of wall and base units, sink and drainer, oven with hob and extractor fan overhead. Fridge, washing machine and dishwasher.

## Lounge

19' 3" x 12' 9" ( 5.87m x 3.89m )

Laminate flooring, double glazed windows and heater.