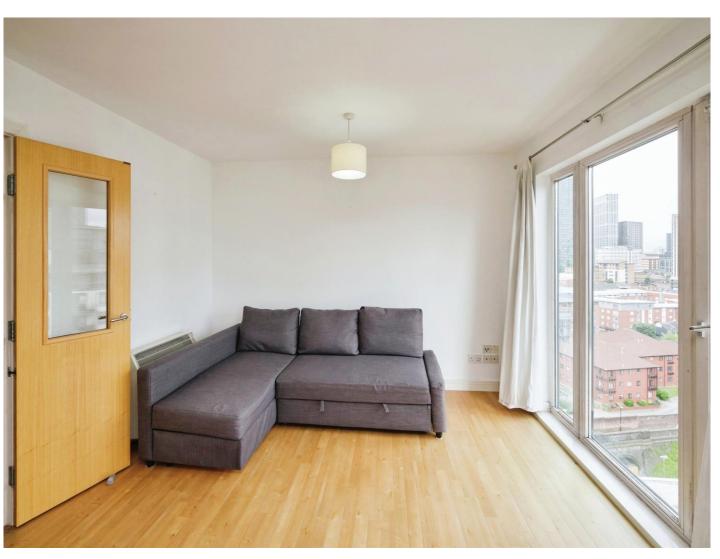

## Lounge

19' 3" x 12' 9" ( 5.87m x 3.89m )

Laminate flooring, double glazed windows and heater.