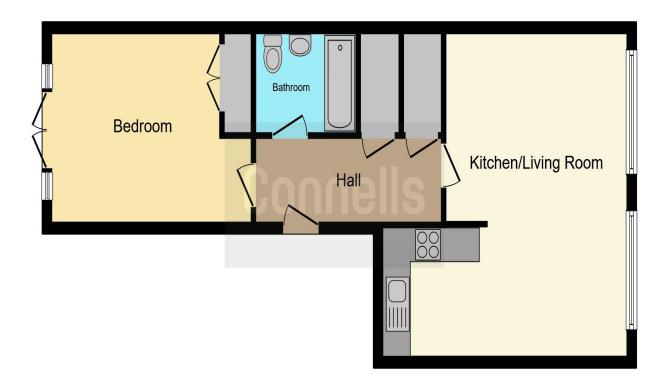

# Royal Arch Apartments The Mailbox Wharfside Street Birmingham B1 1RG

OFFERING NO UPWARD CHAIN - A one bedroom top floor apartment situated in a sought after complex. Property has allocated parking, along with spacious rooms. Having lounge, Juliet balcony, kitchen, bathroom, bedroom, hallway, and is an ideal first time purchase.

#### **Entrance Hall**

Laminate flooring, storage and heater

## Lounge

19' 3" x 12' 9" ( 5.87m x 3.89m )

Laminate flooring, double glazed windows and heater.

### **Kitchen**

9' 9" x 7' 2" ( 2.97m x 2.18m )

Kitchen comprising of a range of wall and base units, sink and drainer, oven with hob and extractor fan overhead. Fridge, washing machine and dishwasher.

#### **Bedroom One**

8' 8" x 11' 3" ( 2.64m x 3.43m )

Bedroom with laminate flooring, fitted windows and Juliet balcony.

#### **Bathroom**

Bath with shower overhead,  $\mbox{w/c}$  , wash hand basin, mirror and towel rail.

## **Parking**

One allocated parking space.

This floor plan is for illustrative purposes only. It is not drawn to scale. Any measurements, floor areas (including any total floor area), openings and orientation are approximate. No details are guaranteed, they cannot be relied upon for any purpose and they do not form part of any agreement. No liability is taken for any error, omission or misstatement. A party must rely upon its own inspection(s). Powered by www.focalagent.com