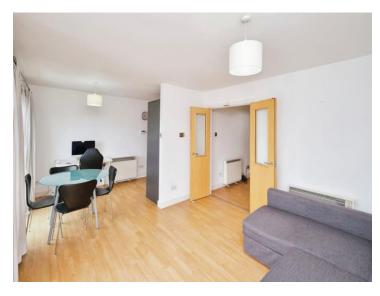

#### **Entrance Hall**

Laminate flooring, storage and heater

## Lounge

19' 3" x 12' 9" ( 5.87m x 3.89m )

Laminate flooring, double glazed windows and heater.