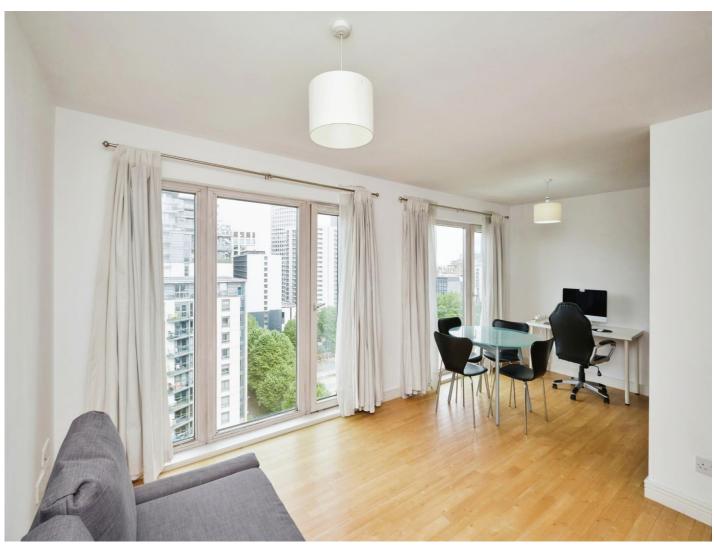

## Lounge

19' 3" x 12' 9" ( 5.87m x 3.89m )

Laminate flooring, double glazed windows and heater.