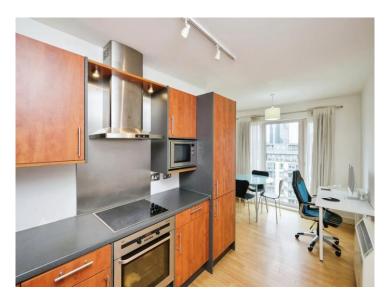

### **Kitchen**

9' 9" x 7' 2" ( 2.97m x 2.18m )

Kitchen comprising of a range of wall and base units, sink and drainer, oven with hob and extractor fan overhead. Fridge, washing machine and dishwasher.