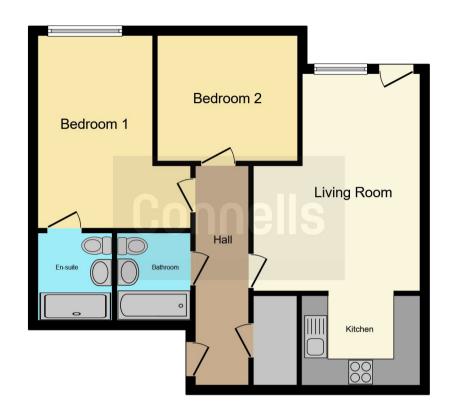

### Bathroom

Suite comprising of a panel bath, wash hand basin, low level w.c, partly tiled, vanity mirror and lino flooring.

This floor plan is for illustrative purposes only. It is not drawn to scale. Any measurements, floor areas (including any total floor area), openings and orientation are approximate. No details are guaranteed, they cannot be relied upon for any purpose and they do not form part of any agreement. No liability is taken for any error, omission or misstatement. A party must rely upon its own inspection(s). Powered by www.focalagent.com