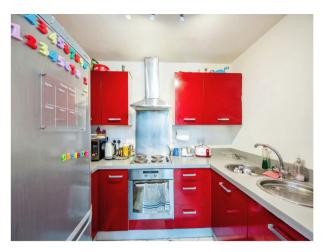

#### Kitchen

Modern fitted kitchen with wall and base units to include work surfaces over, stainless steel sink and drainer, stainless steel cooker point with extractor fan overhead.