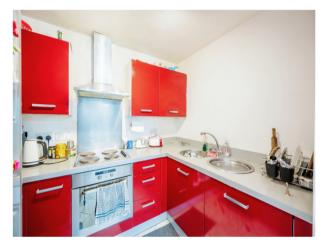

#### Kitchen

Modern fitted kitchen with wall and base units to include work surfaces over, stainless steel sink and drainer, stainless steel cooker point with extractor fan overhead.