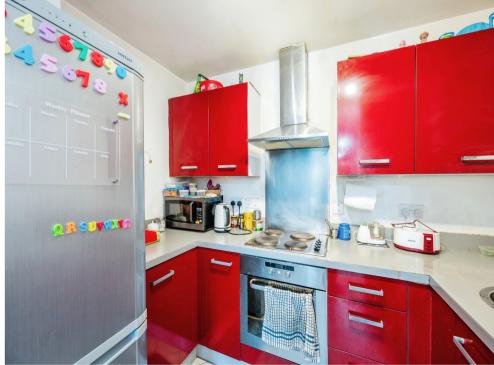

#### Kitchen

Modern fitted kitchen with wall and base units to include work surfaces over, stainless steel sink and drainer, stainless steel cooker point with extractor fan overhead.