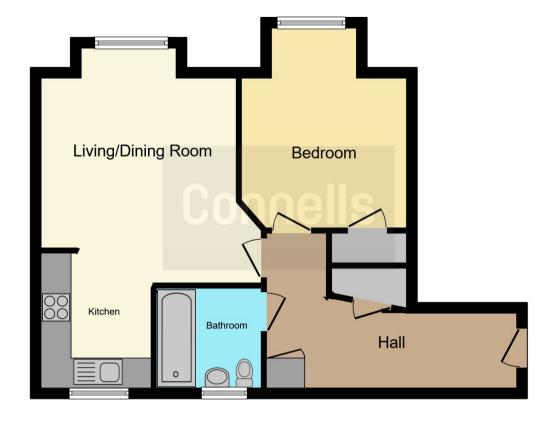

## **Property Description**

OFFERING NO UPWARD CHAIN - EMPTY PROPERTY IDEAL FOR INVESTMENT OR FIRST TIME BUYERS - A modern spacious one bedroom apartment in the City Centre having PARKING. The property has lounge, kitchen, bathroom, hallway and bedroom.

## **Entrance Hall**

Laminate flooring, radiator, intercom and 2x storage.

#### Kitchen

23' 1" max x 14' 9" max ( 7.04m max x 4.50m max )

kitchen comprising of a range of wall and base units, oven with hob and extractor fan overhead. Built in fridge/freezer. Sink and drainer bay window and laminate flooring.

## **Bedroom One**

12' 2" max x 10' 9" max ( 3.71m max x 3.28m max )

Double bedroom with bay window, fitted wardrobes and laminate flooring.

### **Bathroom**

Bath with shower over head, shower screen heated towel rail, window and fully tiled.

To view this property please contact Connells on