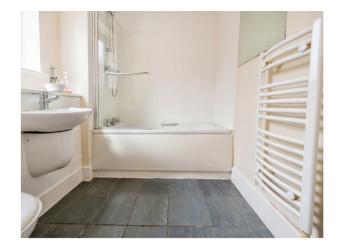

### **Bathroom**

Bath with shower over head, shower screen heated towel rail, window and fully tiled.

To view this property please contact Connells on