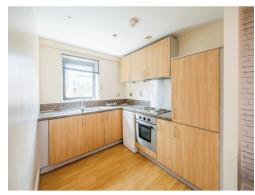

#### Kitchen

23' 1" max x 14' 9" max ( 7.04m max x 4.50m max )

kitchen comprising of a range of wall and base units, oven with hob and extractor fan overhead. Built in fridge/freezer. Sink and drainer bay window and laminate flooring.