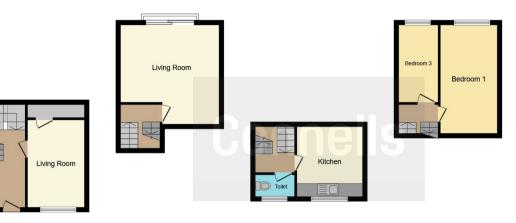

### **Ground Floor**

Hallway & living room / bed 4

# 1st Floor

Hallway and living room

#### 2nd Floor

Hallway, WC & kitchen diner.

## 4th Floor

Hallway Bathroom & Bedroom 1

## **Outside**

Front and rear garden.

Ground Floor

First Floor Second Floor

Third Floor

**Fourth Floor** 

This floor plan is for illustrative purposes only. It is not drawn to scale. Any measurements, floor areas (including any total floor area), openings and orientation are approximate. No details are guaranteed, they cannot be relied upon for any purpose and they do not form part of any agreement. No liability is taken for any error, omission or misstatement. A party must rely upon its own inspection(s). Powered by www.focalagent.com