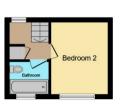

## 4th Floor

Hallway Bathroom & Bedroom 1

## **Outside**

Front and rear garden.

Ground Floor

First Floor Second Floor

Third Floor

**Fourth Floor** 

This floor plan is for illustrative purposes only. It is not drawn to scale. Any measurements, floor areas (including any total floor area), openings and orientation are approximate. No details are guaranteed, they cannot be relied upon for any purpose and they do not form part of any agreement. No liability is taken for any error, omission or misstatement. A party must rely upon its own inspection(s). Powered by www.focalagent.com