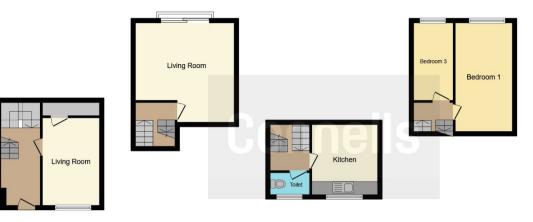

## **Ground Floor**

Hallway & living room / bed 4

## 1st Floor

Hallway and living room

### 2nd Floor

Hallway, WC & kitchen diner.

## 4th Floor

Hallway Bathroom & Bedroom 1

## Outside

Front and rear garden.

Ground Floor

First Floor Second Floor

**Third Floor** 

**Fourth Floor** 

This floor plan is for illustrative purposes only. It is not drawn to scale. Any measurements, floor areas (including any total floor area), openings and orientation are approximate. No details are guaranteed, they cannot be relied upon for any purpose and they do not form part of any agreement. No liability is taken for any error, omission or misstatement. A party must rely upon its own inspection(s). Powered by www.focalagent.com