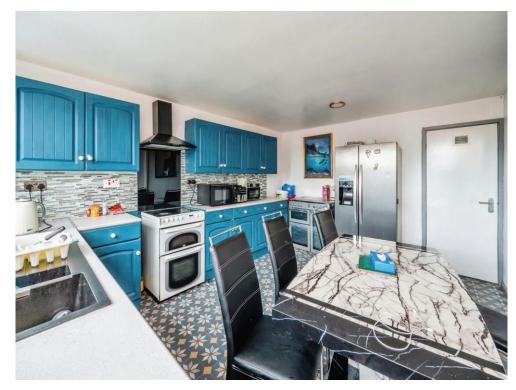

#### Kitchen

12' 4" x 14' 7" ( 3.76m x 4.45m )

Fitted kitchen comprising of wall and base units to include work surfaces over, stainless steel sink and drainer, cooker point with cooker hood overhead, lino flooring, partly tiled, double glazed window, radiator and door into rear garden.