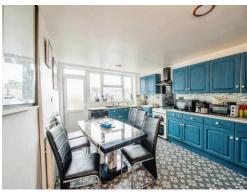

#### Kitchen

12' 4" x 14' 7" ( 3.76m x 4.45m )

Fitted kitchen comprising of wall and base units to include work surfaces over, stainless steel sink and drainer, cooker point with cooker hood overhead, lino flooring, partly tiled, double glazed window, radiator and door into rear garden.