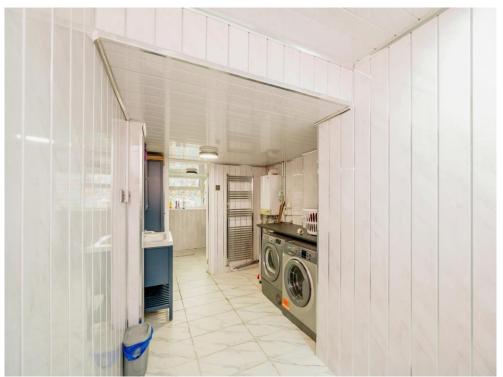

# **Utility Room**

15' 2" x 8' 1" ( 4.62m x 2.46m )

Vanity wash basin, tiled flooring and gas meter housed.