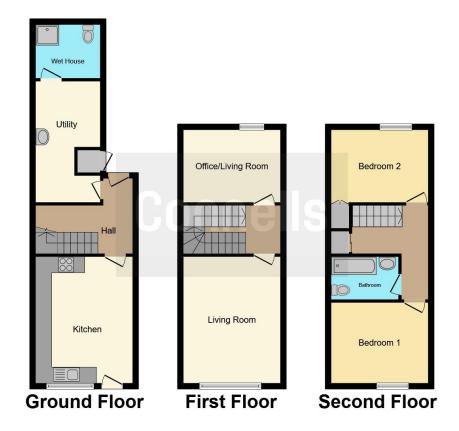

#### Rear Garden

Rear entrance, outhouse and planning permission.

This floor plan is for illustrative purposes only. It is not drawn to scale. Any measurements, floor areas (including any total floor area), openings and orientation are approximate. No details are guaranteed, they cannot be relied upon for any purpose and they do not form part of any agreement. No liability is taken for any error, omission or misstatement. A party must rely upon its own inspection(s). Powered by www.focalagent.com