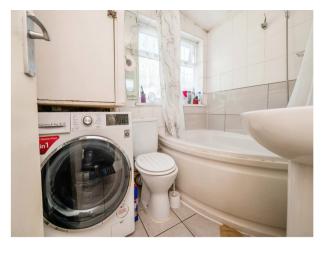

#### Bathroom

Bathroom suite with corner bath with shower overhead, wash hand basin, low level w.c, tiled, large heated towel rail radiator and double glazed window.