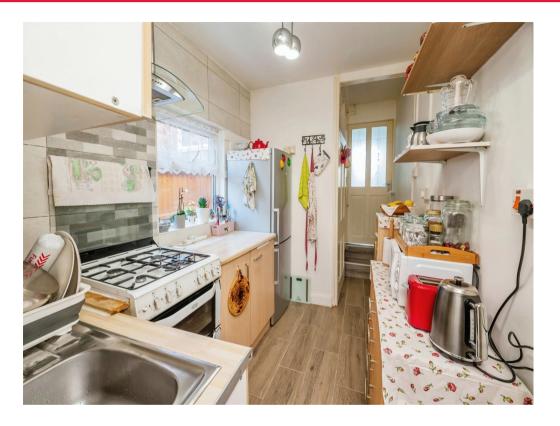

#### Kitchen

13' 7" x 6' 5" (4.14m x 1.96m) Kitchen comprising of wall and base units to include work surfaces over, sink and drainer, cooker point with cooker hood overhead, partly tiled and double glazed window.