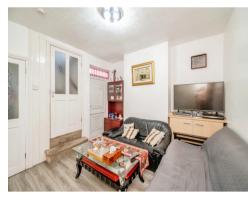

#### Lounge

11' 1"  $\overleftarrow{x}$  11' 5" ( 3.38m x 3.48m ) Having laminate flooring, radiator and access to rear garden.