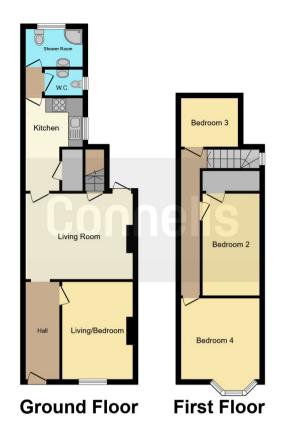

#### Entrance Hall

Having laminate flooring and doors off to:

# **Ground Floor W.C**

Low level w.c and wash hand basin.

#### Lounge

11' 1"  $\overleftarrow{x}$  11' 5" ( 3.38m x 3.48m ) Having laminate flooring, radiator and access to rear garden.

#### **Downstairs Bedroom**

8' 5" x 12' 5" ( 2.57m x 3.78m ) Having a double glazed bay window, carpet flooring and radiator.

#### Kitchen

13' 7" x 6' 5" (4.14m x 1.96m) Kitchen comprising of wall and base units to include work surfaces over, sink and drainer, cooker point with cooker hood overhead, partly tiled and double glazed window.

# **First Floor Landing**

Having a radiator, laminate flooring and doors off to:

#### **Bedroom One**

10' 9" x 12' 6" ( 3.28m x 3.81m ) Having a double glazed bay window, laminate flooring and radiator.

#### **Bedroom Two**

11' 2" max x 8' 8" max ( 3.40m max x 2.64m max ) Having a double glazed window, carpet flooring, storage and radiator.

#### **Bedroom Three**

9' 9" x 6' 5" ( 2.97m x 1.96m ) Having a double glazed window, carpet flooring and radiator.

#### Bathroom

Bathroom suite with corner bath with shower overhead, wash hand basin, low level w.c, tiled, large heated towel rail radiator and double glazed window.

#### **Rear Garden**

Patio area, shed, various plants and shrubs with rear access.

This floor plan is for illustrative purposes only. It is not drawn to scale. Any measurements, floor areas (including any total floor area), openings and orientation are approximate. No details are guaranteed, they cannot be relied upon for any purpose and they do not form part of any agreement. No liability is taken for any error, omission or misstatement. A party must rely upon its own inspection(s). Powered by www.focalagent.com