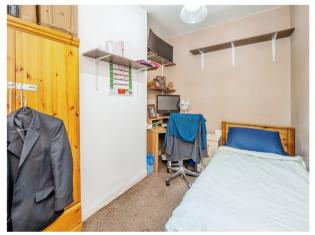

#### **Downstairs Bedroom**

8' 5" x 12' 5" ( 2.57m x 3.78m ) Having a double glazed bay window, carpet flooring and radiator.

#### **Bedroom Two**

11' 2" max x 8' 8" max ( 3.40m max x 2.64m max ) Having a double glazed window, carpet flooring, storage and radiator.

#### **Bedroom Three**

9' 9" x 6' 5" ( 2.97m x 1.96m ) Having a double glazed window, carpet flooring and radiator.