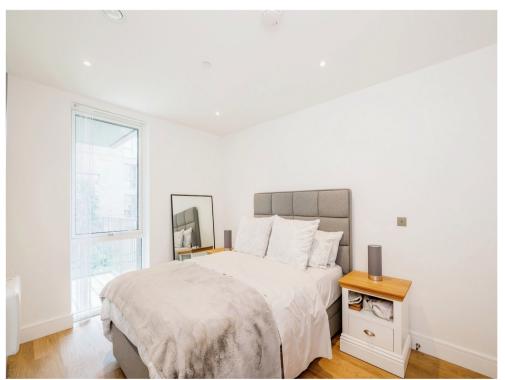

#### **Bedroom One**

17' 8" x 9' 1" ( 5.38m x 2.77m )

Having fitted wardrobes, fitted blinds, laminate flooring, spot lights and wall mounted heater.