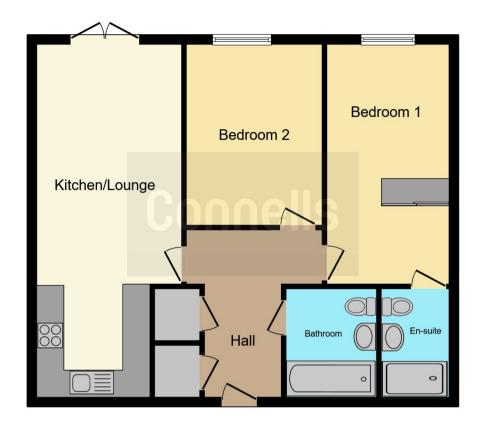

#### **Bathroom**

Panel bath with shower overhead, shower screen, storage, wash hand basin, low level w.c, vanity mirror, towel rail.

This floor plan is for illustrative purposes only. It is not drawn to scale. Any measurements, floor areas (including any total floor area), openings and orientation are approximate. No details are guaranteed, they cannot be relied upon for any purpose and they do not form part of any agreement. No liability is taken for any error, omission or misstatement. A party must rely upon its own inspection(s). Powered by www.focalagent.com