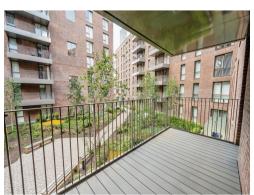

## **Property Description**

OFFERING NO UPWARD CHAIN - BALCONY OVERLOOKING COURTYARD - AND FURNITURE AVAILABLE - A very well presetned modern two bedroom apartment situated in the Chinese Quarter. Viewing is highly reccommended, offering two bedrooms, bathroom, ensuite, lounge, kitchen & PARKING SPACE.

# **Open Plan Living**

16' 1" x 11' 4" ( 4.90m x 3.45m )

Fitted kitchen with wall and base units to include work surfaces over, stainless steel sink and drainer, cooker point with cooker hood overhead, integrated fridge freezer, fitted blinds, door opeing onto balcony.