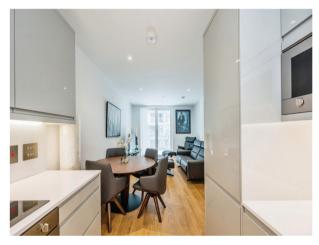

# **Open Plan Living**

16' 1" x 11' 4" ( 4.90m x 3.45m )

Fitted kitchen with wall and base units to include work surfaces over, stainless steel sink and drainer, cooker point with cooker hood overhead, integrated fridge freezer, fitted blinds, door opeing onto balcony.