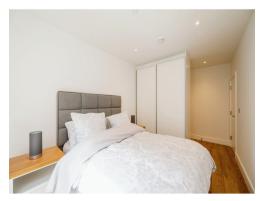

#### **Bedroom One**

17' 8" x 9' 1" ( 5.38m x 2.77m )

Having fitted wardrobes, fitted blinds, laminate flooring, spot lights and wall mounted heater.

#### **Bedroom Two**

13' 8" x 10' (4.17m x 3.05m)

Having laminate flooring, fitted blinds and wall mounted heater.