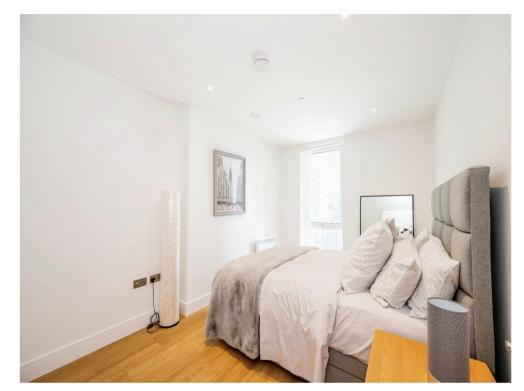

#### **Bedroom One**

17' 8" x 9' 1" ( 5.38m x 2.77m )

Having fitted wardrobes, fitted blinds, laminate flooring, spot lights and wall mounted heater.