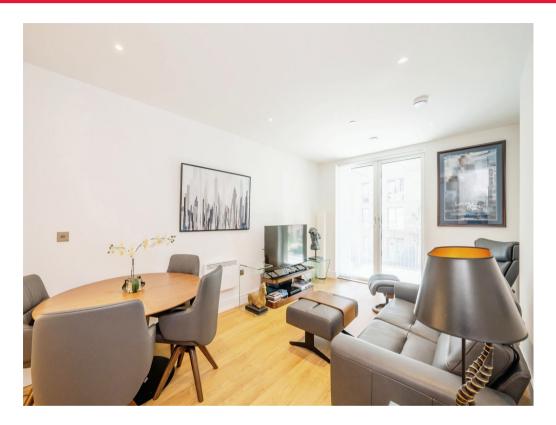

# **Open Plan Living**

16' 1" x 11' 4" ( 4.90m x 3.45m )

Fitted kitchen with wall and base units to include work surfaces over, stainless steel sink and drainer, cooker point with cooker hood overhead, integrated fridge freezer, fitted blinds, door opeing onto balcony.