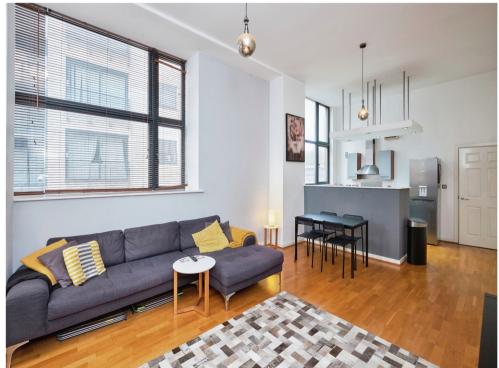

#### **Property Description**

BEAUTIFULY PRESETNED APARMENT -AN IDEAL FIRST TIME PURCHASE - A spacious and well presented apartment situated in a sought after development. Property offers spacious living, having kitchen, lounge, two bedrooms & bathroom. PROPERTY ALSO HAS ALLOCATED PARKING! Property has high ceilings and large windows which create a light filled, spacious atmosphere!

#### **Property Info**

Entrance Hallway

Lounge Area

Fitted Kitchen

Bathroom

Bedroom 1

Bedroom 2

Allocated Parking Space