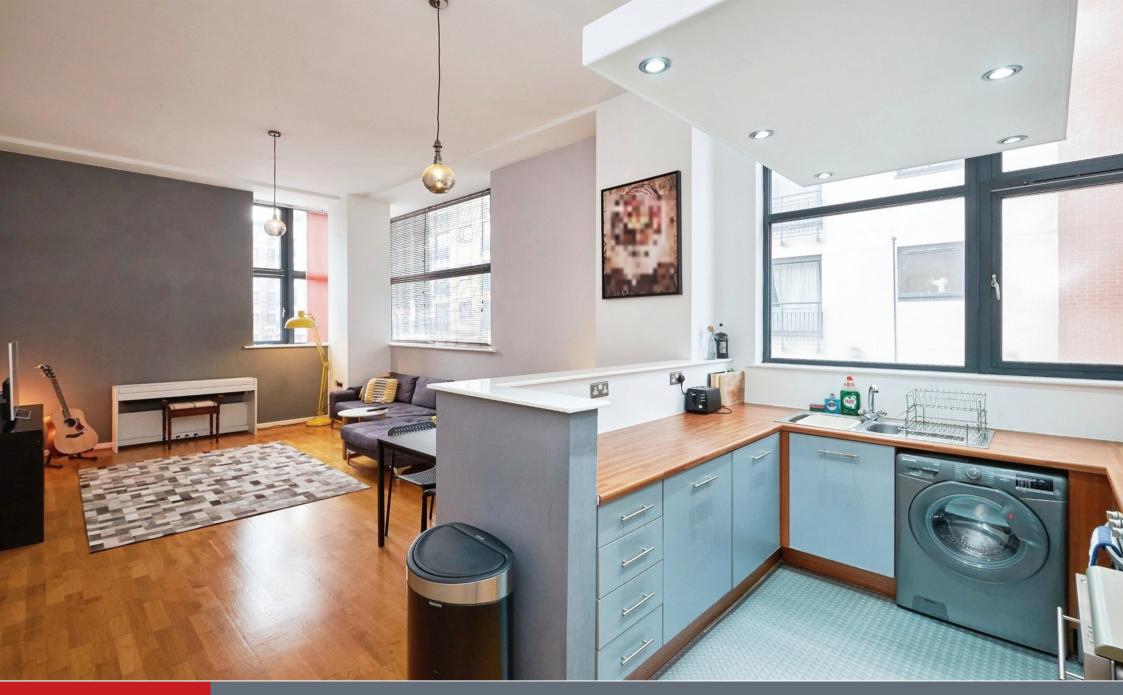

#### **Property Description**

BEAUTIFULY PRESETNED APARMENT -AN IDEAL FIRST TIME PURCHASE - A spacious and well presented apartment situated in a sought after development. Property offers spacious living, having kitchen, lounge, two bedrooms & bathroom. PROPERTY ALSO HAS ALLOCATED PARKING! Property has high ceilings and large windows which create a light filled, spacious atmosphere!

#### **Property Info**

Entrance Hallway

Lounge Area

Fitted Kitchen

Bathroom

Bedroom 1

Bedroom 2

Allocated Parking Space