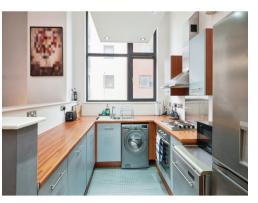

#### **Property Description**

BEAUTIFULY PRESETNED APARMENT -AN IDEAL FIRST TIME PURCHASE - A spacious and well presented apartment situated in a sought after development. Property offers spacious living, having kitchen, lounge, two bedrooms & bathroom. PROPERTY ALSO HAS ALLOCATED PARKING! Property has high ceilings and large windows which create a light filled, spacious atmosphere!

#### **Property Info**

Entrance Hallway

Lounge Area

Fitted Kitchen

Bathroom

Bedroom 1

Bedroom 2

Allocated Parking Space