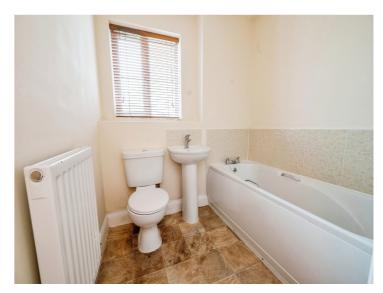

## **Bathroom**

Suite comprising of a bath, wash hand basin, low level w.c, lino flooring, radiator.