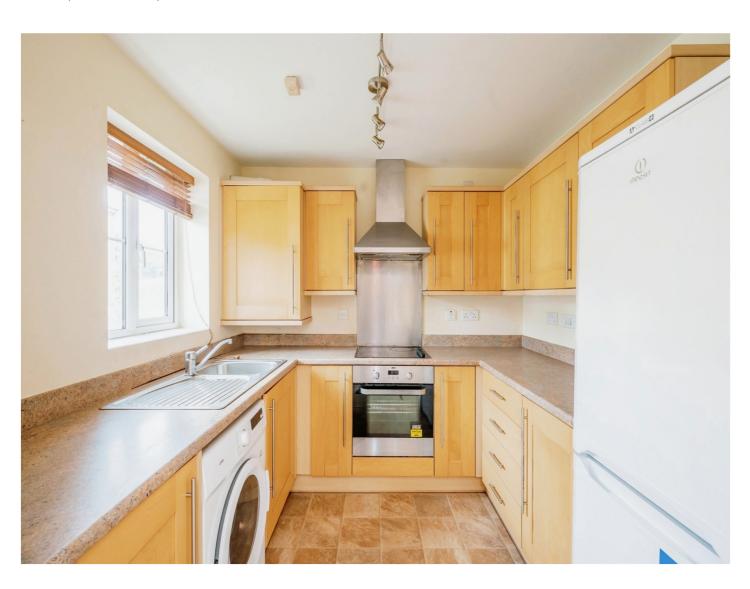

### Kitchen

8' 4" x 7' 9" ( 2.54m x 2.36m )

Fitted kitchen with a range of wall and base units to include work surfaces over, stainless steel sink and drainer, cooker point with cooker hood overhead, space for appliances and partly tiled.