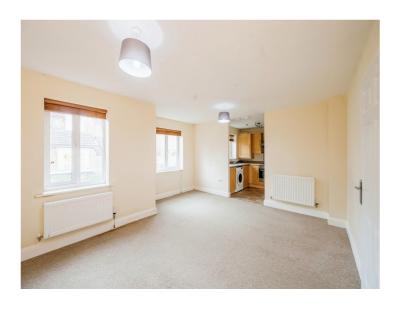

## Lounge

16' x 14' 5" ( 4.88m x 4.39m )

Having carpet flooring, double glazed window and radiator.