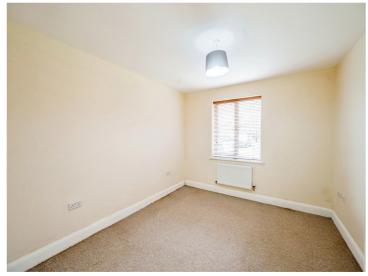

## **Bedroom One**

13' 5" x 10' 3" ( 4.09m x 3.12m )

Having carpet flooring and radiator.

## **Bedroom Two**

9' 8" x 6' 8" ( 2.95m x 2.03m )

Having carpet flooring and radiator.