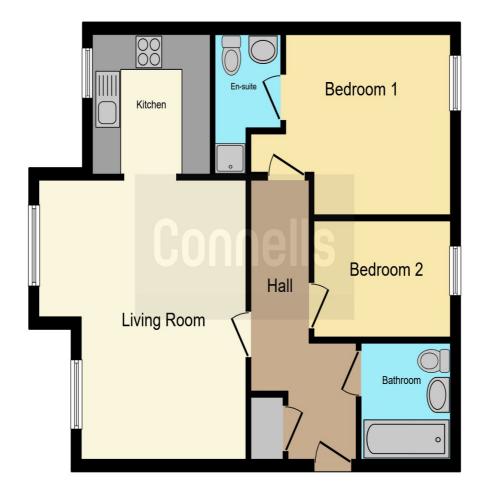

### **Entrance Hall**

Having a intercom system, storage area and radiator.

## Lounge

16' x 14' 5" ( 4.88m x 4.39m )

Having carpet flooring, double glazed window and radiator.

### Kitchen

8' 4" x 7' 9" ( 2.54m x 2.36m )

Fitted kitchen with a range of wall and base units to include work surfaces over, stainless steel sink and drainer, cooker point with cooker hood overhead, space for appliances and partly tiled.

## **Bedroom One**

13' 5" x 10' 3" ( 4.09m x 3.12m )

Having carpet flooring and radiator.

## **Bedroom Two**

9' 8" x 6' 8" ( 2.95m x 2.03m )

Having carpet flooring and radiator.

## **Bathroom**

Suite comprising of a bath, wash hand basin, low level w.c, lino flooring, radiator.

## **En-Suite**

Shower cubicle, wash hand basin, low level w.c.

This floor plan is for illustrative purposes only. It is not drawn to scale. Any measurements, floor areas (including any total floor area), openings and orientation are approximate. No details are guaranteed, they cannot be relied upon for any purpose and they do not form part of any agreement. No liability is taken for any error, omission or misstatement. A party must rely upon its own inspection(s). Powered by www.focalagent.com