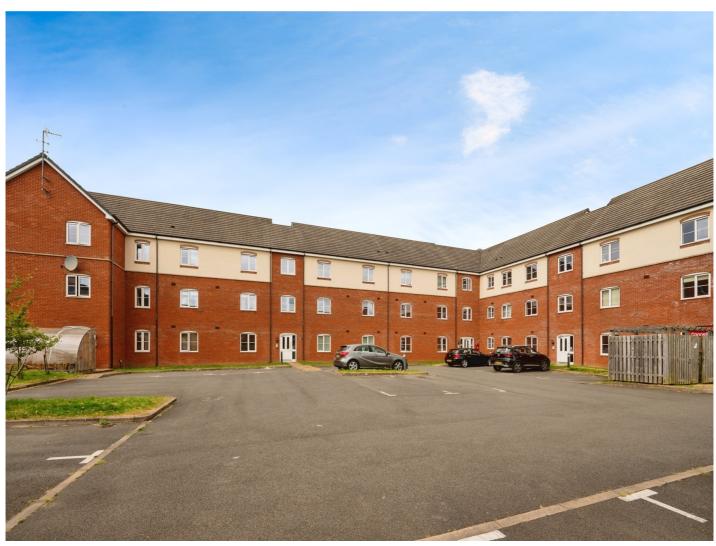

king space.

### **Entrance Hall**

Having a intercom system, storage area and radiator.

## Lounge

16' x 14' 5" ( 4.88m x 4.39m )

Having carpet flooring, double glazed window and radiator.

### Kitchen

8' 4" x 7' 9" ( 2.54m x 2.36m )

Fitted kitchen with a range of wall and base units to include work surfaces over, stainless steel sink and drainer, cooker point with cooker hood overhead, space for appliances and partly tiled.

## **Bedroom One**

13' 5" x 10' 3" ( 4.09m x 3.12m )

Having carpet flooring and radiator.

## **Bedroom Two**

9' 8" x 6' 8" ( 2.95m x 2.03m )

Having carpet flooring and radiator.

## **Bathroom**

Suite comprising of a bath, wash hand basin, low level w.c, lino flooring, radiator.

## **En-Suite**

Shower cubicle, wash hand basin, low level w.c.

















This floor plan is for illustrative purposes only. It is not drawn to scale. Any measurements, floor areas (including any total floor area), openings and orientation are approximate. No details are guaranteed, they cannot be relied upon for any purpose and they do not form part of any agreement. No liability is taken for any error, omission or misstatement. A party must rely upon its own inspection(s). Powered by www.focalagent.com

To view this property please contact Connells on

# T 0121 212 0800 E birminghamcity@connells.co.uk

145 Great Charles Street Queensway BIRMINGHAM B3 3LP

Property Ref: DIG111089 - 0005

Tenure: Leasehold

**EPC Rating: B** 

## view this property online connells.co.uk/Property/DIG111089

This is a Leasehold property. We are awaiting further details about t