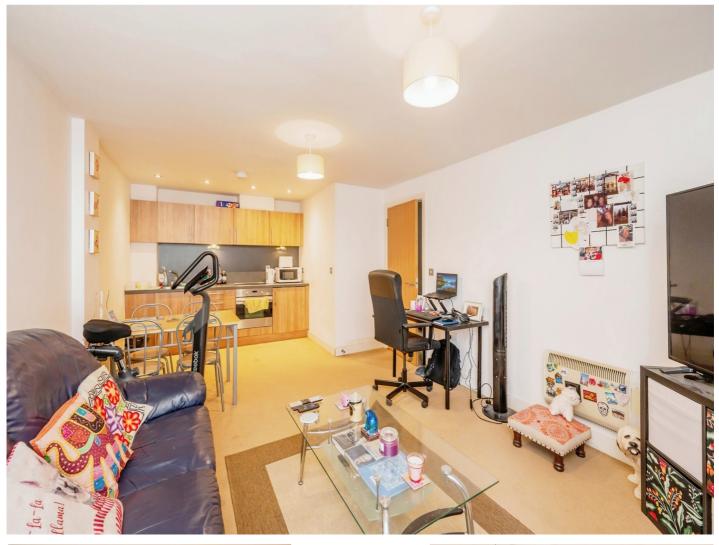

#### Open Plan Living

Open plan living with kitchen comprising of wall and base units to include work surfaces over, stainless steel sink and drainer, cooker point with cooker hood overhead, spotlights, integrated appliances and wall mounted heater. Lounge area has large double glazed window with a wall mounted heater.