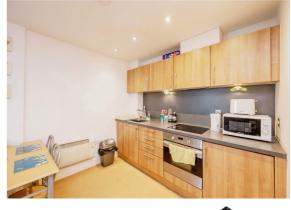

#### Open Plan Living

Open plan living with kitchen comprising of wall and base units to include work surfaces over, stainless steel sink and drainer, cooker point with cooker hood overhead, spotlights, integrated appliances and wall mounted heater. Lounge area has large double glazed window with a wall mounted heater.