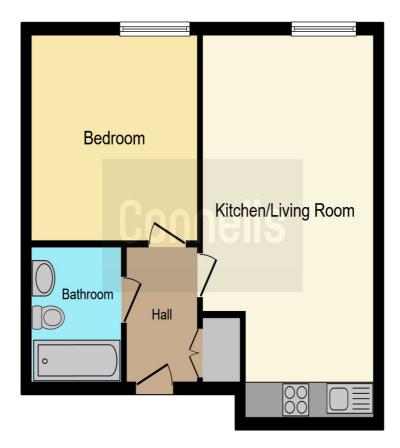

#### Bathroom

Modern bathroom suite bath with shower overhead, glass shower screen, partly tiled, vanity mirror, wash hand basin, low level w.c and tiled flooring

This floor plan is for illustrative purposes only. It is not drawn to scale. Any measurements, floor areas (including any total floor area), openings and orientation are approximate. No details are guaranteed, they cannot be relied upon for any purpose and they do not form part of any agreement. No liability is taken for any error, omission or misstatement. A party must rely upon its own inspection(s). Powered by www.focalagent.com