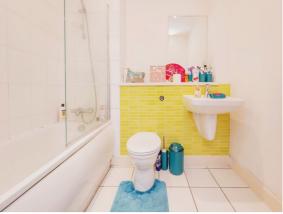

#### Bathroom

Modern bathroom suite bath with shower overhead, glass shower screen, partly tiled, vanity mirror, wash hand basin, low level w.c and tiled flooring

This floor plan is for illustrative purposes only. It is not drawn to scale. Any measurements, floor areas (including any total floor area), openings and orientation are approximate. No details are guaranteed, they cannot be relied upon for any purpose and they do not form part of any agreement. No liability is taken for any error, omission or misstatement. A party must rely upon its own inspection(s). Powered by www.focalagent.com