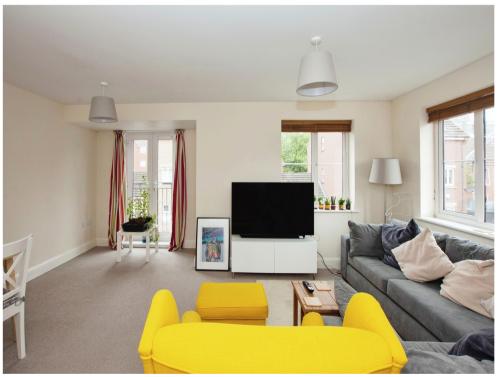

#### Lounge

14' 4" x 17' 6" ( 4.37m x 5.33m )

Having carpet flooring, juliet balcony and radiators.

LARGE FIRST **FLOOR CORNER** APARTMENT - JULIET BALCONY OFF LOUNGE - A two bedroom modern apartment being an ideal first time purchase. Property has two bedrooms, bathroom, lounge, separate kitchen, ensuite to master bedroom and parking. \*CHECK FLOORPLAN!\*