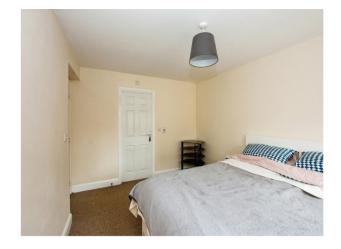

## **Bedroom One**

14' 7" x 9' 8" ( 4.45m x 2.95m )

Carpet flooring, radiator and double glazed window.

#### **Bedroom Two**

9' 3" x 8' 1" ( 2.82m x 2.46m ) Having carpet flooring, radiator and double glazed window.