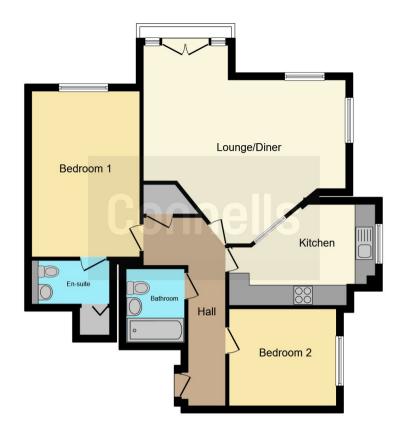

LARGE FIRST **FLOOR CORNER** APARTMENT - JULIET BALCONY OFF LOUNGE - A two bedroom modern apartment being an ideal first time purchase. Property has two bedrooms, bathroom, lounge, separate kitchen, ensuite to master bedroom and parking. \*CHECK FLOORPLAN!\*

## **Property Details**

Approach this two bedroom apartment via communal entrance with allocated parking space.

To view this property please contact Connells on