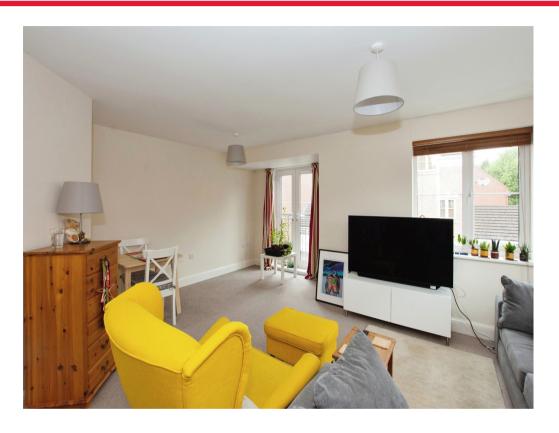

#### Lounge

14' 4" x 17' 6" ( 4.37m x 5.33m )

Having carpet flooring, juliet balcony and radiators.