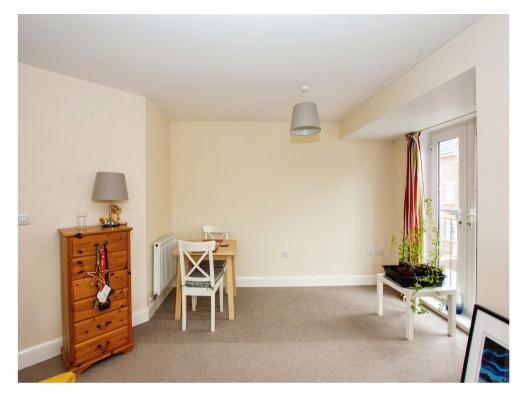

#### Lounge

14' 4" x 17' 6" ( 4.37m x 5.33m )

Having carpet flooring, juliet balcony and radiators.

#### **Entrance Hall**

Having carpet flooring, intercom system, storage and radiators.