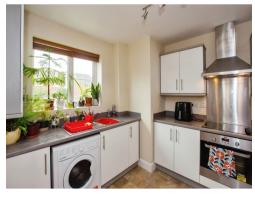

### Kitchen

12' 3" max x 9' 5" max ( 3.73m max x 2.87m

Kitchen comprising of a range of wall and base units to include work surfaces over, stainless steel sink and drainer, oven with hob and extractor fan overhead, integrated washing machine, partly tiled, extractor fan and double glazed window