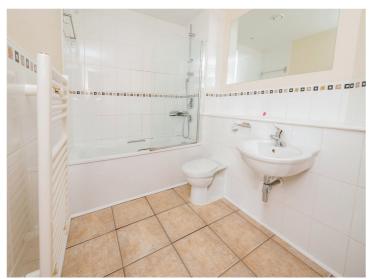

#### **Bathroom**

Bathroom suite of panel bath with shower overhead, glass shower screen, low level w.c, wash hand basin, tiled, vanity mirror, lino flooring and electric towel rail heater.

This floor plan is for illustrative purposes only. It is not drawn to scale. Any measurements, floor areas (including any total floor area), openings and orientation are approximate. No details are guaranteed, they cannot be relied upon for any purpose and they do not form part of any agreement. No liability is taken for any error, omission or misstatement. A party must rely upon its own inspection(s). Powered by www.focalagent.com