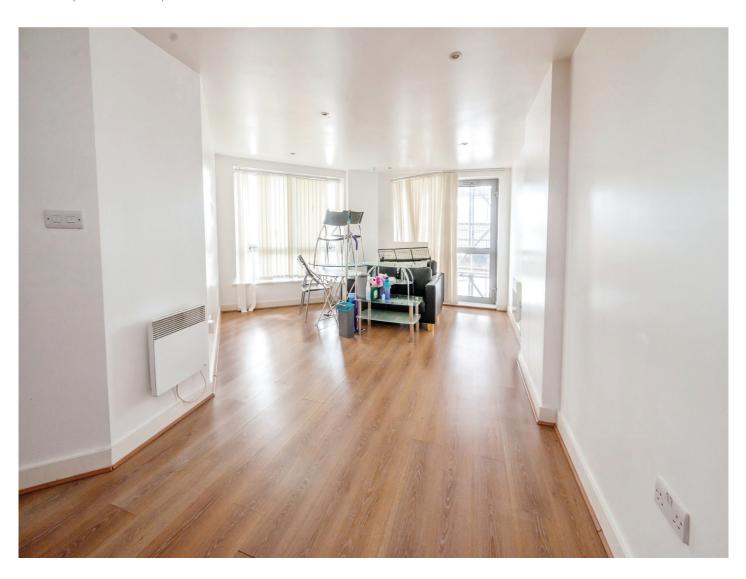

## **Open Plan Living**

29' 3" x 14' 5" ( 8.92m x 4.39m )

Fitted kitchen comprising of wall and base units to include work surfaces over, stainless steel sink and drainer, cooker point with cooker hood overhead, integrated appliances, radiator and door opening on to balcony.

Lounge area.