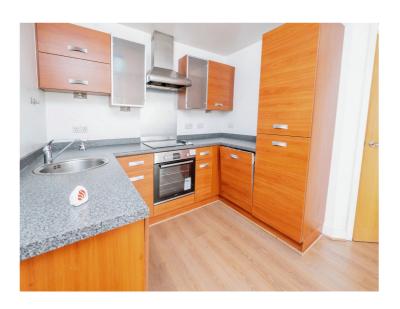

## **Open Plan Living**

29' 3" x 14' 5" ( 8.92m x 4.39m )

Fitted kitchen comprising of wall and base units to include work surfaces over, stainless steel sink and drainer, cooker point with cooker hood overhead, integrated appliances, radiator and door opening on to balcony.