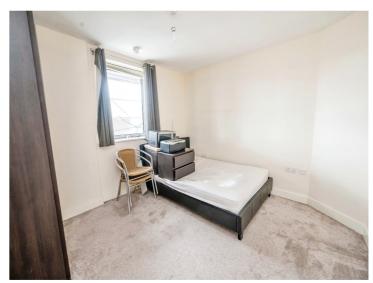

### **Bedroom One**

17' 4" max x 9' 1" ( 5.28m max x 2.77m )

Double glazed window to courtyard, fitted wardrobe, carpet flooring and radiator.

#### **Bedroom Two**

13' 9" x 9' 2" ( 4.19m x 2.79m )

Double glazed window, carpet flooring and radiator.