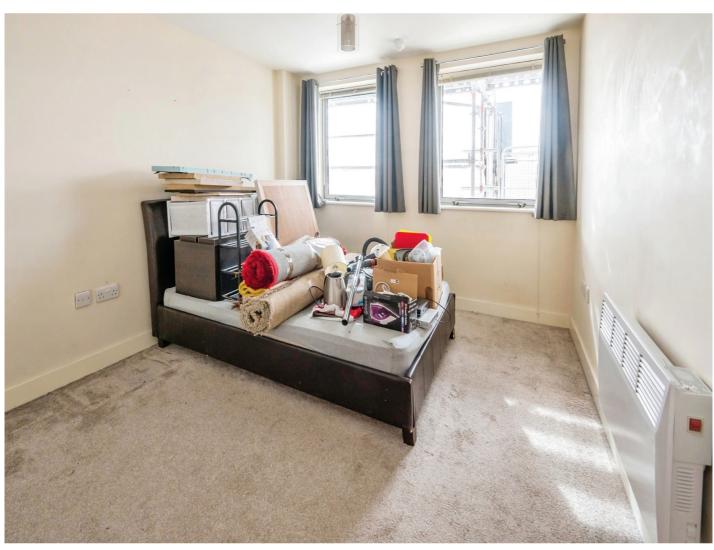

### **Bedroom One**

17' 4" max x 9' 1" ( 5.28m max x 2.77m )

Double glazed window to courtyard, fitted wardrobe, carpet flooring and radiator.

#### **Bedroom Two**

13' 9" x 9' 2" ( 4.19m x 2.79m )

Double glazed window, carpet flooring and radiator.