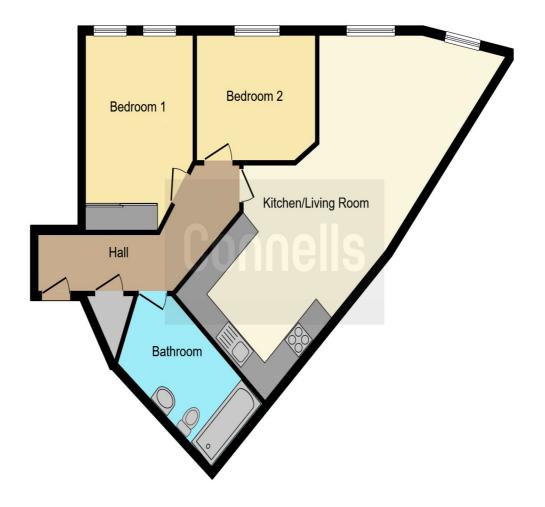

## **Open Plan Living**

29' 3" x 14' 5" ( 8.92m x 4.39m )

Fitted kitchen comprising of wall and base units to include work surfaces over, stainless steel sink and drainer, cooker point with cooker hood overhead, integrated appliances, radiator and door opening on to balcony.

Lounge area.

### **Bedroom One**

17' 4" max x 9' 1" ( 5.28m max x 2.77m )

Double glazed window to courtyard, fitted wardrobe, carpet flooring and radiator.

#### **Bedroom Two**

13' 9" x 9' 2" ( 4.19m x 2.79m )

Double glazed window, carpet flooring and radiator.

#### **Bathroom**

Bathroom suite of panel bath with shower overhead, glass shower screen, low level w.c, wash hand basin, tiled, vanity mirror, lino flooring and electric towel rail heater.

This floor plan is for illustrative purposes only. It is not drawn to scale. Any measurements, floor areas (including any total floor area), openings and orientation are approximate. No details are guaranteed, they cannot be relied upon for any purpose and they do not form part of any agreement. No liability is taken for any error, omission or misstatement. A party must rely upon its own inspection(s). Powered by www.focalagent.com