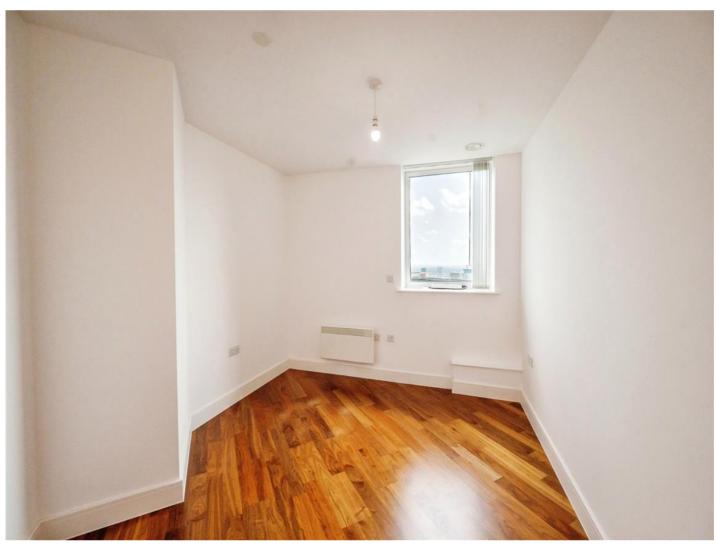

Bedroom One 26' 8" x 11' 5" ( 8.13m x 3.48m )

Having two double glazed windows.

**Ensuite Bathroom** 

Having a bath, vanity wash hand basin, low level w.c, radiator and tiled flooring.

Bedroom Two Irregular Shaped Room 13' 3"  $\times$  14' 2" (  $4.04m \times 4.32m$ )

Having a double glazed window.