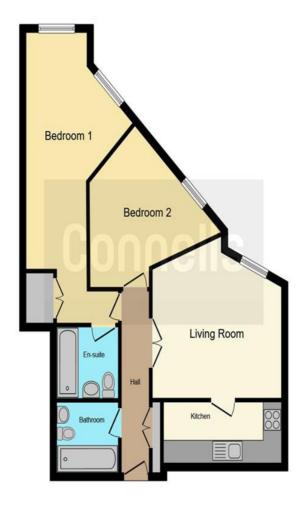

### **Agents Details**

**Property Details** 

Secure entrance with concierge with lift and stairs to access apartments.

Entrance Hall

Having an intercom and storage cupboard.

Lounge 14' 4" x 17' 8" ( 4.37m x 5.38m )

Having a double glazed window

Kitchen 7' 9" x 12' 2" ( 2.36m x 3.71m )

Having a fitted kitchen with a range of wall and base units to include work surfaces over, sink and drainer, cooker point with cooker hood above, space for appliances, dishwasher, washing machine, partly tiled.

Bedroom One 26' 8" x 11' 5" ( 8.13m x 3.48m )

Having two double glazed windows.

**Ensuite Bathroom** 

Having a bath, vanity wash hand basin, low level w.c, radiator and tiled flooring.

Bedroom Two Irregular Shaped Room 13' 3"  $\times$  14' 2" (  $4.04m \times 4.32m$ )

Having a double glazed window.

#### Bathroom

Bath with shower over, vanity wash hand basin, low level w.c, tiled flooring and radiator.

This floor plan is for illustrative purposes only. It is not drawn to scale. Any measurements, floor areas (including any total floor area), openings and orientation are approximate. No details are guaranteed, they cannot be relied upon for any purpose and they do not form part of any agreement. No liability is taken for any error, omission or misstatement. A party must rely upon its own inspection(s). Powered by www.focalagent.com