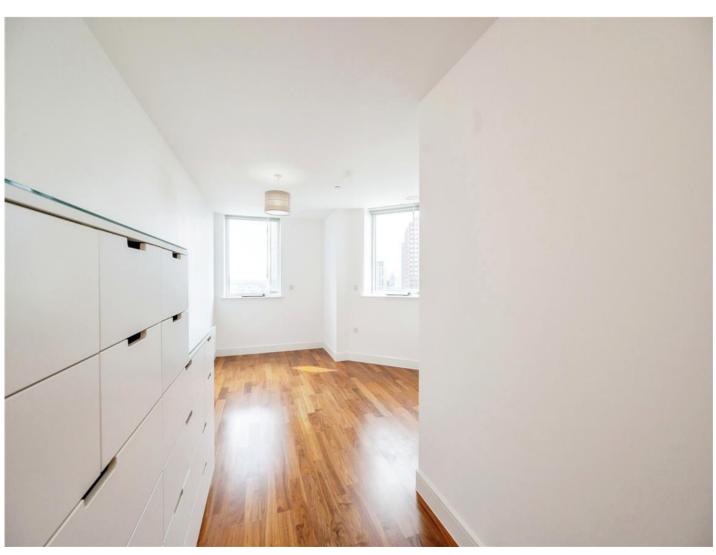

Bedroom One 26' 8" x 11' 5" ( 8.13m x 3.48m )

Having two double glazed windows.

**Ensuite Bathroom** 

Having a bath, vanity wash hand basin, low level w.c, radiator and tiled flooring.

Bedroom Two Irregular Shaped Room 13' 3"  $\times$  14' 2" (  $4.04m \times 4.32m$ )