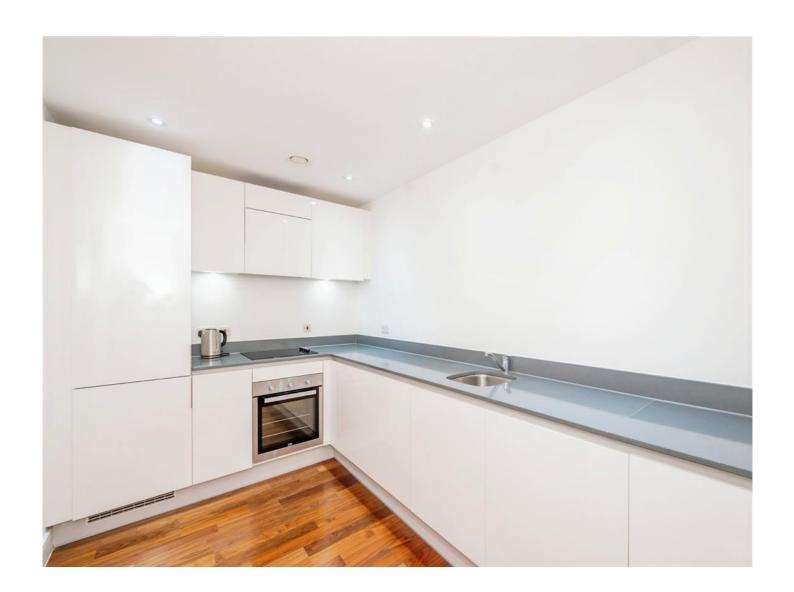

Having a double glazed window

Kitchen 7' 9" x 12' 2" ( 2.36m x 3.71m )

Having a fitted kitchen with a range of wall and base units to include work surfaces over, sink and drainer, cooker point with cooker hood above, space for appliances, dishwasher, washing machine, partly tiled.