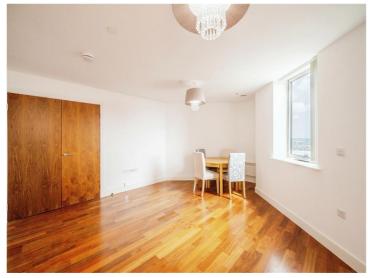

### **Agents Details**

**Property Details** 

Secure entrance with concierge with lift and stairs to access apartments.

Entrance Hall

Having an intercom and storage cupboard.

Lounge 14' 4" x 17' 8" ( 4.37m x 5.38m )