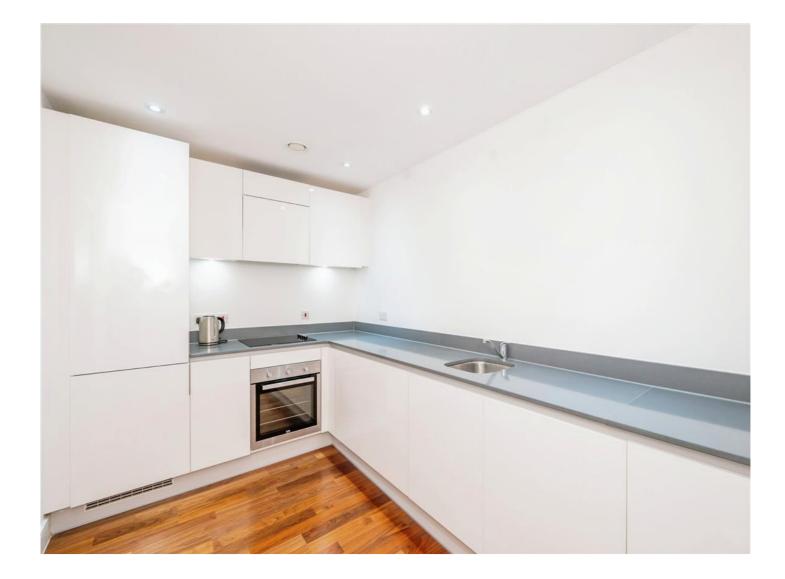

Kitchen 7' 9" x 12' 2" ( 2.36m x 3.71m )

Having a fitted kitchen with a range of wall and base units to include work surfaces over, sink and drainer, cooker point with cooker hood above, space for appliances, dishwasher, washing machine, partly tiled.