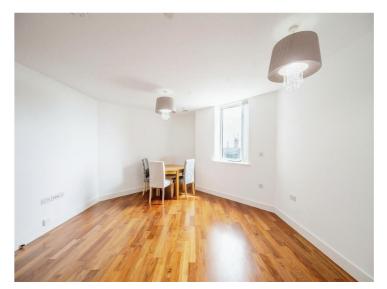

#### **Property Details**

Secure entrance with concierge with lift and stairs to access apartments.

Entrance Hall Having an intercom and storage cupboard.

Lounge 14' 4" x 17' 8" ( 4.37m x 5.38m ) Having a double glazed window