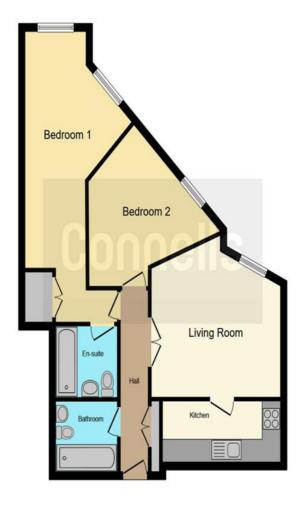

#### **Property Details**

Secure entrance with concierge with lift and stairs to access apartments.

Entrance Hall Having an intercom and storage cupboard.

Lounge 14' 4" x 17' 8" ( 4.37m x 5.38m ) Having a double glazed window

Kitchen 7' 9" x 12' 2" ( 2.36m x 3.71m )

Having a fitted kitchen with a range of wall and base units to include work surfaces over, sink and drainer, cooker point with cooker hood above, space for appliances, dishwasher, washing machine, partly tiled.

Bedroom One 26' 8" x 11' 5" (8.13m x 3.48m) Having two double glazed windows.

#### Ensuite Bathroom

Having a bath, vanity wash hand basin, low level w.c, radiator and tiled flooring.

Bedroom Two  $\,$  Irregular Shaped Room 13' 3" x 14' 2" ( 4.04m x 4.32m)

Having a double glazed window.

#### Bathroom

Bath with shower over, vanity wash hand basin, low level w.c, tiled flooring and radiator.

This floor plan is for illustrative purposes only. It is not drawn to scale. Any measurements, floor areas (including any total floor area), openings and orientation are approximate. No details are guaranteed, they cannot be relied upon for any purpose and they do not form part of any agreement. No liability is taken for any error, omission or misstatement. A party must rely upon its own inspection(s). Powered by www.focalagent.com