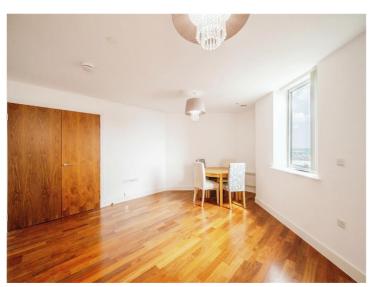

#### **Property Details**

Secure entrance with concierge with lift and stairs to access apartments.

Entrance Hall Having an intercom and storage cupboard.

Lounge 14' 4" x 17' 8" ( 4.37m x 5.38m ) Having a double glazed window