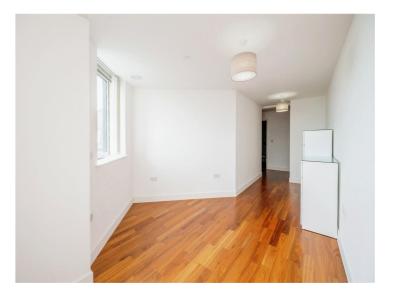

Kitchen 7' 9" x 12' 2" ( 2.36m x 3.71m )

Having a fitted kitchen with a range of wall and base units to include work surfaces over, sink and drainer, cooker point with cooker hood above, space for appliances, dishwasher, washing machine, partly tiled.