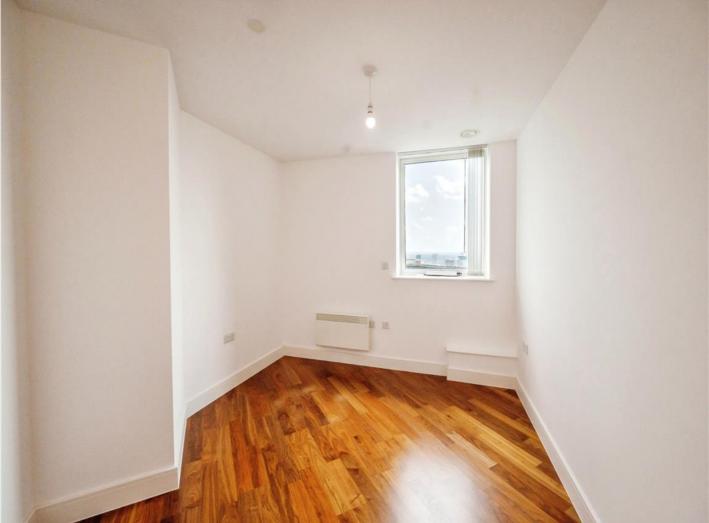

#### Ensuite Bathroom

Having a bath, vanity wash hand basin, low level w.c, radiator and tiled flooring.

Bedroom Two  $\,$  Irregular Shaped Room 13' 3" x 14' 2" ( 4.04m x 4.32m)

Having a double glazed window.