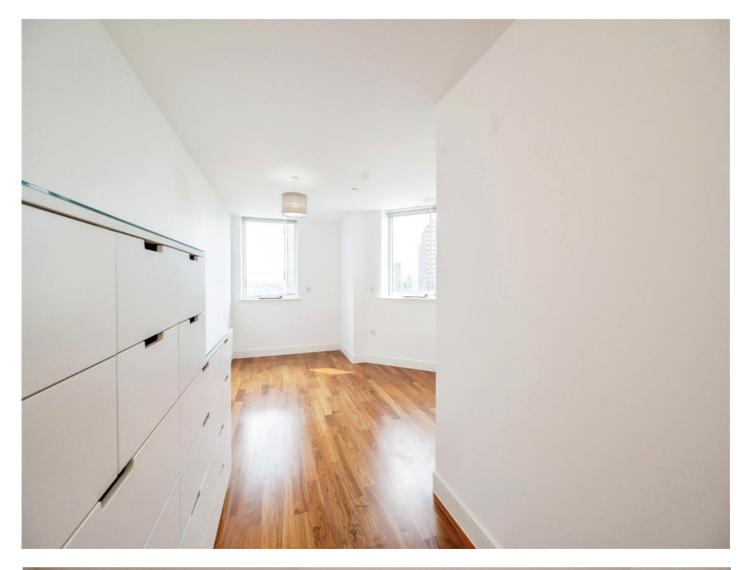

ments.

Entrance Hall Having an intercom and storage cupboard.

Lounge 14' 4" x 17' 8" ( 4.37m x 5.38m ) Having a double glazed window

Kitchen 7' 9" x 12' 2" ( 2.36m x 3.71m )

Having a fitted kitchen with a range of wall and base units to include work surfaces over, sink and drainer, cooker point with cooker hood above, space for appliances, dishwasher, washing machine, partly tiled.

Bedroom One 26' 8" x 11' 5" (8.13m x 3.48m) Having two double glazed windows.

#### Ensuite Bathroom

Having a bath, vanity wash hand basin, low level w.c, radiator and tiled flooring.

Bedroom Two  $\,$  Irregular Shaped Room 13' 3" x 14' 2" ( 4.04m x 4.32m)

Having a double glazed window.

#### Bathroom

Bath with shower over, vanity wash hand basin, low level w.c, tiled flooring and radiator.

















This floor plan is for illustrative purposes only. It is not drawn to scale. Any measurements, floor areas (including any total floor area), openings and orientation are approximate. No details are guaranteed, they cannot be relied upon for any purpose and they do not form part of any agreement. No liability is taken for any error, omission or misstatement. A party must rely upon its own inspection(s). Powered by www.focalagent.com

To view this property please contact Connells on

#### T 0121 212 0800 E birminghamcity@connells.co.uk

145 Great Charles Street Queensway BIRMINGHAM B3 3LP

Property Ref: DIG110863 - 0006

Tenure: Leasehold

**EPC Rating: D** 

#### view this property online connells.co.uk/Property/DIG110863

This is a Leasehold property with details as follows; Term of