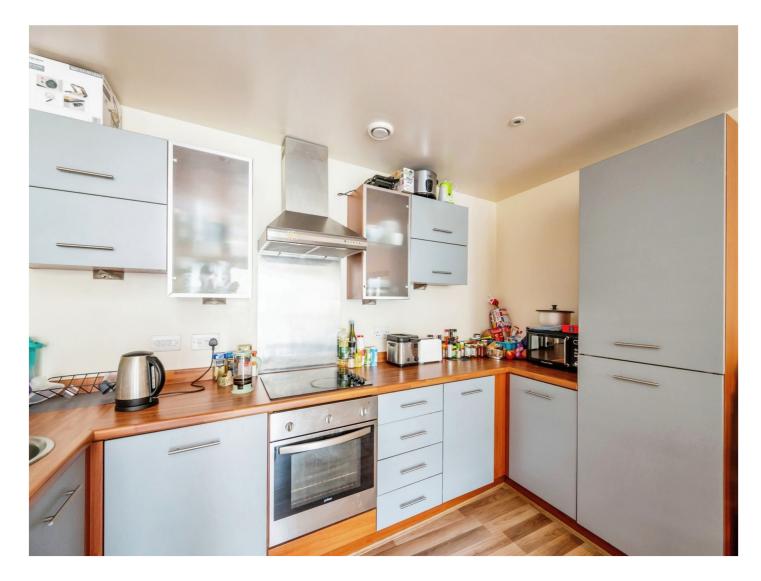

#### **Open Plan Living**

Modern fitted kitchen comprising of wall and base units to include work surfaces over, stainless steel sink and drainer, cooker point with cooker hood overhead, integrated appliances, radiator and door opening on to balcony.