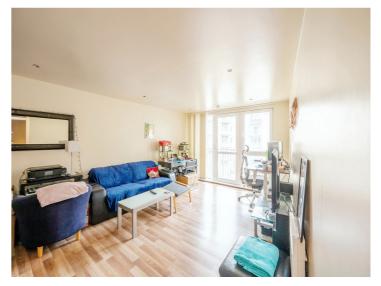

#### **Open Plan Living**

Modern fitted kitchen comprising of wall and base units to include work surfaces over, stainless steel sink and drainer, cooker point with cooker hood overhead, integrated appliances, radiator and door opening on to balcony.

Lounge area with wooden laminate flooring.