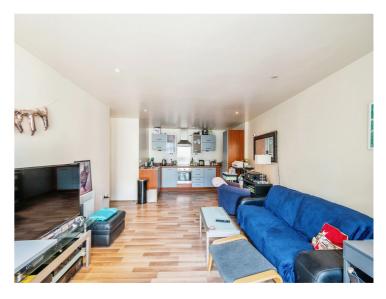

#### **Open Plan Living**

Modern fitted kitchen comprising of wall and base units to include work surfaces over, stainless steel sink and drainer, cooker point with cooker hood overhead, integrated appliances, radiator and door opening on to balcony.

Lounge area with wooden laminate flooring.