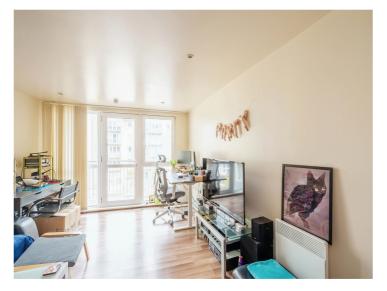

Living**

Modern fitted kitchen comprising of wall and base units to include work surfaces over, stainless steel sink and drainer, cooker point with cooker hood overhead, integrated appliances, radiator and door opening on to balcony.

Lounge area with wooden laminate flooring.

#### **Bedroom One**

13' 3" x 11' 4" (  $4.04m\ x$  3.45m ) Double glazed window, fitted wardrobe, carpet flooring and radiator.

#### **En-Suite**

Shower cubicle, wash hand basin, low level w.c, tiled, vanity mirror and heated towel rail.

#### **Bedroom Two**

13' 7" x 9' 6" max ( 4.14m x 2.90m max ) Double glazed window, carpet flooring and radiator.

#### **Bathroom**

Bathroom suite of panel bath with shower overhead, low level w.c, wash hand basin, tiled, vanity mirror and electric towel rail heater.