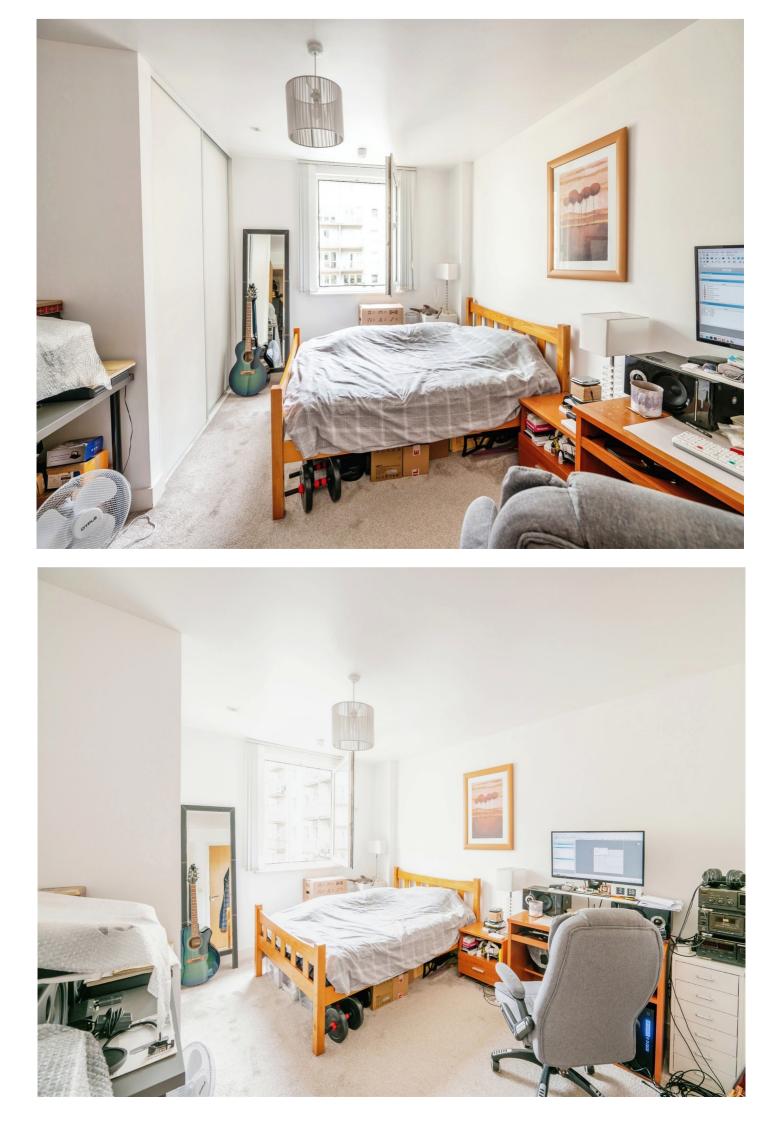

#### **Bedroom One**

13' 3" x 11' 4" (  $4.04m\ x$  3.45m ) Double glazed window, fitted wardrobe, carpet flooring and radiator.