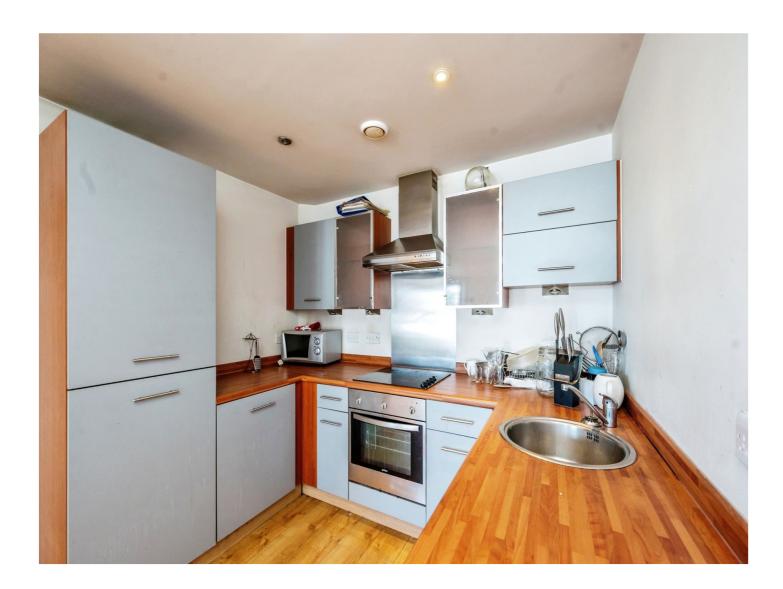

#### **Open Plan Living**

27' 6" x 16' 7" max ( 8.38m x 5.05m max )

A modern fitted kitchen comprising of wall and base units to include work surfaces over, stainless steel sink and drainer, cooker point with cooker hood overhead, integrated appliances, radiator, window opening on to balcony and lounge area.