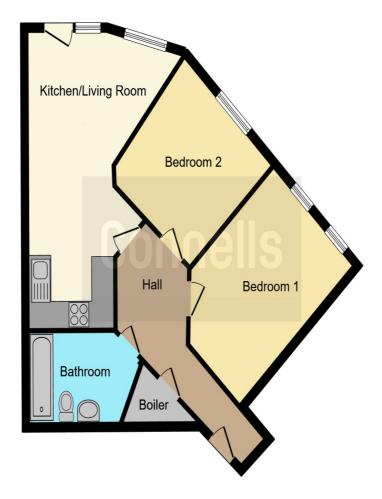

#### Bathroom

Bathroom suite of panel bath with shower overhead, glass shower screen, low level w.c, wash hand basin, tiled, vanity mirror, lino flooring and electric towel rail heater.

This floor plan is for illustrative purposes only. It is not drawn to scale. Any measurements, floor areas (including any total floor area), openings and orientation are approximate. No details are guaranteed, they cannot be relied upon for any purpose and they do not form part of any agreement. No liability is taken for any error, omission or misstatement. A party must rely upon its own inspection(s). Powered by www.focalagent.com