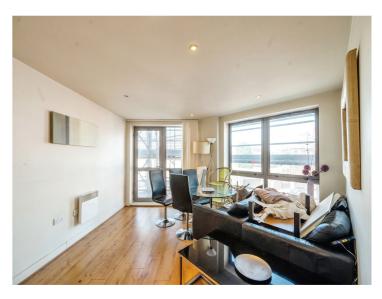

#### **Open Plan Living**

27' 6" x 16' 7" max ( 8.38m x 5.05m max )

A modern fitted kitchen comprising of wall and base units to include work surfaces over, stainless steel sink and drainer, cooker point with cooker hood overhead, integrated appliances, radiator, window opening on to balcony and lounge area.