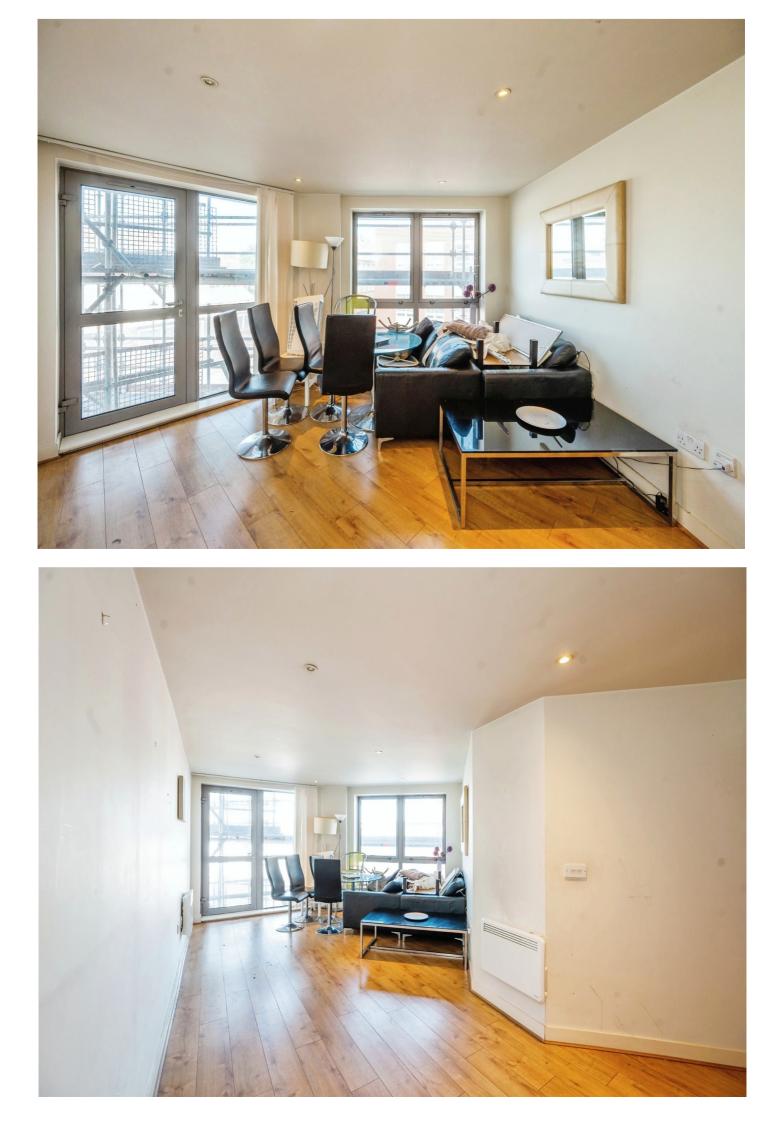

#### **Open Plan Living**

27' 6" x 16' 7" max ( 8.38m x 5.05m max )

A modern fitted kitchen comprising of wall and base units to include work surfaces over, stainless steel sink and drainer, cooker point with cooker hood overhead, integrated appliances, radiator, window opening on to balcony and lounge area.