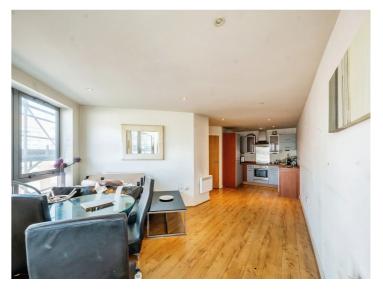

#### **Open Plan Living**

27' 6" x 16' 7" max ( 8.38m x 5.05m max )

A modern fitted kitchen comprising of wall and base units to include work surfaces over, stainless steel sink and drainer, cooker point with cooker hood overhead, integrated appliances, radiator, window opening on to balcony and lounge area.