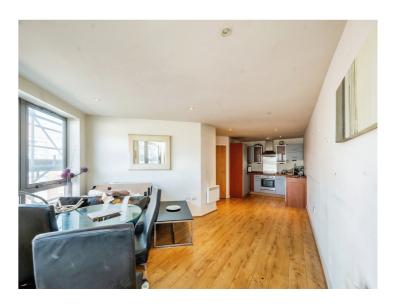

## **Open Plan Living**

27' 6" x 16' 7" max ( 8.38m x 5.05m max )

A modern fitted kitchen comprising of wall and base units to include work surfaces over, stainless steel sink and drainer, cooker point with cooker hood overhead, integrated appliances, radiator, window opening on to balcony and lounge area.