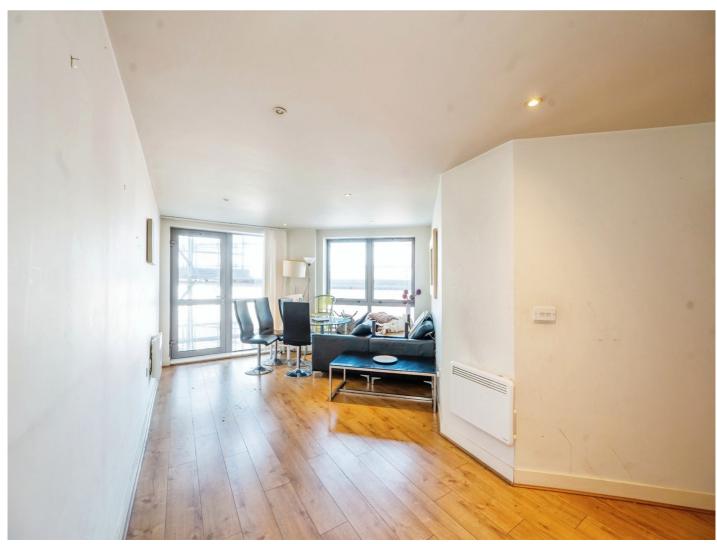

## **Open Plan Living**

27' 6" x 16' 7" max ( 8.38m x 5.05m max )

A modern fitted kitchen comprising of wall and base units to include work surfaces over, stainless steel sink and drainer, cooker point with cooker hood overhead, integrated appliances, radiator, window opening on to balcony and lounge area.