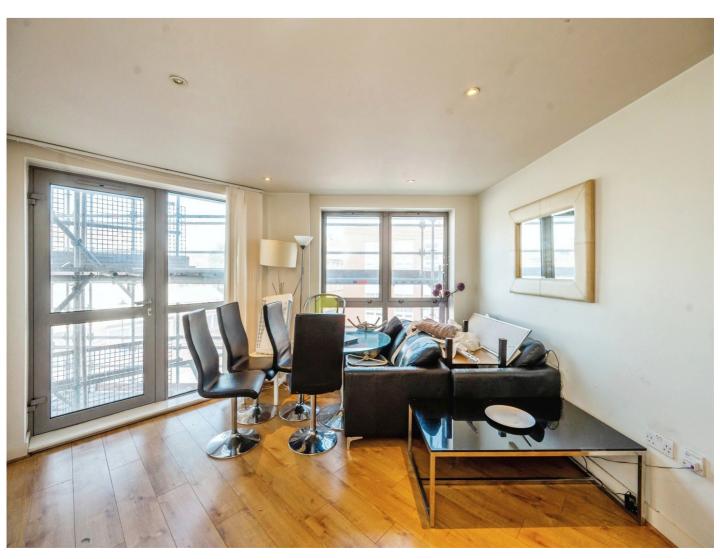

## **Open Plan Living**

27' 6" x 16' 7" max ( 8.38m x 5.05m max )

A modern fitted kitchen comprising of wall and base units to include work surfaces over, stainless steel sink and drainer, cooker point with cooker hood overhead, integrated appliances, radiator, window opening on to balcony and lounge area.