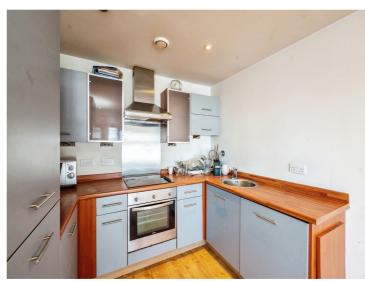

## **Open Plan Living**

27' 6" x 16' 7" max ( 8.38m x 5.05m max )

A modern fitted kitchen comprising of wall and base units to include work surfaces over, stainless steel sink and drainer, cooker point with cooker hood overhead, integrated appliances, radiator, window opening on to balcony and lounge area.