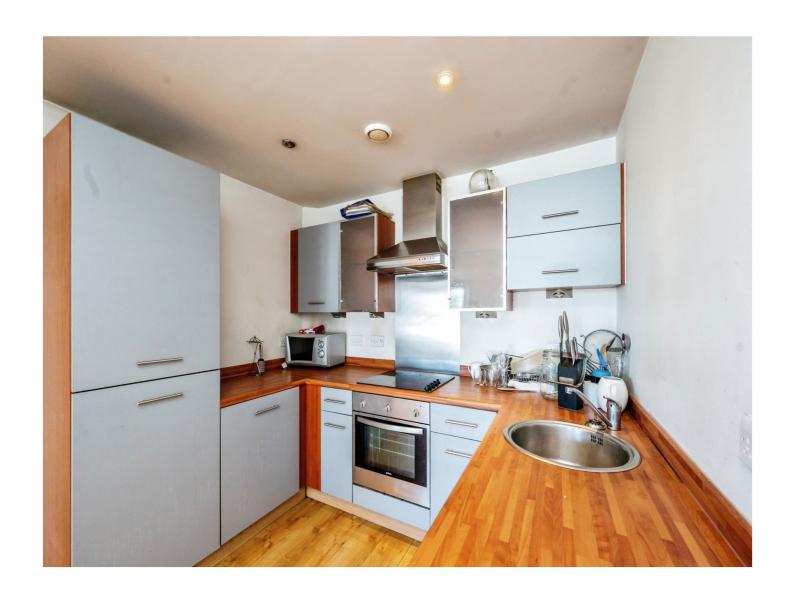

## **Open Plan Living**

27' 6" x 16' 7" max ( 8.38m x 5.05m max )

A modern fitted kitchen comprising of wall and base units to include work surfaces over, stainless steel sink and drainer, cooker point with cooker hood overhead, integrated appliances, radiator, window opening on to balcony and lounge area.