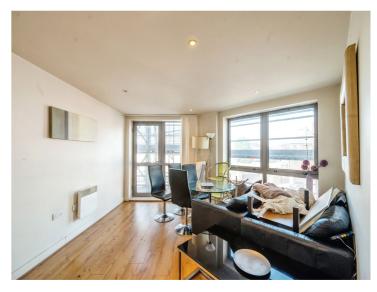

## **Open Plan Living**

27' 6" x 16' 7" max ( 8.38m x 5.05m max )

A modern fitted kitchen comprising of wall and base units to include work surfaces over, stainless steel sink and drainer, cooker point with cooker hood overhead, integrated appliances, radiator, window opening on to balcony and lounge area.