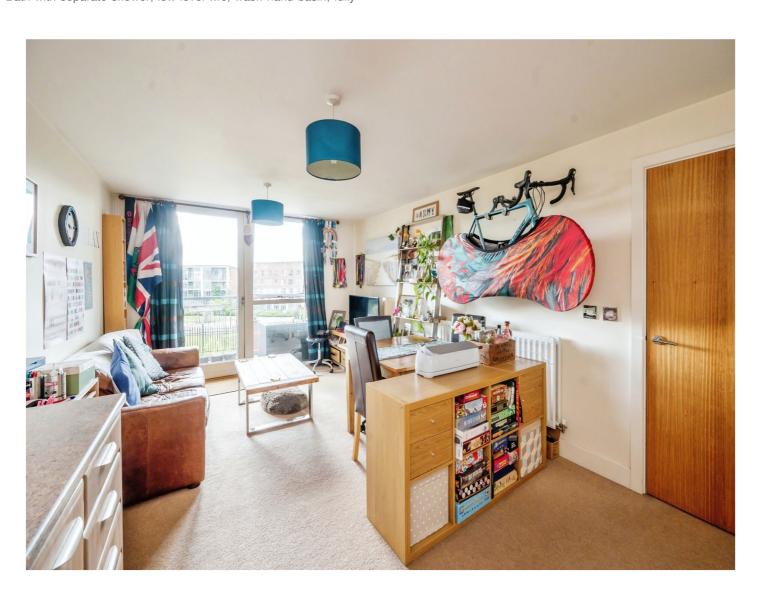

### **Open Plan Living**

20' 3" x 11' 8" ( 6.17m x 3.56m )

Kitchen comprising of a range of wall and base units, roll top work surfaces, cooker with hob and extractor fan over head. stainless steel sink and drainer, integrated appliances and tiled flooring.

Lounge area has double glazed window and door opening onto balcony with radiator.