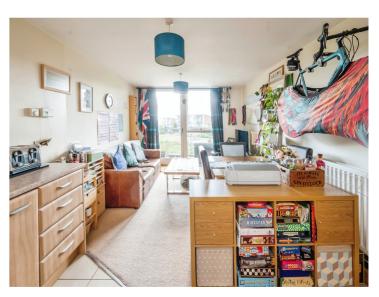

### **Open Plan Living**

20' 3" x 11' 8" ( 6.17m x 3.56m )

Kitchen comprising of a range of wall and base units, roll top work surfaces, cooker with hob and extractor fan over head. stainless steel sink and drainer, integrated appliances and tiled flooring.

Lounge area has double glazed window and door opening onto balcony with radiator.