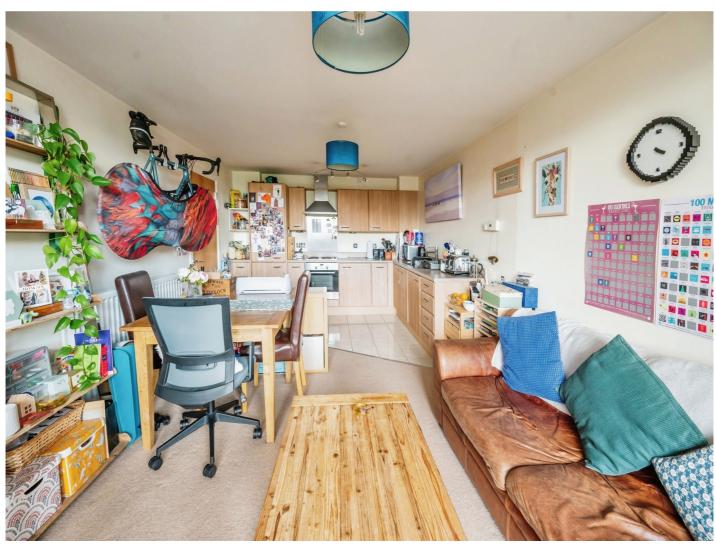

Lounge area has double glazed window and door opening onto balcony with radiator.