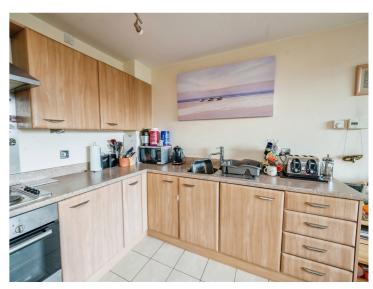

### **Open Plan Living**

20' 3" x 11' 8" ( 6.17m x 3.56m )

Kitchen comprising of a range of wall and base units, roll top work surfaces, cooker with hob and extractor fan over head. stainless steel sink and drainer, integrated appliances and tiled flooring.