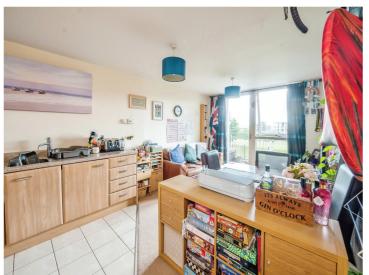

### **Open Plan Living**

20' 3" x 11' 8" ( 6.17m x 3.56m )

Kitchen comprising of a range of wall and base units, roll top work surfaces, cooker with hob and extractor fan over head. stainless steel sink and drainer, integrated appliances and tiled flooring.

Lounge area has double glazed window and door opening onto balcony with radiator.