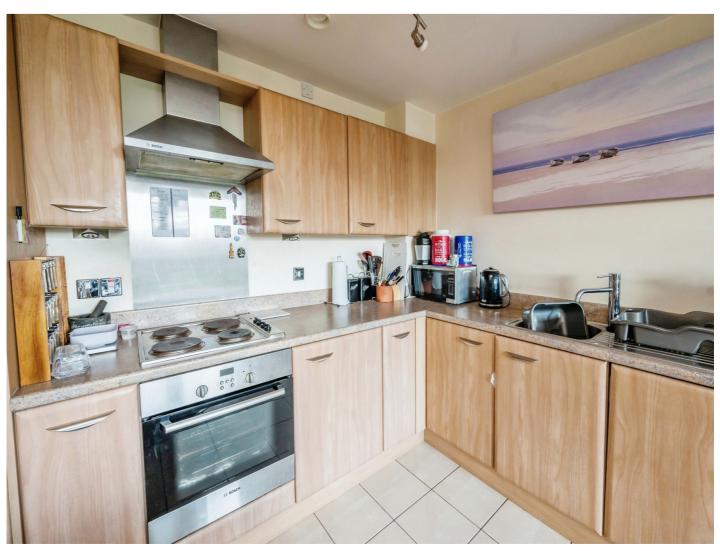

### **Open Plan Living**

20' 3" x 11' 8" ( 6.17m x 3.56m )

Kitchen comprising of a range of wall and base units, roll top work surfaces, cooker with hob and extractor fan over head. stainless steel sink and drainer, integrated appliances and tiled flooring.