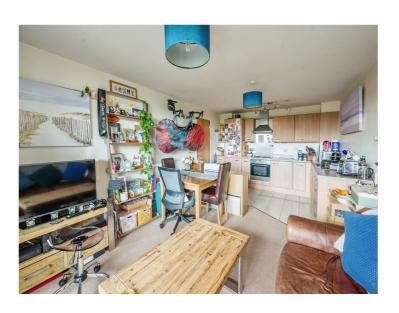

### **Open Plan Living**

20' 3" x 11' 8" ( 6.17m x 3.56m )

Kitchen comprising of a range of wall and base units, roll top work surfaces, cooker with hob and extractor fan over head. stainless steel sink and drainer, integrated appliances and tiled flooring.