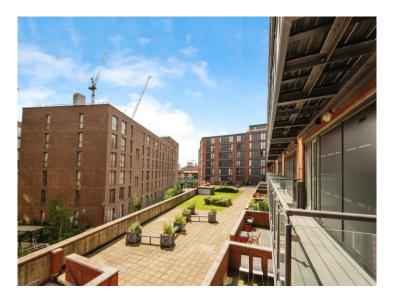

# Latitude Bromsgrove Street BIRMINGHAM B5 6AE

MODERN ONE BEDROOM APARTMENT IN CHINESE QUARTER - A upper floor one bedroom apartment with BALCONY AND COURTYARD VIEWS. Having lounge, kitchen, bathroom, bedroom, hallway. Many local amenities, transport links within walking distance and walking distance to the Bullring shopping centre. .

#### **Entrance Hall**

Having an intercom system, laminate flooring and storage housing boiler.

Open Plan Kitchen/Diner/Lounge

12' 4" x 21' (3.76m x 6.40m)

A beautifully presented modern fitted kitchen comprising of a range of wall and base units to include work surfaces over, stainless steel sink and drainer, oven with hob and extractor fan over head, integrated fridge freezer, spotlights, wooden laminate flooring, open plan to lounge/diner with double glazed door on to balcony.