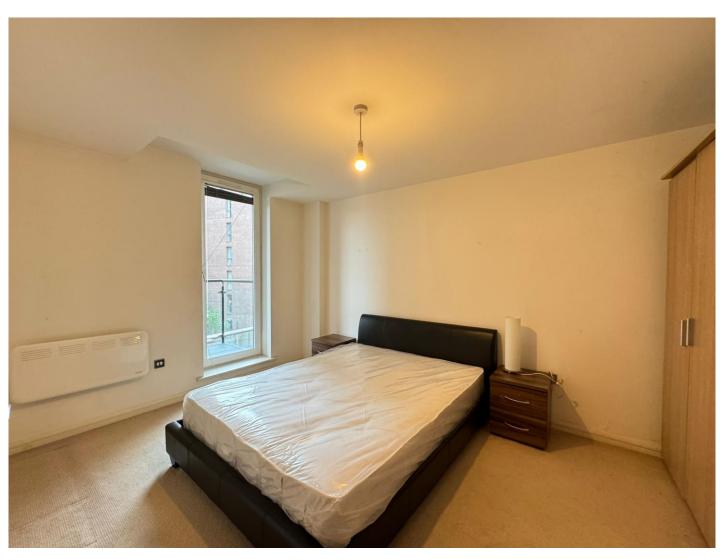

**Bedroom** 

16' 6" x 10' 3" ( 5.03m x 3.12m )

Having carpet flooring, heater and door to balcony

**Bathroom** 

Contemporary bathroom suite with bath and shower overhead, glass shower screen, low level w/c, wash hand basin, tiled flooring, vanity mirror, partly tiled and a heated towel rail.