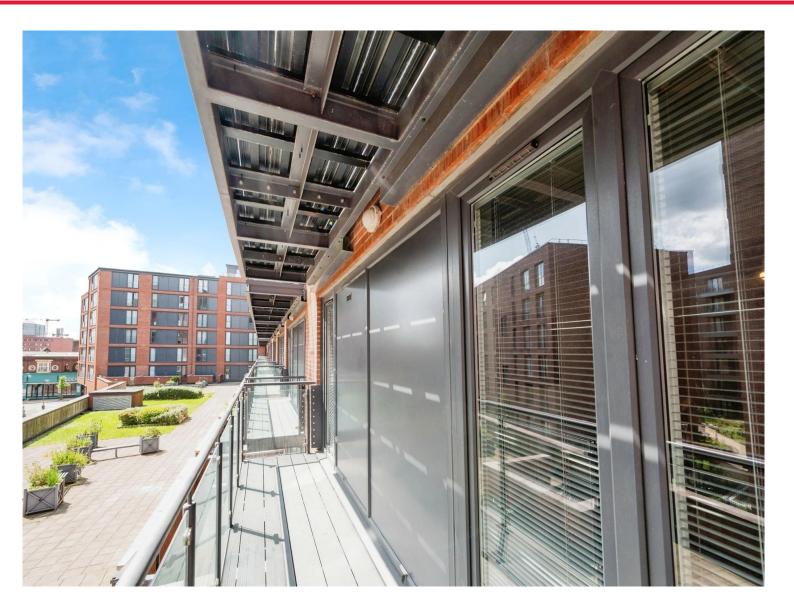

# Latitude Bromsgrove Street BIRMINGHAM B5 6AE

MODERN ONE BEDROOM APARTMENT IN CHINESE QUARTER - A upper floor one bedroom apartment with BALCONY AND COURTYARD VIEWS. Having lounge, kitchen, bathroom, bedroom, hallway. Many local amenities, transport links within walking distance and walking distance to the Bullring shopping centre. .

#### **Entrance Hall**

Having an intercom system, laminate flooring and storage housing boiler.

Open Plan Kitchen/Diner/Lounge

12' 4" x 21' (3.76m x 6.40m)

A beautifully presented modern fitted kitchen comprising of a range of wall and base units to include work surfaces over, stainless steel sink and drainer, oven with hob and extractor fan over head, integrated fridge freezer, spotlights, wooden laminate flooring, open plan to lounge/diner with double glazed door on to balcony.