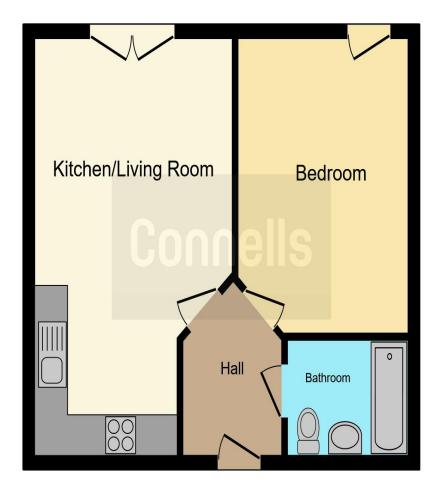

#### **Entrance Hall**

Having an intercom system, laminate flooring and storage housing boiler.

Open Plan Kitchen/Diner/Lounge

12' 4" x 21' (3.76m x 6.40m)

A beautifully presented modern fitted kitchen comprising of a range of wall and base units to include work surfaces over, stainless steel sink and drainer, oven with hob and extractor fan over head, integrated fridge freezer, spotlights, wooden laminate flooring, open plan to lounge/diner with double glazed door on to balcony.

**Bedroom** 

16' 6" x 10' 3" ( 5.03m x 3.12m )

Having carpet flooring, heater and door to balcony

**Bathroom** 

Contemporary bathroom suite with bath and shower overhead, glass shower screen, low level w/c, wash hand basin, tiled flooring, vanity mirror, partly tiled and a heated towel rail.

**Property Details** 

The property comes with its own garaged parking space on the ground floor under the property.

This floor plan is for illustrative purposes only. It is not drawn to scale. Any measurements, floor areas (including any total floor area), openings and orientation are approximate. No details are guaranteed, they cannot be relied upon for any purpose and they do not form part of any agreement. No liability is taken for any error, omission or misstatement. A party must rely upon its own inspection(s). Powered by www.focalagent.com