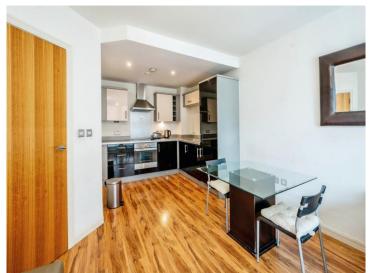

#### **Entrance Hall**

Having an intercom system, laminate flooring and storage housing boiler.

Open Plan Kitchen/Diner/Lounge

12' 4" x 21' (3.76m x 6.40m)

A beautifully presented modern fitted kitchen comprising of a range of wall and base units to include work surfaces over, stainless steel sink and drainer, oven with hob and extractor fan over head, integrated fridge freezer, spotlights, wooden laminate flooring, open plan to lounge/diner with double glazed door on to balcony.