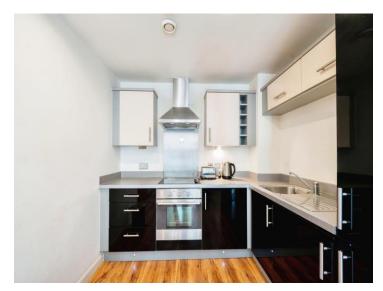

#### **Entrance Hall**

Having an intercom system, laminate flooring and storage housing boiler.

Open Plan Kitchen/Diner/Lounge

12' 4" x 21' (3.76m x 6.40m)

A beautifully presented modern fitted kitchen comprising of a range of wall and base units to include work surfaces over, stainless steel sink and drainer, oven with hob and extractor fan over head, integrated fridge freezer, spotlights, wooden laminate flooring, open plan to lounge/diner with double glazed door on to balcony.