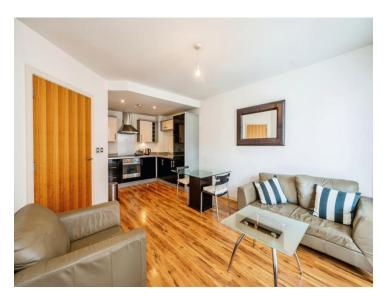

#### **Entrance Hall**

Having an intercom system, laminate flooring and storage housing boiler.

Open Plan Kitchen/Diner/Lounge

12' 4" x 21' (3.76m x 6.40m)

A beautifully presented modern fitted kitchen comprising of a range of wall and base units to include work surfaces over, stainless steel sink and drainer, oven with hob and extractor fan over head, integrated fridge freezer, spotlights, wooden laminate flooring, open plan to lounge/diner with double glazed door on to balcony.