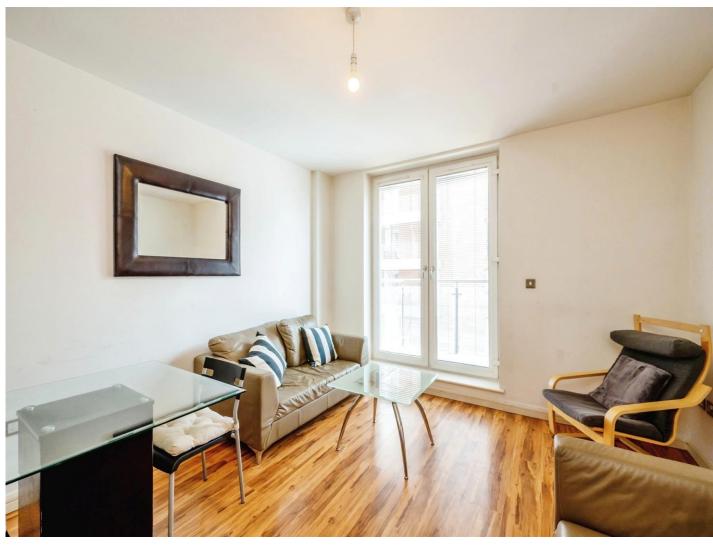

#### **Entrance Hall**

Having an intercom system, laminate flooring and storage housing boiler.

Open Plan Kitchen/Diner/Lounge

12' 4" x 21' (3.76m x 6.40m)

A beautifully presented modern fitted kitchen comprising of a range of wall and base units to include work surfaces over, stainless steel sink and drainer, oven with hob and extractor fan over head, integrated fridge freezer, spotlights, wooden laminate flooring, open plan to lounge/diner with double glazed door on to balcony.