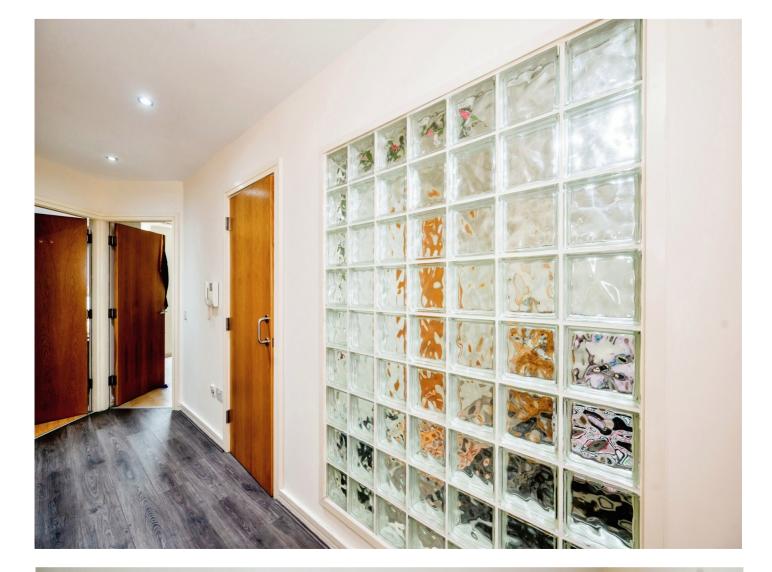

ts, roll top work surfaces, stainless steel sink and drainer, oven with hob and extractor fan over head, spotlights, laminate flooring with open plan to living area and wall mounted heater.

#### **Bedroom One**

Double bedroom with laminate flooring and wall mounted heater.

#### **Bedroom Two**

Double bedroom with laminate flooring and wall mounted heater.

#### **Bathroom**

Bath with shower overhead with glass shower screen, low level w/c, wash hand basin, partly tiled, wall mounted heater, spotlights and laminate flooring.

#### **En-Suite**

Bath with shower overhead with glass shower screen, low level w/c, wash hand basin, spotlights, wall mounted heater and laminate flooring

#### **Property Details**

Allocated parking space, 24 hour concierge service and on site gym.

















This floor plan is for illustrative purposes only. It is not drawn to scale. Any measurements, floor areas (including any total floor area), openings and orientation are approximate. No details are guaranteed, they cannot be relied upon for any purpose and they do not form part of any agreement. No liability is taken for any error, omission or misstatement. A party must rely upon its own inspection(s). Powered by www.focalagent.com

To view this property please contact Connells on

#### T 0121 212 0800 E birminghamcity@connells.co.uk

145 Great Charles Street Queensway BIRMINGHAM B3 3LP

Property Ref: DIG108133 - 0006

Tenure: Leasehold

**EPC Rating: C** 

#### view this property online connells.co.uk/Property/DIG108133

This is a Leasehold property with details as follows; Term of