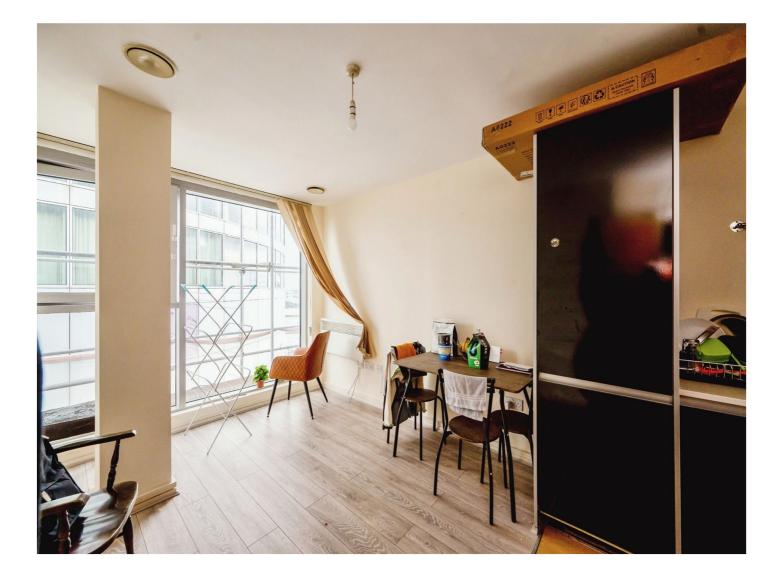

#### **Open Plan Kitchen/Living Area**

This modern kitchen comprising of a range of wall and base units, roll top work surfaces, stainless steel sink and drainer, oven with hob and extractor fan over head, spotlights, laminate flooring with open plan to living area and wall mounted heater.