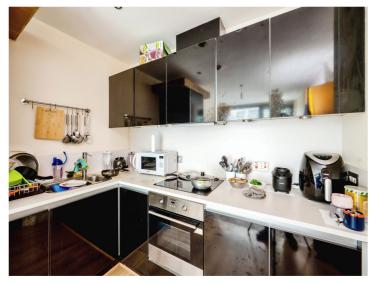

#### **Open Plan Kitchen/Living Area**

This modern kitchen comprising of a range of wall and base units, roll top work surfaces, stainless steel sink and drainer, oven with hob and extractor fan over head, spotlights, laminate flooring with open plan to living area and wall mounted heater.