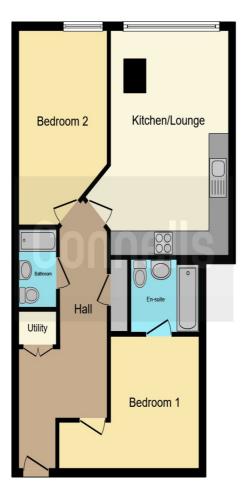

#### **Entrance Hall**

Having laminate flooring and intercom system.

#### **Open Plan Kitchen/Living Area**

This modern kitchen comprising of a range of wall and base units, roll top work surfaces, stainless steel sink and drainer, oven with hob and extractor fan over head, spotlights, laminate flooring with open plan to living area and wall mounted heater.

#### **Bedroom One**

Double bedroom with laminate flooring and wall mounted heater.

#### **Bedroom Two**

Double bedroom with laminate flooring and wall mounted heater.

#### **Bathroom**

Bath with shower overhead with glass shower screen, low level w/c, wash hand basin, partly tiled, wall mounted heater, spotlights and laminate flooring.

#### **En-Suite**

Bath with shower overhead with glass shower screen, low level w/c, wash hand basin, spotlights, wall mounted heater and laminate flooring

#### **Property Details**

Allocated parking space, 24 hour concierge service and on site gym.

This floor plan is for illustrative purposes only. It is not drawn to scale. Any measurements, floor areas (including any total floor area), openings and orientation are approximate. No details are guaranteed, they cannot be relied upon for any purpose and they do not form part of any agreement. No liability is taken for any error, omission or misstatement. A party must rely upon its own inspection(s). Powered by www.focalagent.com