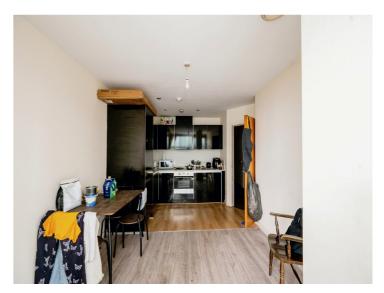

#### **Open Plan Kitchen/Living Area**

This modern kitchen comprising of a range of wall and base units, roll top work surfaces, stainless steel sink and drainer, oven with hob and extractor fan over head, spotlights, laminate flooring with open plan to living area and wall mounted heater.