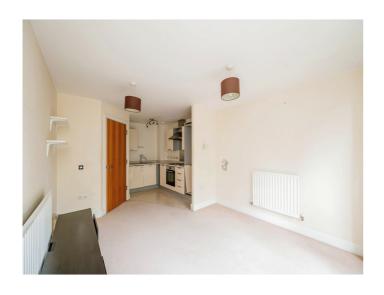

## **Entrance**

Secure communual entrance.

Hallway

**Lounge** / **Kitchen** 11' 2" Max x 20' 10" MAX ( 3.40 m Max x 6.35 m MAX )

**Balcony** 

**Double Bedroom** 14' 4" MAX x 10' 6" MAX ( 4.37m MAX x 3.20m MAX )