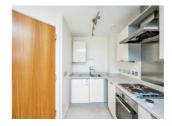

## **Entrance**

Secure communual entrance.

Hallway

**Lounge** / **Kitchen** 11' 2" Max x 20' 10" MAX ( 3.40 m Max x 6.35 m MAX )

**Balcony** 

**Double Bedroom** 14' 4" MAX x 10' 6" MAX ( 4.37m MAX x 3.20m MAX )