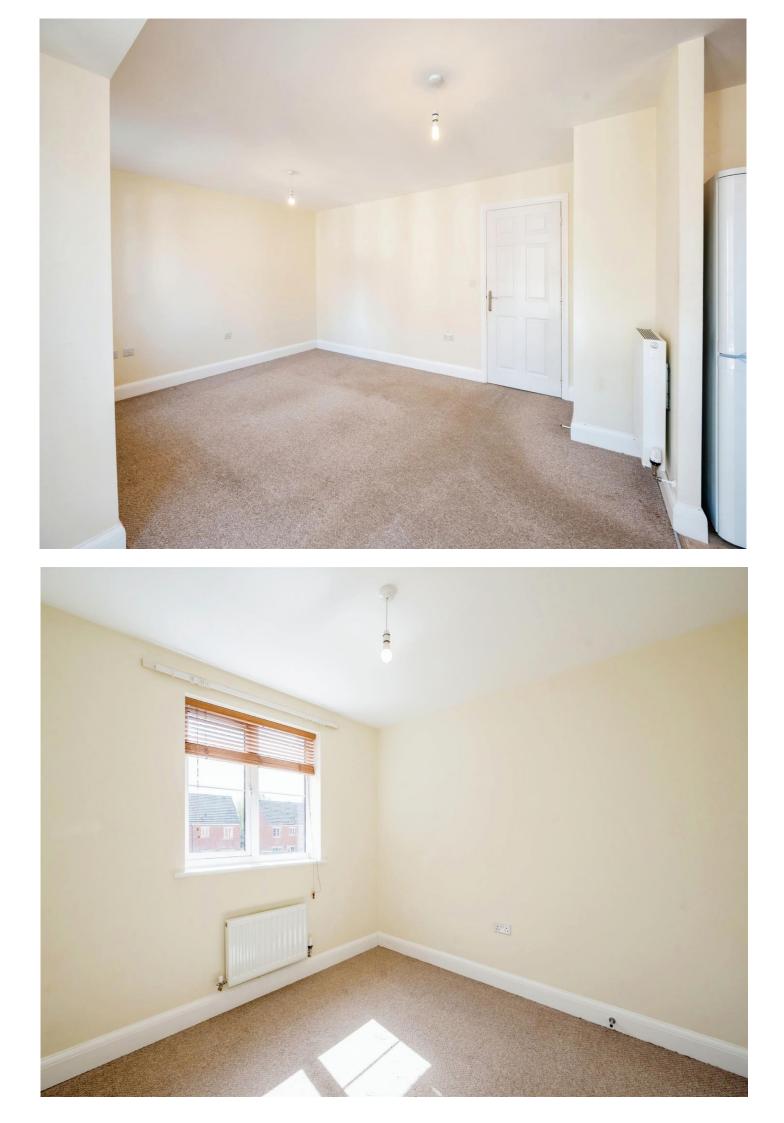

#### Lounge

15' 9" x 14' 2" ( 4.80m x 4.32m ) Having carpet flooring, double glazed window and two radiators.

#### **Bedroom One**

10' 6" x 9' 9" ( 3.20m x 2.97m ) Having carpet flooring, radiator and double glazed window.

#### **Bedroom Two**

9'9" x 9'6" (2.97m x 2.90m)

Having carpet flooring, radiator and double glazed window.