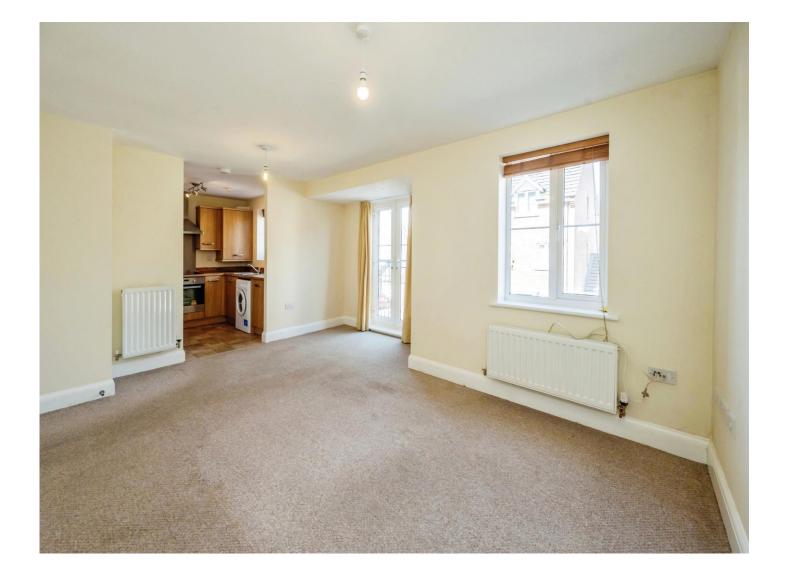

#### Lounge

15' 9" x 14' 2" ( 4.80m x 4.32m ) Having carpet flooring, double glazed window and two radiators.

#### **Kitchen**

8' 2" x 8' (2.49m x 2.44m)

Fitted kitchen comprising of wall and base units to include work surfaces over, oven with hob and extractor fan over head, sink and drainer, integrated fridge freezer & washer/dryer.