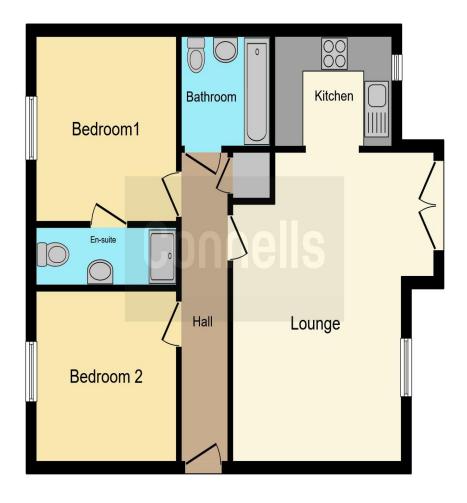

#### Bathroom

Bath, low level w/c, wash hand basin.

This floor plan is for illustrative purposes only. It is not drawn to scale. Any measurements, floor areas (including any total floor area), openings and orientation are approximate. No details are guaranteed, they cannot be relied upon for any purpose and they do not form part of any agreement. No liability is taken for any error, omission or misstatement. A party must rely upon its own inspection(s). Powered by www.focalagent.com