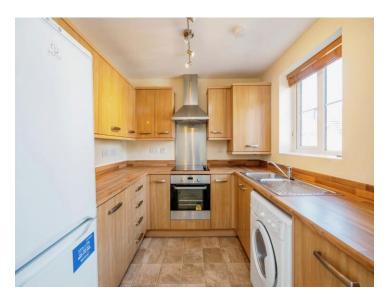

#### **Kitchen**

8' 2" x 8' (2.49m x 2.44m)

Fitted kitchen comprising of wall and base units to include work surfaces over, oven with hob and extractor fan over head, sink and drainer, integrated fridge freezer & washer/dryer.