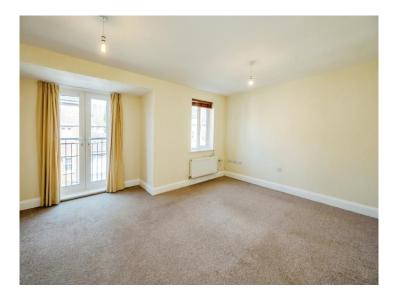

#### Lounge

15' 9" x 14' 2" ( 4.80m x 4.32m ) Having carpet flooring, double glazed window and two radiators.

#### **Bedroom One**

10' 6" x 9' 9" ( 3.20m x 2.97m ) Having carpet flooring, radiator and double glazed window.

#### **Bedroom Two**

9'9" x 9'6" (2.97m x 2.90m)

Having carpet flooring, radiator and double glazed window.