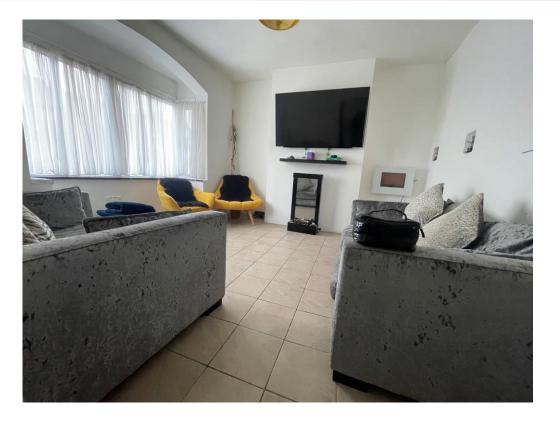

## Lounge

12' 1" max x 12' 8" max ( 3.68m max x 3.86m max )

Double glazed bay window, tiled flooring and radiator.