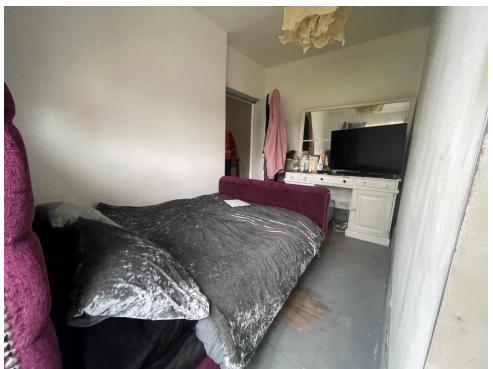

#### **Bedroom Two**

11' 9" x 10' 1" max ( 3.58m x 3.07m max )

Double glazed window, wooden flooring, closet space and radiator.

### **Bedroom Three**

10' 8" x 7' 8" (  $3.25m \times 2.34m$  )

Fitted wardrobes, wooden flooring and radiator.