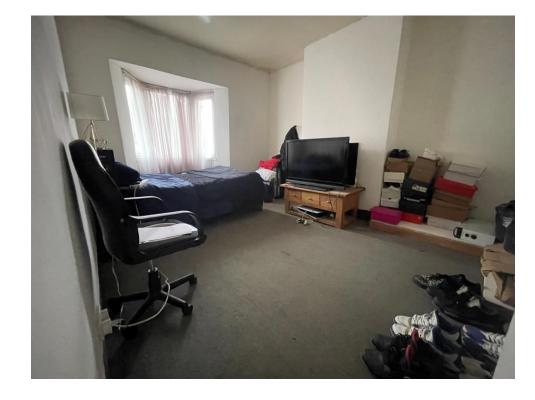

#### **Bedroom One**

16' 2" max x 10' 7" max ( 4.93m max x 3.23m max )

Double glazed bay window, carpet flooring and radiator.