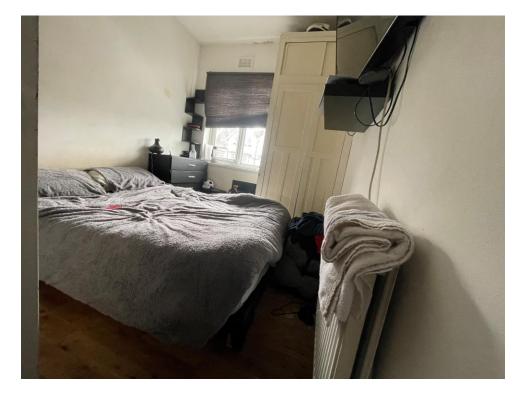

#### **Bedroom One**

16' 2" max x 10' 7" max ( 4.93m max x 3.23m max )

Double glazed bay window, carpet flooring and radiator.

#### **Bedroom Two**

11' 9" x 10' 1" max ( 3.58m x 3.07m max )

Double glazed window, wooden flooring, closet space and radiator.

### **Bedroom Three**

10' 8" x 7' 8" (  $3.25m \times 2.34m$  )

Fitted wardrobes, wooden flooring and radiator.