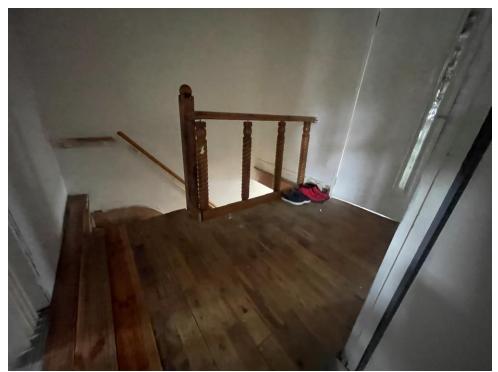

## Landing

Stairs elevating from ground floor, wooden flooring, loft access and doors off to: