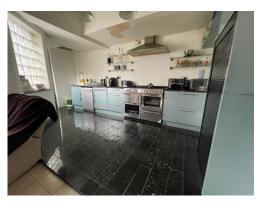

#### Kitchen Area

24' x 6' (7.32m x 1.83m)

Fitted kitchen comprising of base units including work surfaces over, sink and drainer, cooker point with cooker hood above, tiled flooring, space for appliances and featured glass block window.