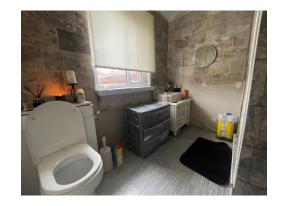

#### **Shower Room**

Suite comprising of shower cubicle, wash hand basin, low level w.c. electric towel rail,

tiled and double glazed window.