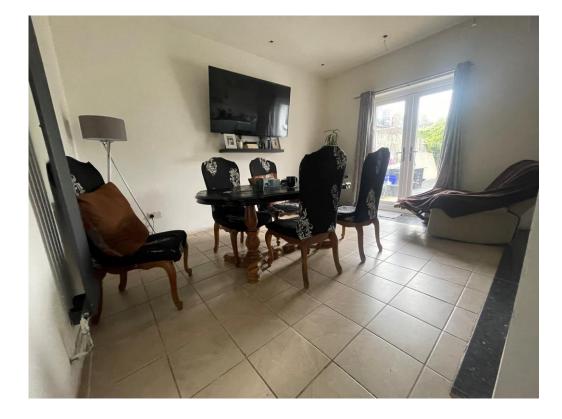

## **Dining Room**

13' 9" x 10' 6" ( 4.19m x 3.20m )

Double glazed patio doors leading in to rear

garden, tiled flooring and radiator.