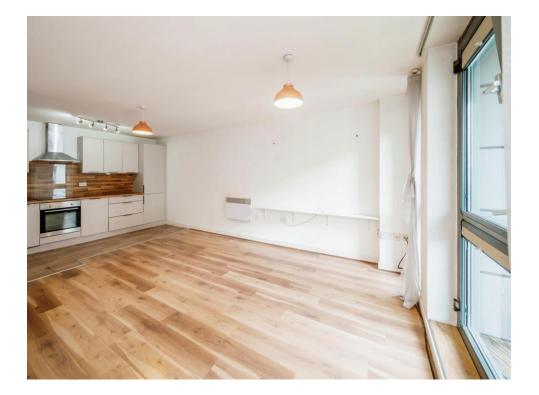

#### Description

Step into this exquisite unfurnished two bedroom apartment on the ninth floor featuring an open-plan lounge that opens onto a balcony with canal views and carefully fitted blinds adorning the windows.

The fully fitted kitchen is a culinary haven, equipped with matching worktops, high end integrated appliances including a washer dryer, fridge freezer, dishwasher, hob extractor, and fan-assisted oven.

#### Parking

Secure parking, parking space number 183.

Hallway

Lounge Area

**Upgraded Kitchen** 

Bedroom 1

Bedroom 2

Ensuite