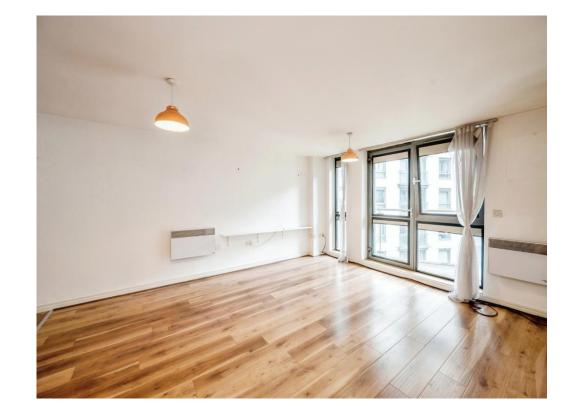

#### Description

Step into this exquisite unfurnished two bedroom apartment on the ninth floor featuring an open-plan lounge that opens onto a balcony with canal views and carefully fitted blinds adorning the windows.

#### Parking

Secure parking, parking space number 183.

Hallway

Lounge Area

**Upgraded Kitchen** 

Bedroom 1

Bedroom 2

Ensuite