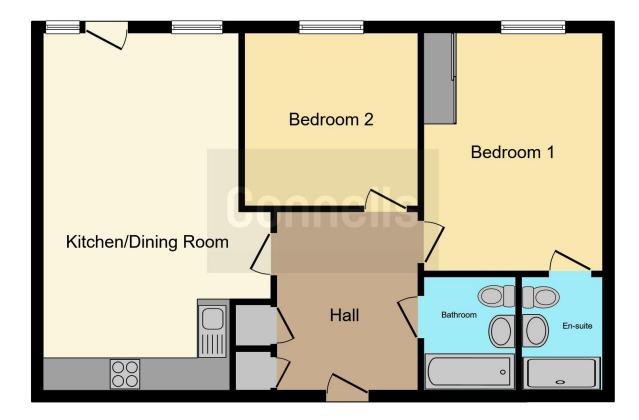

#### Description

Step into this exquisite unfurnished two bedroom apartment on the ninth floor featuring an open-plan lounge that opens onto a balcony with canal views and carefully fitted blinds adorning the windows.

The principle bedroom boasts an en-suite, modernised by the current owners, offering a private sanctuary within this luxurious space. while bedroom one offers comfort with carpeting. Both bedrooms have specially tailored window blackout blinds.

Navigate through the hallway unveiling a boiler room, a storage cupboard, and a modernised bathroom boasting a shower over the bath, upgraded by the current owners.

Residents enjoy exclusive access to a private gym, a secure car parking space, and the round-the-clock service of a dedicated concierge.