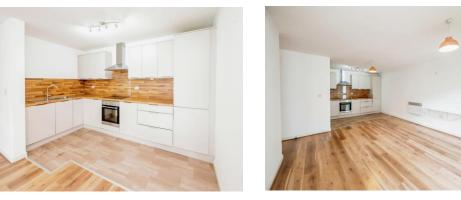

The fully fitted kitchen is a culinary haven, equipped with matching worktops, high end integrated appliances including a washer dryer, fridge freezer, dishwasher, hob extractor, and fan-assisted oven.

#### Parking

Secure parking, parking space number 183.

Hallway

Lounge Area

**Upgraded Kitchen** 

Bedroom 1

Bedroom 2

Ensuite