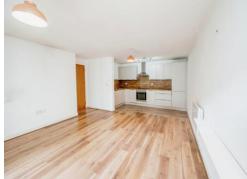

#### Description

Step into this exquisite unfurnished two bedroom apartment on the ninth floor featuring an open-plan lounge that opens onto a balcony with canal views and carefully fitted blinds adorning the windows.

The fully fitted kitchen is a culinary haven, equipped with matching worktops, high end integrated appliances including a washer dryer, fridge freezer, dishwasher, hob extractor, and fan-assisted oven.

#### Parking

Secure parking, parking space number 183.

Hallway

Lounge Area

**Upgraded Kitchen** 

Bedroom 1

Bedroom 2

Ensuite