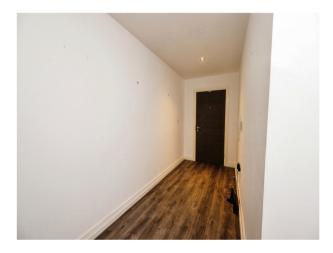

#### **Room Details**

Irregular Shaped Room x (x)
HALLWAY 29'07 x 10'09 Entrance hallway
with doors to all rooms, laminate flooring, wall
mounted heater cupboard housing water tank

OPEN PLAN LIVING AREA / FITTED KITCHEN 24'07 x 12'09 Living area with dual