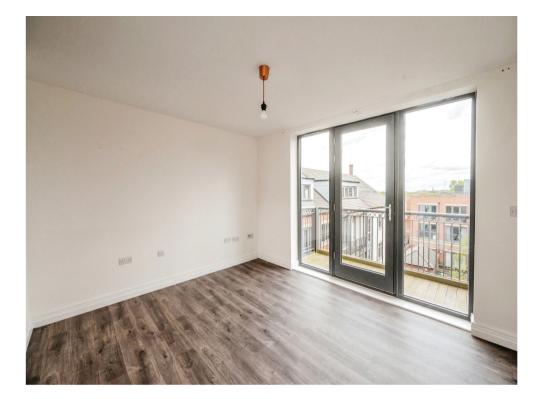

#### **Room Details**

Irregular Shaped Room x (x)
HALLWAY 29'07 x 10'09 Entrance hallway
with doors to all rooms, laminate flooring, wall
mounted heater cupboard housing water tank

OPEN PLAN LIVING AREA / FITTED KITCHEN 24'07 x 12'09 Living area with dual

aspect floor to ceiling windows, balcony doors leading to the outside areas, Laminate flooring, wall mounted heaters, kitchen area with integrated appliances.

BEDROOM ONE 12'08 x 10'01 Double bedroom with window to the side, Carpeted flooring, wall mounted heater.