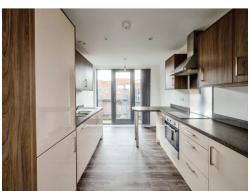

aspect floor to ceiling windows, balcony doors leading to the outside areas, Laminate flooring, wall mounted heaters, kitchen area with integrated appliances.

BEDROOM ONE 12'08 x 10'01 Double bedroom with window to the side, Carpeted flooring, wall mounted heater.