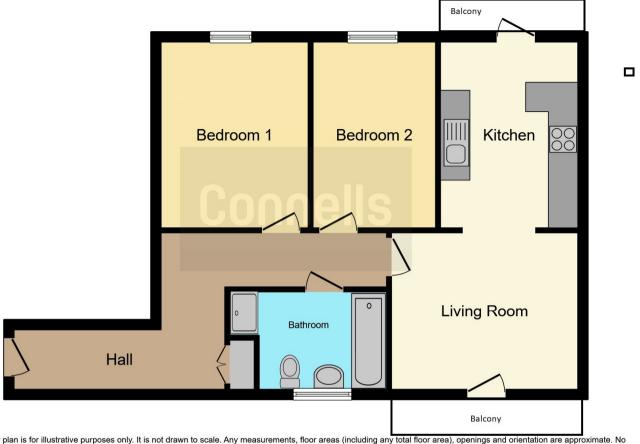

#### **Room Details**

Irregular Shaped Room x (x)
HALLWAY 29'07 x 10'09 Entrance hallway
with doors to all rooms, laminate flooring, wall
mounted heater cupboard housing water tank

OPEN PLAN LIVING AREA / FITTED KITCHEN 24'07 x 12'09 Living area with dual

aspect floor to ceiling windows, balcony doors leading to the outside areas, Laminate flooring, wall mounted heaters, kitchen area with integrated appliances.

BEDROOM ONE 12'08 x 10'01 Double bedroom with window to the side, Carpeted flooring, wall mounted heater.

BEDROOM TWO 12'08 x 8'03 Bedroom with large windows allowing lots of natural light, space for wardrobe, carpeted flooring, wall mounted heater.

BATHROOM 10'08 x 7'06 White Porcelanosa suite comprising panel bath, shower cubicle, vanity unit with wash hand basin, w.c. heated towel rail, wall mirror and tiles to splash prone areas.