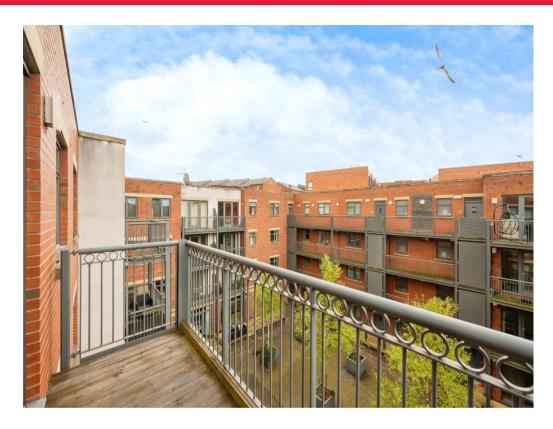

aspect floor to ceiling windows, balcony doors leading to the outside areas, Laminate flooring, wall mounted heaters, kitchen area with integrated appliances.

BEDROOM ONE 12'08 x 10'01 Double bedroom with window to the side, Carpeted flooring, wall mounted heater.