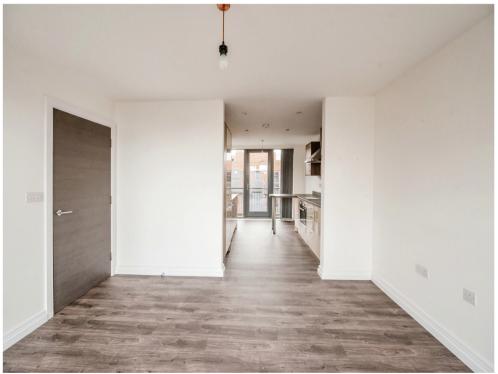

#### **Room Details**

Irregular Shaped Room x (x)
HALLWAY 29'07 x 10'09 Entrance hallway
with doors to all rooms, laminate flooring, wall
mounted heater cupboard housing water tank

OPEN PLAN LIVING AREA / FITTED KITCHEN 24'07 x 12'09 Living area with dual

aspect floor to ceiling windows, balcony doors leading to the outside areas, Laminate flooring, wall mounted heaters, kitchen area with integrated appliances.

BEDROOM ONE 12'08 x 10'01 Double bedroom with window to the side, Carpeted flooring, wall mounted heater.