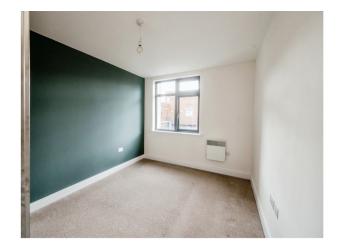

BEDROOM TWO 12'08 x 8'03 Bedroom with large windows allowing lots of natural light, space for wardrobe, carpeted flooring, wall mounted heater.

BATHROOM 10'08 x 7'06 White Porcelanosa suite comprising panel bath, shower cubicle, vanity unit with wash hand basin, w.c. heated towel rail, wall mirror and tiles to splash prone areas.