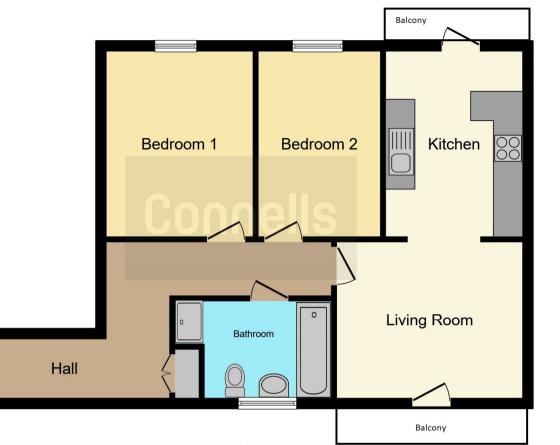

#### **Room Details**

Irregular Shaped Room x (x) HALLWAY 29'07 x 10'09 Entrance hallway with doors to all rooms, laminate flooring, wall mounted heater cupboard housing water tank

OPEN PLAN LIVING AREA / FITTED KITCHEN 24'07 x 12'09 Living area with dual

aspect floor to ceiling windows, balcony doors leading to the outside areas, Laminate flooring, wall mounted heaters, kitchen area with integrated appliances.

BEDROOM ONE 12'08 x 10'01 Double bedroom with window to the side, Carpeted flooring, wall mounted heater.

BEDROOM TWO 12'08 x 8'03 Bedroom with large windows allowing lots of natural light, space for wardrobe, carpeted flooring, wall mounted heater.

BATHROOM 10'08 x 7'06 White Porcelanosa suite comprising panel bath, shower cubicle, vanity unit with wash hand basin, w.c. heated towel rail, wall mirror and tiles to splash prone areas.