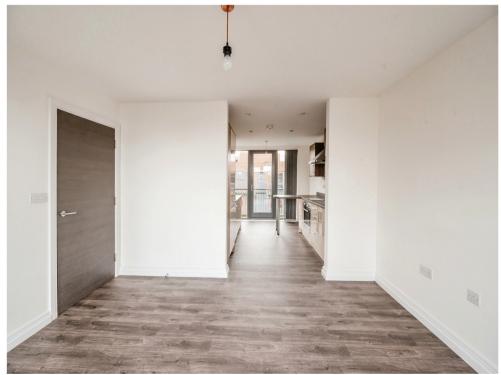

#### **Room Details**

Irregular Shaped Room x (x) HALLWAY 29'07 x 10'09 Entrance hallway with doors to all rooms, laminate flooring, wall mounted heater cupboard housing water tank

OPEN PLAN LIVING AREA / FITTED KITCHEN 24'07 x 12'09 Living area with dual

aspect floor to ceiling windows, balcony doors leading to the outside areas, Laminate flooring, wall mounted heaters, kitchen area with integrated appliances.

BEDROOM ONE 12'08 x 10'01 Double bedroom with window to the side, Carpeted flooring, wall mounted heater.