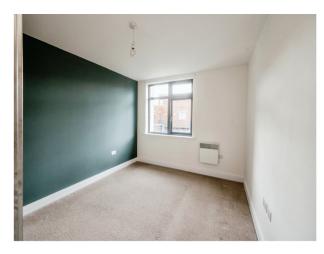

BEDROOM TWO 12'08 x 8'03 Bedroom with large windows allowing lots of natural light, space for wardrobe, carpeted flooring, wall mounted heater.

BATHROOM 10'08 x 7'06 White Porcelanosa suite comprising panel bath, shower cubicle, vanity unit with wash hand basin, w.c. heated towel rail, wall mirror and tiles to splash prone areas.