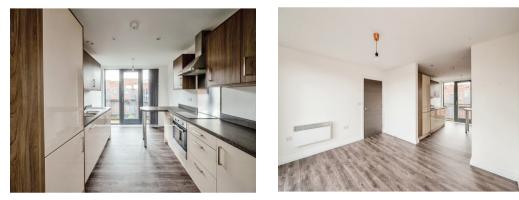

#### **Room Details**

Irregular Shaped Room x (x) HALLWAY 29'07 x 10'09 Entrance hallway with doors to all rooms, laminate flooring, wall mounted heater cupboard housing water tank

OPEN PLAN LIVING AREA / FITTED KITCHEN 24'07 x 12'09 Living area with dual

aspect floor to ceiling windows, balcony doors leading to the outside areas, Laminate flooring, wall mounted heaters, kitchen area with integrated appliances.

BEDROOM ONE 12'08 x 10'01 Double bedroom with window to the side, Carpeted flooring, wall mounted heater.