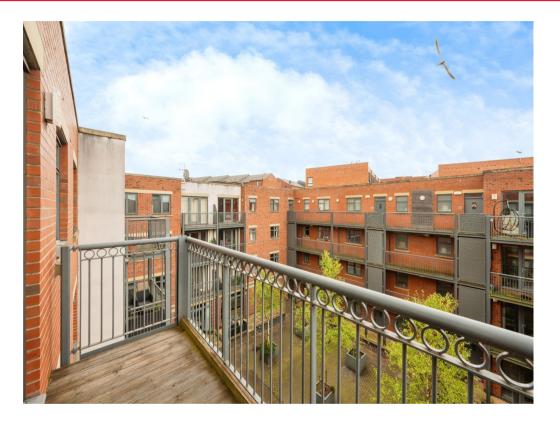

SITUATED ON THE TOP FLOOR & NO UPWARD CHAIN - A modern high spec two bedroom apartment with dual aspect windows and two balconies in the sought after modern Metalworks development, the property also benefits from a secure allocated parking space. Viewing is highly recommended to appreciate!

aspect floor to ceiling windows, balcony doors leading to the outside areas, Laminate flooring, wall mounted heaters, kitchen area with integrated appliances.

BEDROOM ONE 12'08 x 10'01 Double bedroom with window to the side, Carpeted flooring, wall mounted heater.