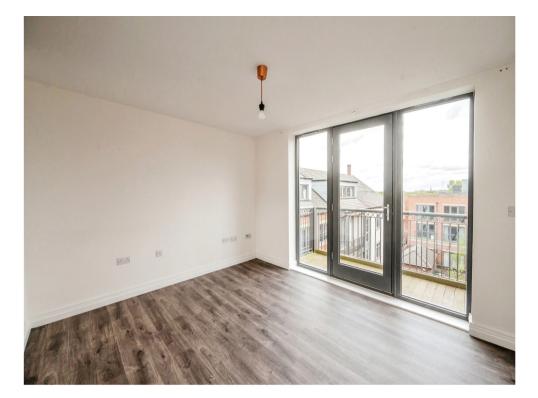

aspect floor to ceiling windows, balcony doors leading to the outside areas, Laminate flooring, wall mounted heaters, kitchen area with integrated appliances.

BEDROOM ONE 12'08 x 10'01 Double bedroom with window to the side, Carpeted flooring, wall mounted heater.

BEDROOM TWO 12'08 x 8'03 Bedroom with large windows allowing lots of natural light, space for wardrobe, carpeted flooring, wall mounted heater.

BATHROOM 10'08 x 7'06 White Porcelanosa suite comprising panel bath, shower cubicle, vanity unit with wash hand basin, w.c. heated towel rail, wall mirror and tiles to splash prone areas.