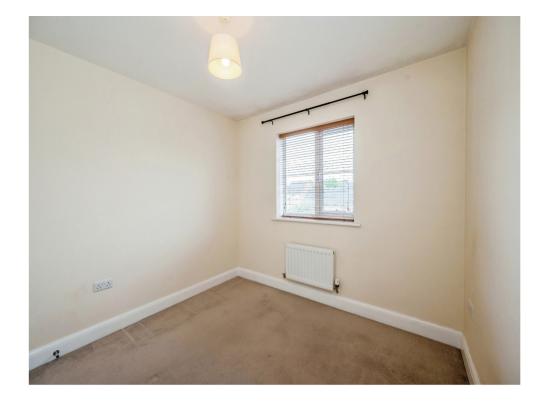

#### **Bedroom One**

10' 6" x 9' 9" ( 3.20m x 2.97m ) Double glazed window, carpet flooring and radiator.

#### **Bedroom Two**

9' 9" x 9' 6" ( 2.97m x 2.90m ) Double glazed window, carpet flooring and radiator.