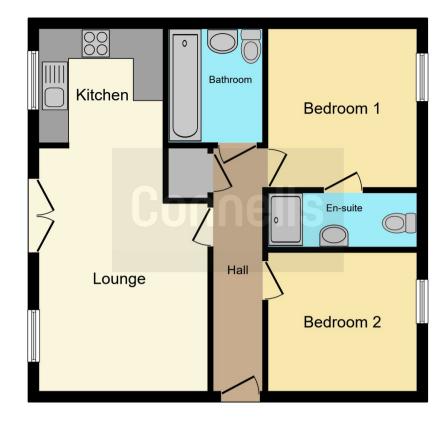

# Entrance Hall

Having a intercom system, storage, carpet flooring and radiator.

## Lounge

16' 1" max x 14' 2" max ( 4.90m max x 4.32m max )
Double glazed window to the side, carpet

flooring, two radiators and double glazed double doors on to balcony.

### Kitchen

8' 4" x 7' 8" ( 2.54m x 2.34m ) Kitchen comprising of fitted upper and lower cupboards, work surfaces over, sink and drainer, cooker point with extractor fan, integrated washing machine/dryer/fridge freezer.

#### **Bedroom One**

10' 6" x 9' 9" ( 3.20m x 2.97m ) Double glazed window, carpet flooring and radiator.

#### **Bedroom Two**

9' 9" x 9' 6" ( 2.97m x 2.90m ) Double glazed window, carpet flooring and radiator.

### **Bathroom**

Having a panelled bath with shower over head, wash hand basin, low level w.c, tiled and radiator.

To view this property please contact Connells on