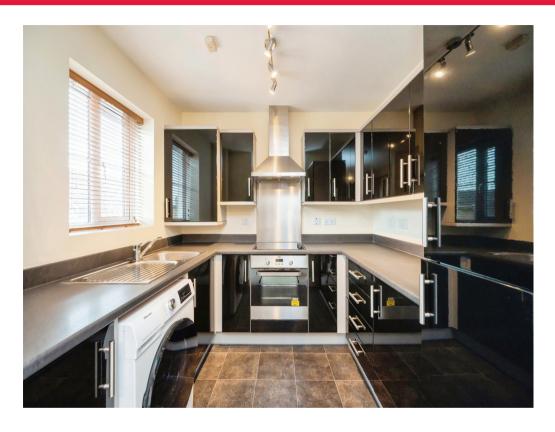

### Kitchen

8' 4" x 7' 8" ( 2.54m x 2.34m ) Kitchen comprising of fitted upper and lower cupboards, work surfaces over, sink and drainer, cooker point with extractor fan, integrated washing machine/dryer/fridge freezer.