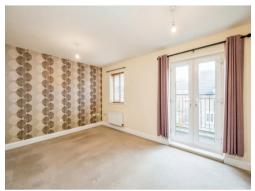

## Lounge

16' 1" max x 14' 2" max ( 4.90m max x 4.32m max )
Double glazed window to the side, carpet

flooring, two radiators and double glazed double doors on to balcony.