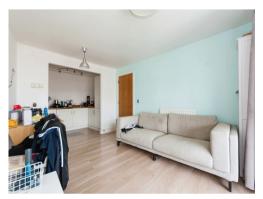

# Lounge

10' 4" x 13' 9" ( 3.15m x 4.19m )

Having laminate flooring with two radiators and double glazed door to balcony.

### Kitchen

7' 4" x 9' 1" ( 2.24m x 2.77m )

Having a fitted kitchen with wall and base units to include work surfaces over, stainless

steel sink and drainer, cooker point with cooker hood above, integrated fridge/freezer and laminate flooring.