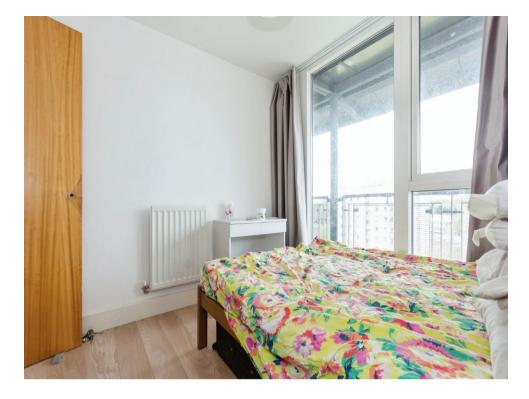

#### **Bedroom One**

11' 3" x 14' 3" ( 3.43m x 4.34m )

Having double glazing window overlooking the balcony, radiator and laminate flooring.