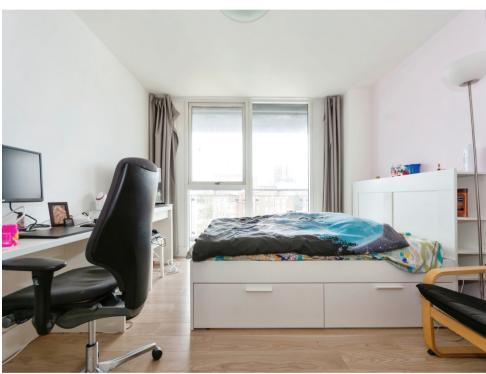

#### **Bedroom One**

11' 3" x 14' 3" ( 3.43m x 4.34m )

Having double glazing window overlooking the balcony, radiator and laminate flooring.