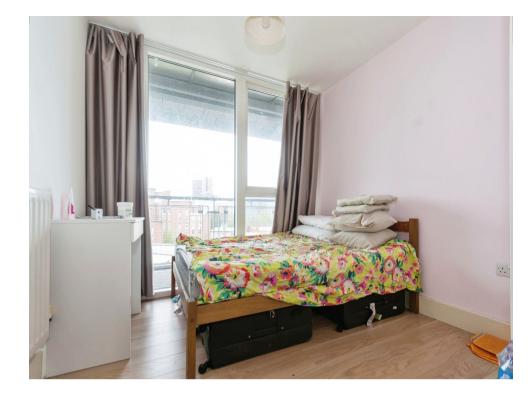

#### **Bedroom One**

11' 3" x 14' 3" ( 3.43m x 4.34m )

Having double glazing window overlooking the balcony, radiator and laminate flooring.

#### **Bedroom Two**

Having laminate flooring and radiator.