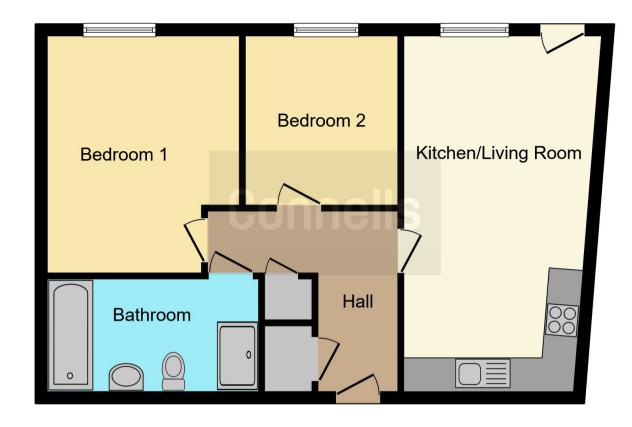

#### **Entrance Hall**

Having an intercom system, storage and heater.

# Lounge

10' 4" x 13' 9" ( 3.15m x 4.19m )

Having laminate flooring with two radiators and double glazed door to balcony.

### Kitchen

7' 4" x 9' 1" ( 2.24m x 2.77m )

Having a fitted kitchen with wall and base units to include work surfaces over, stainless

steel sink and drainer, cooker point with cooker hood above, integrated fridge/freezer and laminate flooring.

#### **Bedroom One**

11' 3" x 14' 3" ( 3.43m x 4.34m )

Having double glazing window overlooking the balcony, radiator and laminate flooring.

#### **Bedroom Two**

Having laminate flooring and radiator.

#### Bathroom

Suite to comprise of a panelled bath, shower cubicle, vanity wash hand basin, low level w.c, fully tiled and tiled flooring.

Residential Sales & Lettings | Mortgage Services | Conveyancing | Surveyors | Land & New Homes