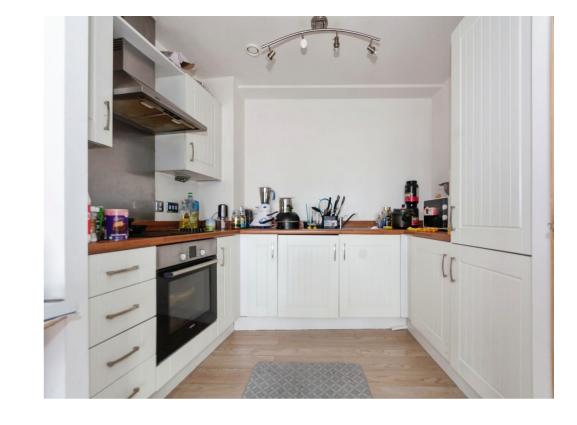

### Kitchen

7' 4" x 9' 1" ( 2.24m x 2.77m )

Having a fitted kitchen with wall and base units to include work surfaces over, stainless

steel sink and drainer, cooker point with cooker hood above, integrated fridge/freezer and laminate flooring.