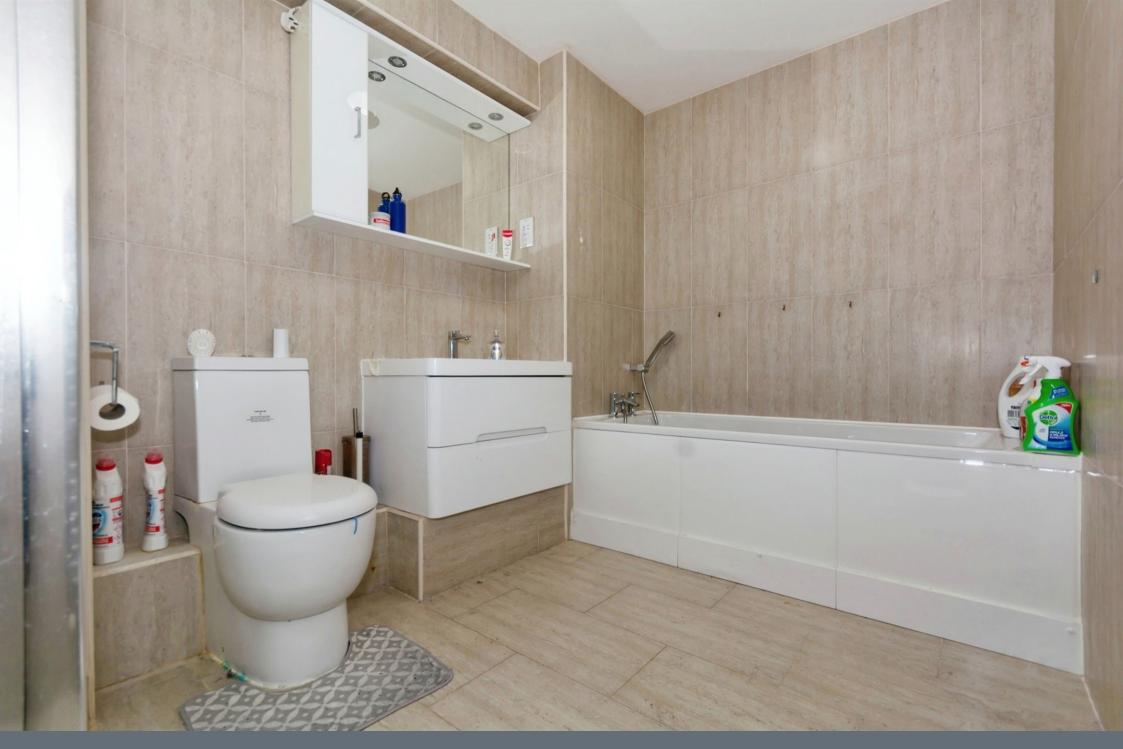

#### Bathroom

Suite to comprise of a panelled bath, shower cubicle, vanity wash hand basin, low level w.c, fully tiled and tiled flooring.

Residential Sales & Lettings | Mortgage Services | Conveyancing | Surveyors | Land & New Homes