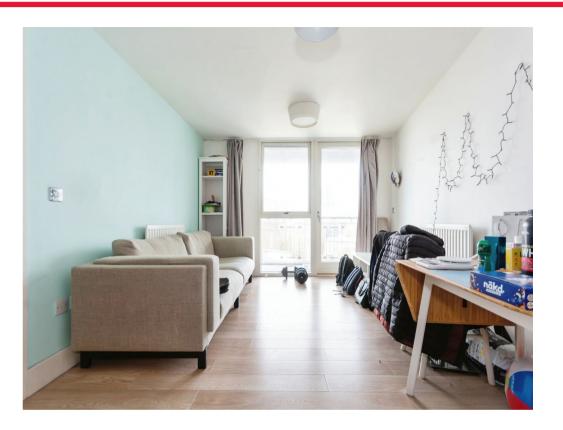

# Lounge

10' 4" x 13' 9" ( 3.15m x 4.19m )

Having laminate flooring with two radiators and double glazed door to balcony.