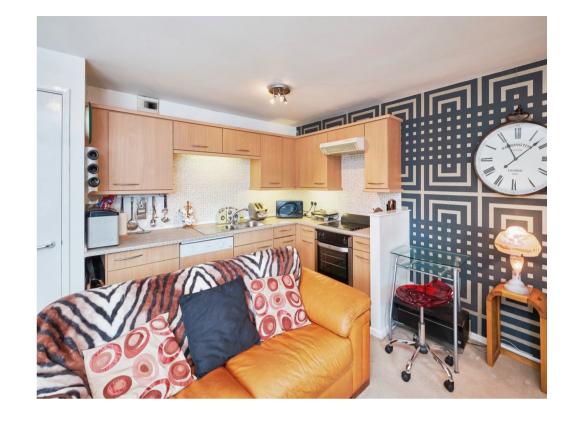

# Kitchen/Living Area

19' 8" x 17' 9" ( 5.99m x 5.41m )

comprising of a range of wall and base units sink and drainer open plan to lounge.