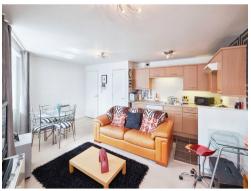

# Kitchen/Living Area

19' 8" x 17' 9" ( 5.99m x 5.41m )

comprising of a range of wall and base units sink and drainer open plan to lounge.