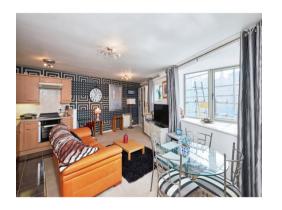

# Kitchen/Living Area

19' 8" x 17' 9" ( 5.99m x 5.41m )

comprising of a range of wall and base units sink and drainer open plan to lounge.

#### Outside

Waterside canal views from lounge.

Residential Sales & Lettings | Mortgage Services | Conveyancing | Surveyors | Land & New Homes

This floor plan is for illustrative purposes only. It is not drawn to scale. Any measurements, floor areas (including any total floor area), openings and orientation are approximate. No details are guaranteed, they cannot be relied upon for any purpose and they do not form part of any agreement. No liability is taken for any error, omission or misstatement. A party must rely upon its own inspection(s). Powered by www.focalagent.com