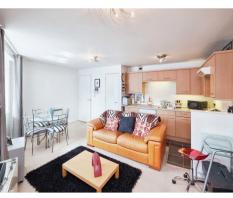

#### **Kitchen/Living Area**

19' 8" x 17' 9" ( 5.99m x 5.41m ) comprising of a range of wall and base units sink and drainer open plan to lounge.