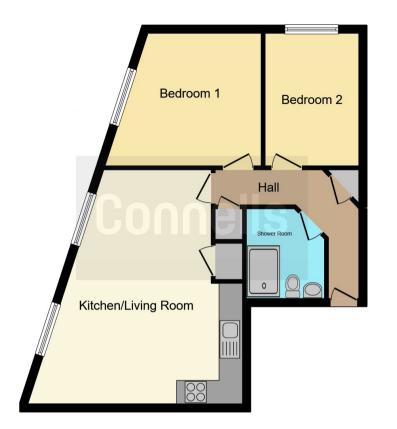

#### **Entrance Hall**

Porcelain tiled flooring doors to bathroom lounge and bedrooms.

#### **Kitchen/Living Area**

19' 8" x 17' 9" ( 5.99m x 5.41m ) comprising of a range of wall and base units sink and drainer open plan to lounge.

#### Bedroom One

17' 2" x 11' 6" ( 5.23m x 3.51m ) window to left

#### **Bedroom Two**

7' 5" x 11' 8" ( 2.26m x 3.56m ) window to rear

#### Bathroom

### Outside

Waterside canal views from lounge.

This floor plan is for illustrative purposes only. It is not drawn to scale. Any measurements, floor areas (including any total floor area), openings and orientation are approximate. No details are guaranteed, they cannot be relied upon for any purpose and they do not form part of any agreement. No liability is taken for any error, omission or misstatement. A party must rely upon its own inspection(s). Powered by www.focalagent.com