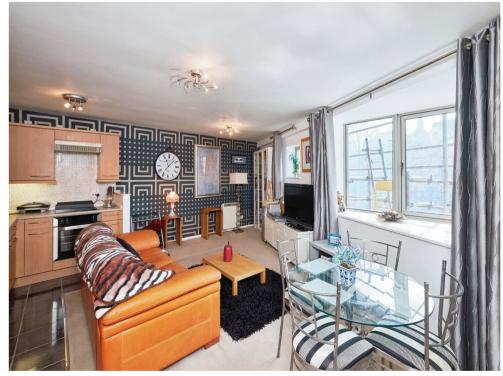

#### **Kitchen/Living Area**

19' 8" x 17' 9" ( 5.99m x 5.41m ) comprising of a range of wall and base units sink and drainer open plan to lounge.