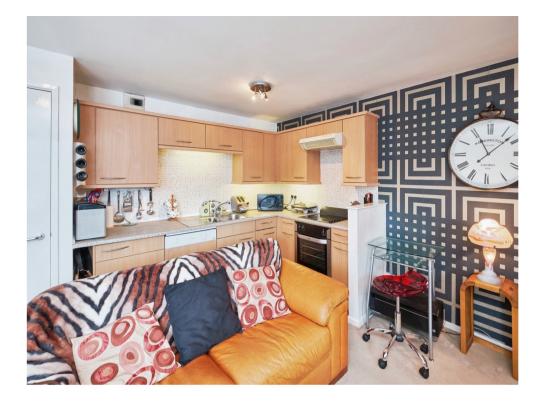

#### **Kitchen/Living Area**

19' 8" x 17' 9" ( 5.99m x 5.41m ) comprising of a range of wall and base units sink and drainer open plan to lounge.