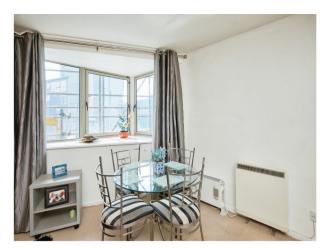

#### **Kitchen/Living Area**

19' 8" x 17' 9" ( 5.99m x 5.41m ) comprising of a range of wall and base units sink and drainer open plan to lounge.

### Outside

Waterside canal views from lounge.

This floor plan is for illustrative purposes only. It is not drawn to scale. Any measurements, floor areas (including any total floor area), openings and orientation are approximate. No details are guaranteed, they cannot be relied upon for any purpose and they do not form part of any agreement. No liability is taken for any error, omission or misstatement. A party must rely upon its own inspection(s). Powered by www.focalagent.com