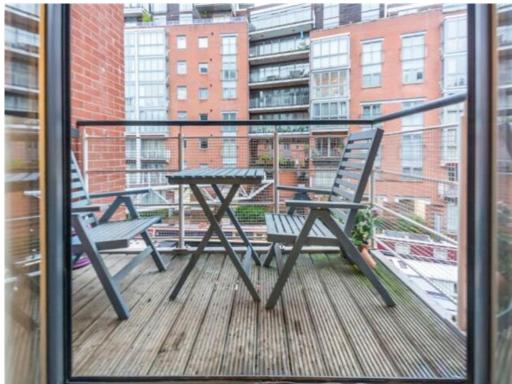

Here at Connells Birmingham City office we

Comprising a large open-plan living area with luxury kitchen and all modern conveniences. The double aspect windows lead to a large wrap around balcony overlooking Birmingham's iconic canals. Both bedrooms are double in size with ample room for storage. The master bedroom also benefits from ensuite bathroom with a second bathroom off the hallway. The property comes unfurnished but included white goods -Fridge, Freezer, Washer Dryer & Dishwasher. Secure underground parking and 24hr concierge included. Watermarque is located in the convention quarter of Birmingham with all main transport links a short walk away.

#### Hallway

Kitchen / Living Area 28' 6" x 9' 10" ( 8.69m x 3.00m ) Balcony

Access from lounge - enjoying waterside views.