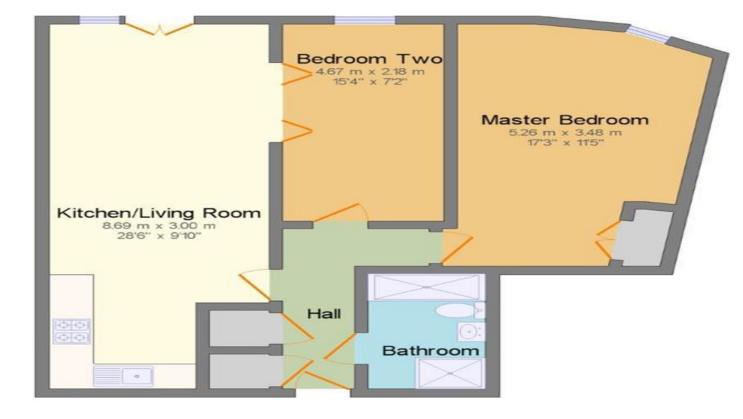

#### Hallway

Kitchen / Living Area 28' 6" x 9' 10" ( 8.69m x 3.00m ) Balcony

Access from lounge - enjoying waterside views.

#### Master Bedroom 1 17' 3" x 11' 5" ( 5.26m x 3.48m ) Bedroom 2 15' 4" x 7' 2" ( 4.67m x 2.18m ) Parking

Secure gated entrance, with allocated parking space.

Residential Sales & Lettings | Mortgage Services | Conveyancing | Surveyors | Land & New Homes

### Floor Plan

To view this property please contact Connells on