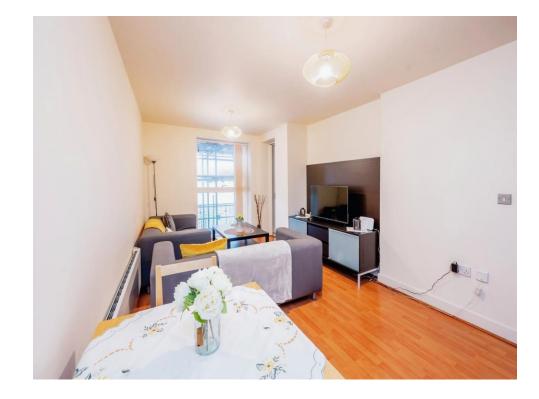

## Kitchen And Living Area

Comprising of a range of wall and base units, oven with hob and extractor fan over head, sink and drainer, integrated fridge freezer & washing machine, laminate flooring, island, open plan to lounge with door to balcony, large wall heater.

## **Balcony**

Access from lounge and bedroom. South facing enjoying views over courtyard.

To view this property please contact Connells on