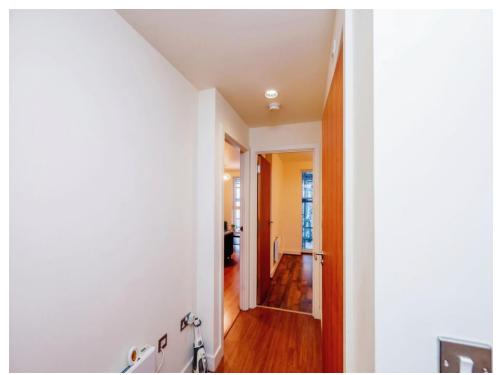

#### **Entrance Hall**

Having a heater and laminate flooring & storage cupboard.