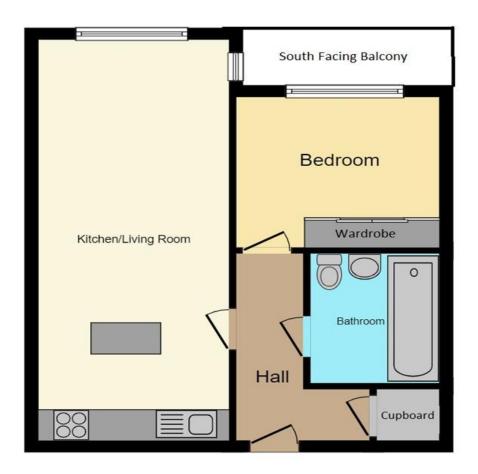

#### **Entrance Hall**

Having a heater and laminate flooring & storage cupboard.

## Kitchen And Living Area

Comprising of a range of wall and base units, oven with hob and extractor fan over head, sink and drainer, integrated fridge freezer & washing machine, laminate flooring, island, open plan to lounge with door to balcony, large wall heater.

#### **Bedroom One**

Double bedroom with laminated floor and

electric heater, fitted wardrobes, and access to rear balcony.

#### Bathroom

Bath with shower over head, toilet, basin and tiling, heated towel radiator.

## **Balcony**

Access from lounge and bedroom. South facing enjoying views over courtyard.

To view this property please contact Connells on