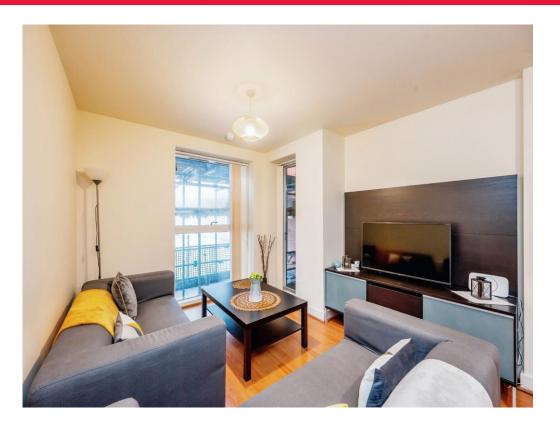

## Kitchen And Living Area

Comprising of a range of wall and base units, oven with hob and extractor fan over head, sink and drainer, integrated fridge freezer & washing machine, laminate flooring, island, open plan to lounge with door to balcony, large wall heater.

## **Balcony**

Access from lounge and bedroom. South facing enjoying views over courtyard.

To view this property please contact Connells on