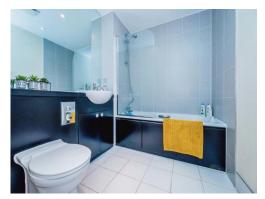

#### Bathroom

Bath with shower over head, toilet, basin and tiling, heated towel radiator.