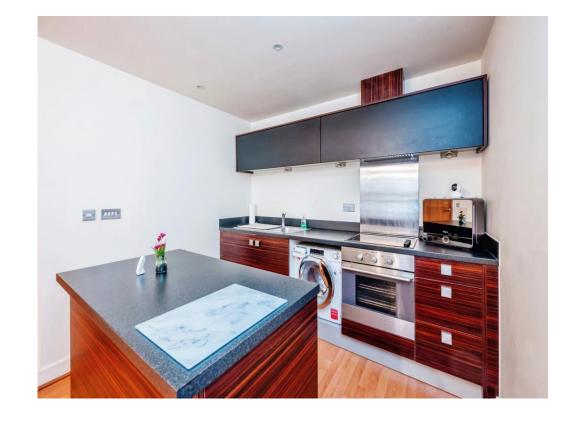

## Kitchen And Living Area

Comprising of a range of wall and base units, oven with hob and extractor fan over head, sink and drainer, integrated fridge freezer & washing machine, laminate flooring, island, open plan to lounge with door to balcony, large wall heater.