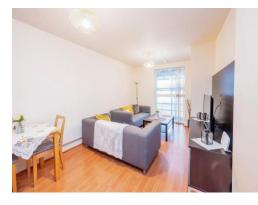

## Kitchen And Living Area

Comprising of a range of wall and base units, oven with hob and extractor fan over head, sink and drainer, integrated fridge freezer & washing machine, laminate flooring, island, open plan to lounge with door to balcony, large wall heater.