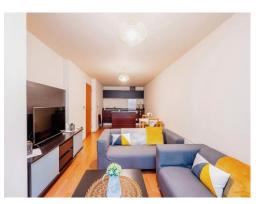

## Kitchen And Living Area

Comprising of a range of wall and base units, oven with hob and extractor fan over head, sink and drainer, integrated fridge freezer & washing machine, laminate flooring, island, open plan to lounge with door to balcony, large wall heater.