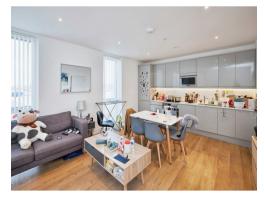

# Open Plan Kitchen

Modern fitted kitchen comprising of a range of wall and base units to include work surfaces over, stainless steel sink and drainer, oven with hob and extractor fan over head, splash back tiling, integrated appliances, spotlights and laminate flooring.