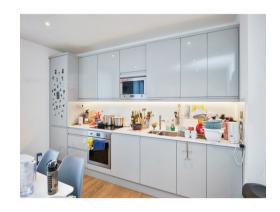

# Open Plan Kitchen

Modern fitted kitchen comprising of a range of wall and base units to include work surfaces over, stainless steel sink and drainer, oven with hob and extractor fan over head, splash back tiling, integrated appliances, spotlights and laminate flooring.