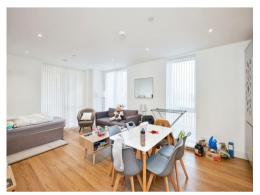

## **Entrance Hall**

Large entrance hall with radiator and doors leading to bedroom kitchen and lounge.