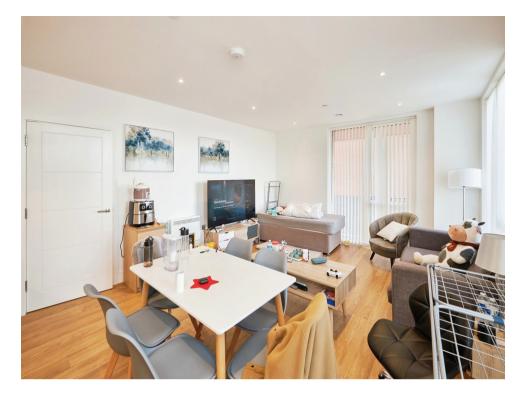

## **Entrance Hall**

Large entrance hall with radiator and doors leading to bedroom kitchen and lounge.