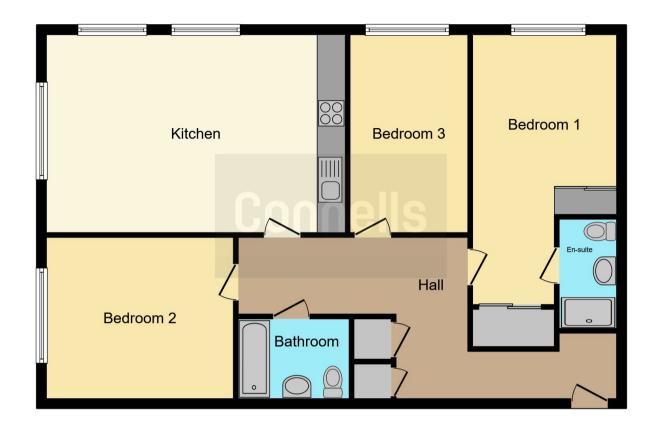

## **Entrance Hall**

Large entrance hall with radiator and doors leading to bedroom kitchen and lounge.

# Open Plan Kitchen

Modern fitted kitchen comprising of a range of wall and base units to include work surfaces over, stainless steel sink and drainer, oven with hob and extractor fan over head, splash back tiling, integrated appliances, spotlights and laminate flooring.

### **Bedroom One**

Bedroom with double glazed window.

#### **En Suite**

Having a shower, low level wc and wash hand basin.

#### **Bedroom Two**

Bedroom with double glazed window.

## **Family Bathroom**

A beautiful suite to comprise of panelled bath, vanity wash hand basin, vanity mirror, low level w.c, fully tiled walls and tiled flooring.

### **Bedroom Three**

Bedroom with double glazed window.