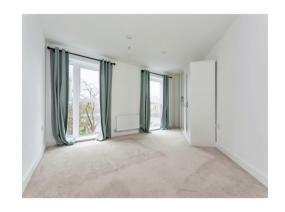

### **Bedroom One**

20' 3" x 13' 1" ( 6.17m x 3.99m ) double bedroom carpeted with fitted wardrobe