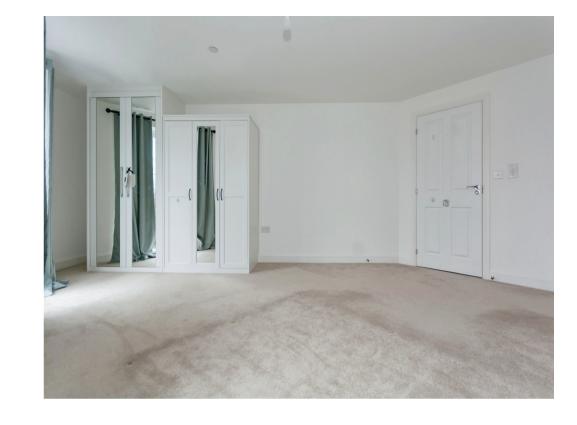

### **Bedroom One**

20' 3" x 13' 1" ( 6.17m x 3.99m ) double bedroom carpeted with fitted wardrobe