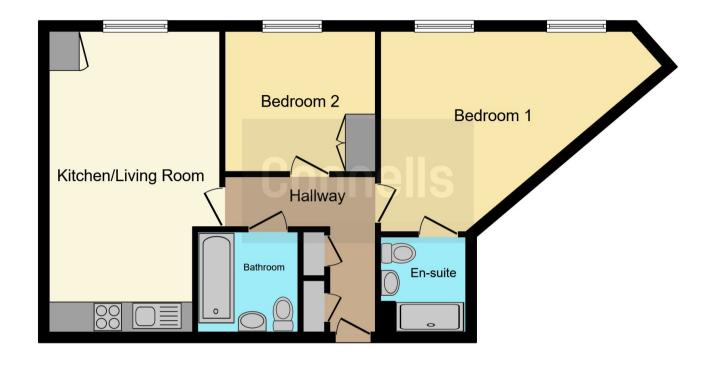

#### **Entrance Hall**

Storage x 2

## Kitchen & Lounge

11' 6" x 20' 4" ( 3.51m x 6.20m )

Kitchen comprising of a range of wall and base units, oven and hob with extractor fan overhead, sink and drainer, storage housing boiler. Laminate flooring with lights under counter.

### **Bedroom One**

20' 3" x 13' 1" ( 6.17m x 3.99m ) double bedroom carpeted with fitted wardrobe

#### En Suite

shower, w/c , basin , mirror , tiled with lino and towel rack

#### **Bedroom Two**

12' 1" x 9' 4" ( 3.68m x 2.84m ) Carpet and wardrobes

#### **Bathroom**

Bath with shower overhead, w/c, basin, lino and heated towel rail.

### Parking Space Included

Residential Sales & Lettings | Mortgage Services | Conveyancing | Surveyors | Land & New Homes

This floor plan is for illustrative purposes only. It is not drawn to scale. Any measurements, floor areas (including any total floor area), openings and orientation are approximate. No details are guaranteed, they cannot be relied upon for any purpose and they do not form part of any agreement. No liability is taken for any error, omission or misstatement. A party must rely upon its own inspection(s). Powered by www.focalagent.com