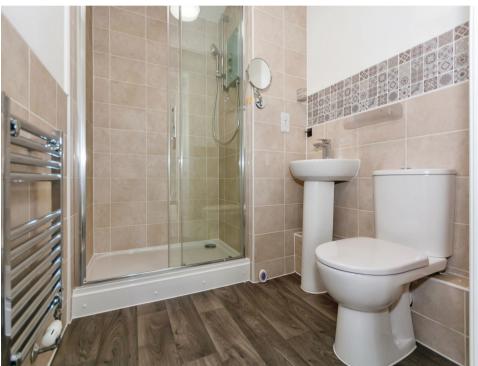

#### **Bathroom**

Bath with shower overhead, w/c, basin, lino and heated towel rail.