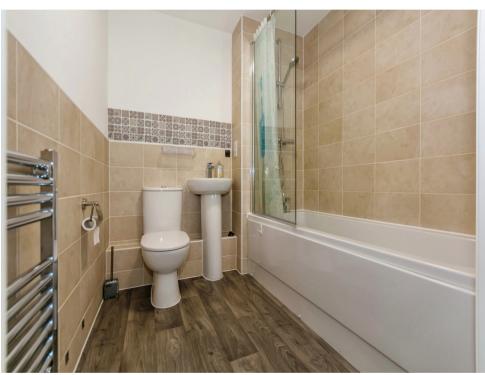

#### **Bathroom**

Bath with shower overhead, w/c, basin, lino and heated towel rail.