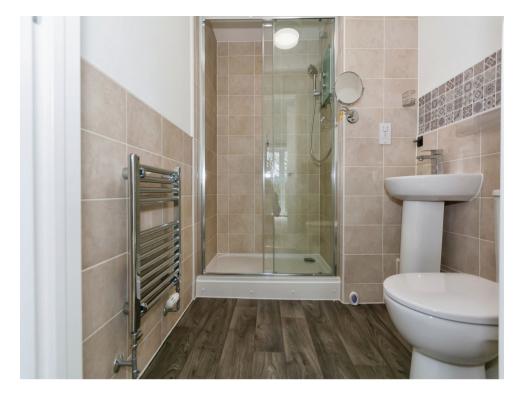

#### **Bathroom**

Bath with shower overhead, w/c, basin, lino and heated towel rail.