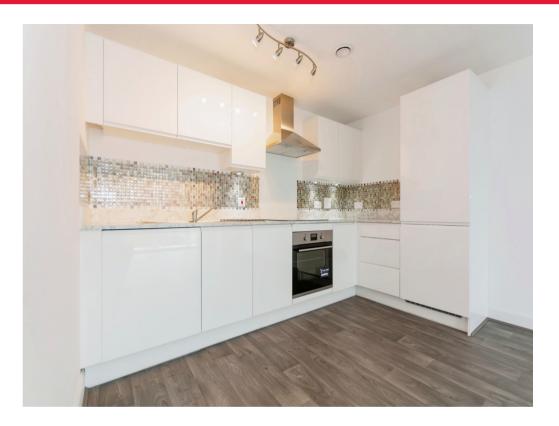

## Kitchen & Lounge

11' 6" x 20' 4" ( 3.51m x 6.20m )

Kitchen comprising of a range of wall and base units, oven and hob with extractor fan overhead, sink and drainer, storage housing boiler. Laminate flooring with lights under counter.