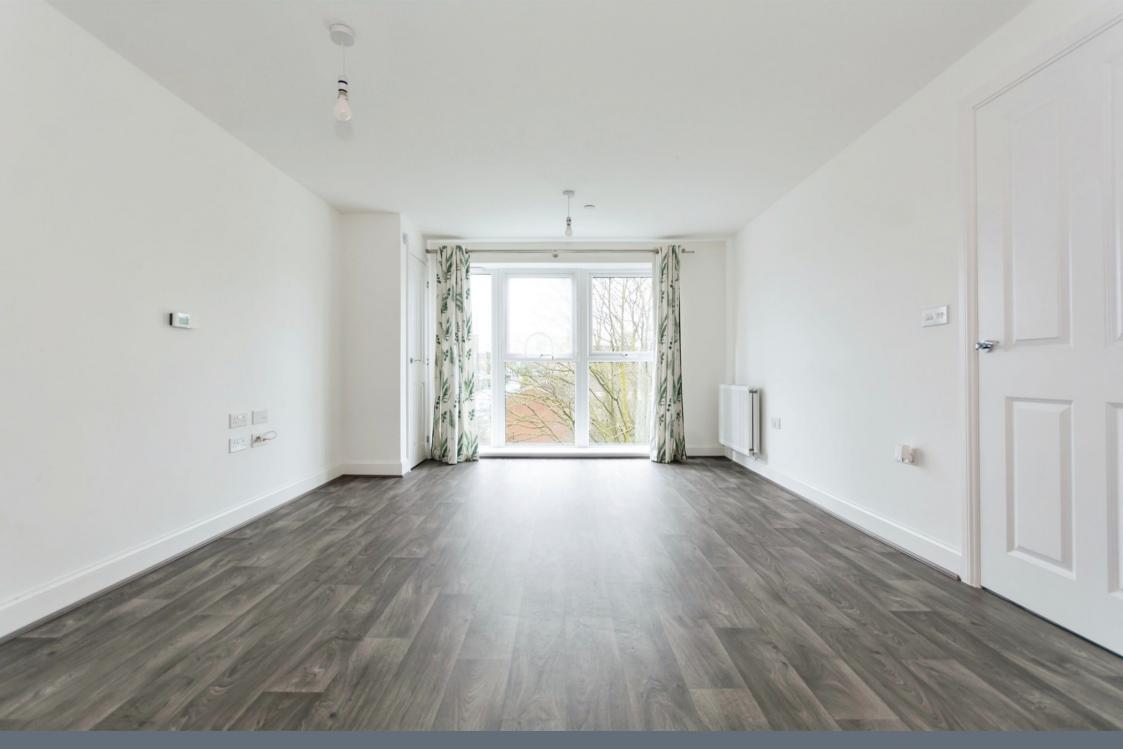

## Kitchen & Lounge

11' 6" x 20' 4" ( 3.51m x 6.20m )

Kitchen comprising of a range of wall and base units, oven and hob with extractor fan overhead, sink and drainer, storage housing boiler. Laminate flooring with lights under counter.