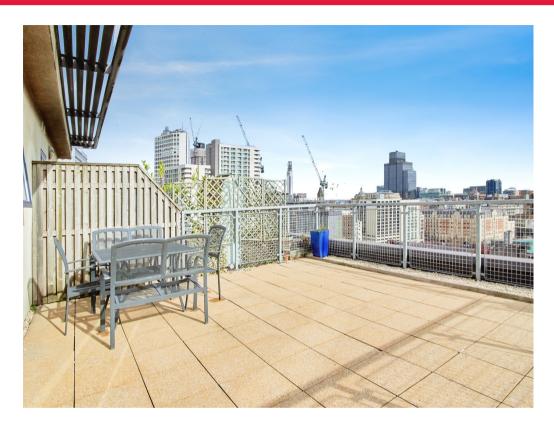

OFFERING NO UPWARD CHAIN - A PENTHOUSE STYLE APARTMENT WITH PRIVATE ROOF TERRACE - A well presented and spacious apartment situated within a sought after location also having resident parking! Property is a must view to appricate whilst enjoying Birmingham City views!

#### Roof Terrace 19' 9" x 17' 9" ( 6.02m x 5.41m ) Parking

Residents will also benefit from allocated parking, ensuring convenience and peace of mind.