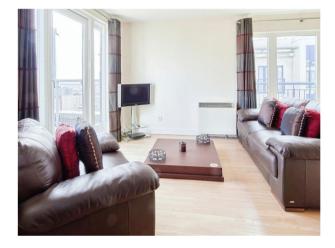

# **Entrance Hallway**

Lounge & Dining Room 18' 9" x 13' 2" (5.71m x 4.01m) Fitted Kitchen 10' 3" x 8' 2" (3.12m x 2.49m) Master Bedroom 15' x 10' 8" (4.57m x 3.25m) Bathroom