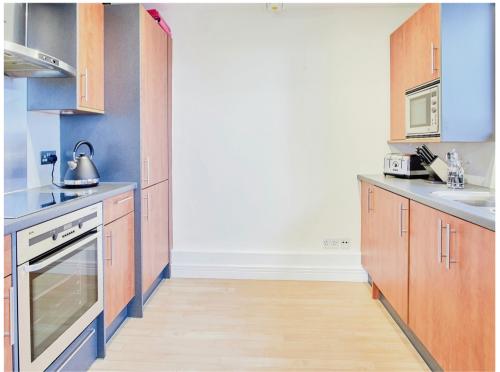

# **Entrance Hallway**

Lounge & Dining Room 18' 9" x 13' 2" (5.71m x 4.01m) Fitted Kitchen 10' 3" x 8' 2" (3.12m x 2.49m) Master Bedroom 15' x 10' 8" (4.57m x 3.25m) Bathroom