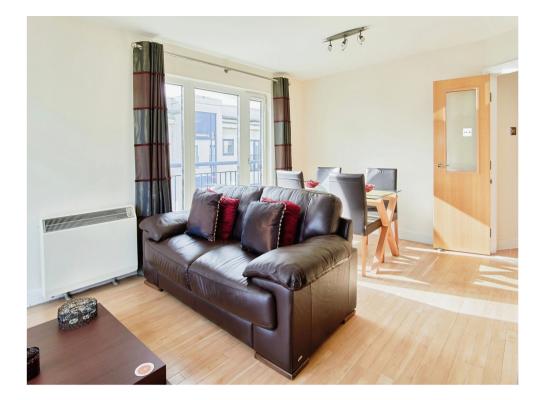

# **Entrance Hallway**

Lounge & Dining Room 18' 9" x 13' 2" (5.71m x 4.01m) Fitted Kitchen 10' 3" x 8' 2" (3.12m x 2.49m) Master Bedroom 15' x 10' 8" (4.57m x 3.25m) Bathroom