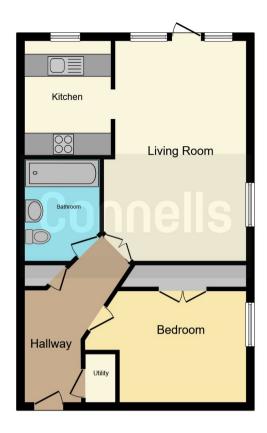

# **Entrance Hallway**

Lounge & Dining Room 18' 9" x 13' 2" (5.71m x 4.01m) Fitted Kitchen 10' 3" x 8' 2" (3.12m x 2.49m) Master Bedroom 15' x 10' 8" (4.57m x 3.25m) Bathroom