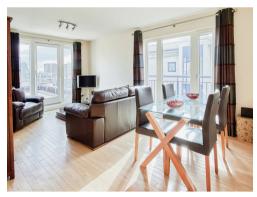

# **Entrance Hallway**

Lounge & Dining Room 18' 9" x 13' 2" (5.71m x 4.01m) Fitted Kitchen 10' 3" x 8' 2" (3.12m x 2.49m) Master Bedroom 15' x 10' 8" (4.57m x 3.25m) Bathroom