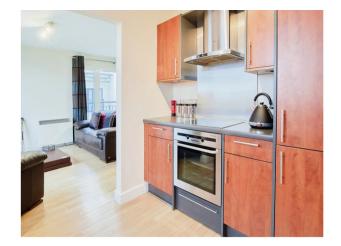

# **Entrance Hallway**

Lounge & Dining Room 18' 9" x 13' 2" (5.71m x 4.01m) Fitted Kitchen 10' 3" x 8' 2" (3.12m x 2.49m) Master Bedroom 15' x 10' 8" (4.57m x 3.25m) Bathroom