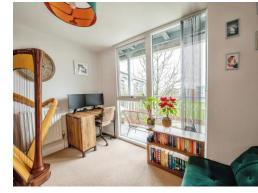

#### **Bedroom Two**

11' 5" x 11' 4" ( 3.48m x 3.45m ) Having carpet flooring and heater.