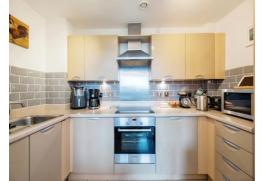

#### Lounge

16' 6" x 14' 3" ( 5.03m x 4.34m ) Double glazed window with door leading onto balcony, television & telephone points and radiator.

Kitchen 6' 6" x 10' 2" ( 1.98m x 3.10m ) Modern fitted kitchen with a range of wall and base units to include work surfaces over, stainless steel sink and drainer, cooker point with cooker hood above, space for appliances, partly tiled and tiled flooring.