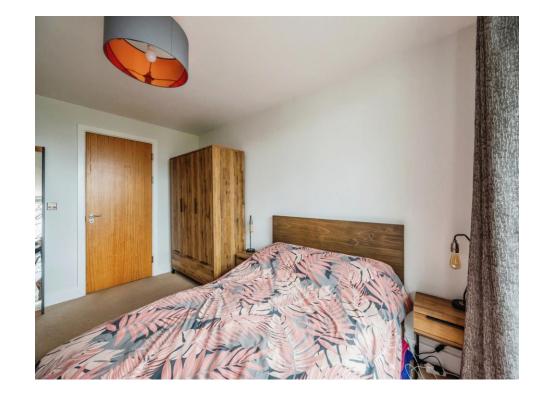

#### **Bedroom One**

13' 3" x 14' (4.04m x 4.27m)

Double glazed window and door onto balcony.