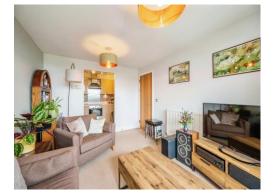

#### Lounge

16' 6" x 14' 3" ( 5.03m x 4.34m ) Double glazed window with door leading onto balcony, television & telephone points and radiator.

Kitchen 6' 6" x 10' 2" ( 1.98m x 3.10m ) Modern fitted kitchen with a range of wall and base units to include work surfaces over, stainless steel sink and drainer, cooker point with cooker hood above, space for appliances, partly tiled and tiled flooring.