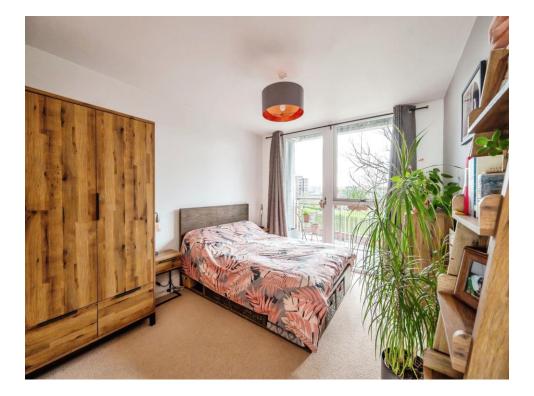

#### **Bedroom One**

13' 3" x 14' (4.04m x 4.27m)

Double glazed window and door onto balcony.

#### **Bedroom Two**

11' 5" x 11' 4" ( 3.48m x 3.45m ) Having carpet flooring and heater.