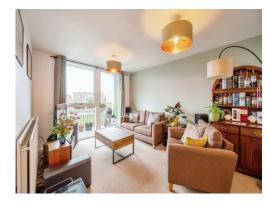

#### Lounge

16' 6" x 14' 3" ( 5.03m x 4.34m ) Double glazed window with door leading onto balcony, television & telephone points and radiator.

Kitchen 6' 6" x 10' 2" ( 1.98m x 3.10m ) Modern fitted kitchen with a range of wall and base units to include work surfaces over, stainless steel sink and drainer, cooker point with cooker hood above, space for appliances, partly tiled and tiled flooring.