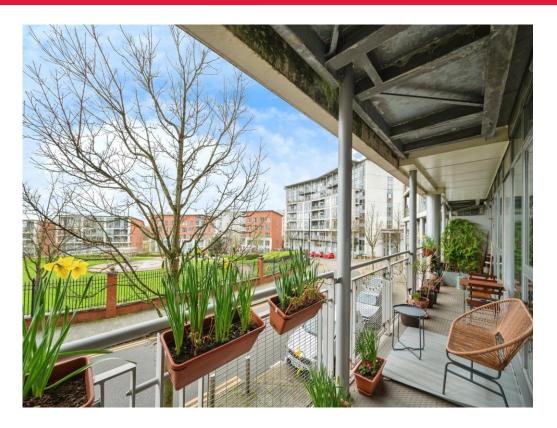

#### Lounge

16' 6" x 14' 3" ( 5.03m x 4.34m ) Double glazed window with door leading onto balcony, television & telephone points and radiator.

Kitchen 6' 6" x 10' 2" ( 1.98m x 3.10m ) Modern fitted kitchen with a range of wall and base units to include work surfaces over, stainless steel sink and drainer, cooker point with cooker hood above, space for appliances, partly tiled and tiled flooring.

#### **Bedroom One**

13' 3" x 14' (4.04m x 4.27m)

Double glazed window and door onto balcony.