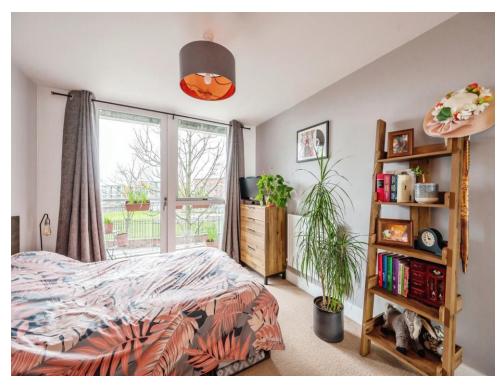

A VERY WELL PRESENTED TWO BEDROOM APARTMENT - Offering secure gated parking and being spacious throughout. Having lounge, kitchen, bathroom, ensuite, two bedrooms & is situated in Park Central. A very sought after area!

#### Lounge

16' 6" x 14' 3" ( 5.03m x 4.34m ) Double glazed window with door leading onto balcony, television & telephone points and radiator.

Kitchen 6' 6" x 10' 2" ( 1.98m x 3.10m ) Modern fitted kitchen with a range of wall and base units to include work surfaces over, stainless steel sink and drainer, cooker point with cooker hood above, space for appliances, partly tiled and tiled flooring.

#### **Bedroom One**

13' 3" x 14' (4.04m x 4.27m)

Double glazed window and door onto balcony.