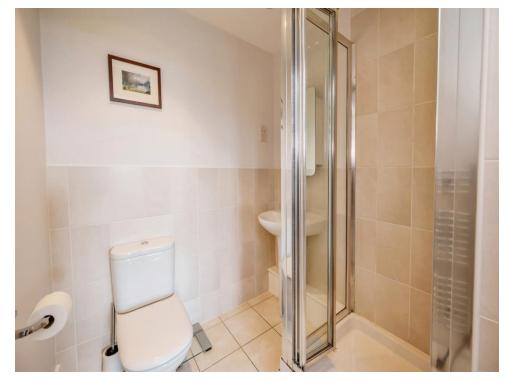

## En-Suite

Suite to comprise shower cubicle, wash hand basin, low level w.c, tiled walls, towel rail radiator and tiled flooring.

# Bathroom

Having a panel bath, wash hand basin, low level w.c, cabinet and towel rail radiator.

Residential Sales & Lettings | Mortgage Services | Conveyancing | Surveyors | Land & New Homes

To view this property please contact Connells on