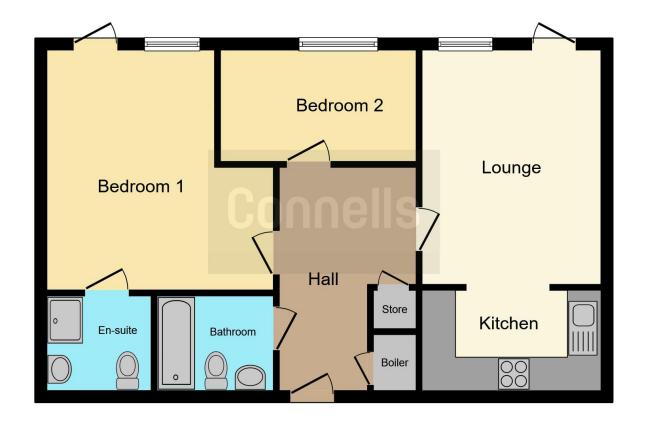

#### **Entrance Hall**

Intercom system, storage area and carpet flooring.

#### Lounge

16' 6" x 14' 3" ( 5.03m x 4.34m ) Double glazed window with door leading onto balcony, television & telephone points and radiator.

Kitchen 6' 6" x 10' 2" ( 1.98m x 3.10m ) Modern fitted kitchen with a range of wall and base units to include work surfaces over, stainless steel sink and drainer, cooker point with cooker hood above, space for appliances, partly tiled and tiled flooring.

#### **Bedroom One**

13' 3" x 14' (4.04m x 4.27m)

Double glazed window and door onto balcony.

## En-Suite

Suite to comprise shower cubicle, wash hand basin, low level w.c, tiled walls, towel rail radiator and tiled flooring.

#### **Bedroom Two**

11' 5" x 11' 4" ( 3.48m x 3.45m ) Having carpet flooring and heater.

# Bathroom

Having a panel bath, wash hand basin, low level w.c, cabinet and towel rail radiator.

Residential Sales & Lettings | Mortgage Services | Conveyancing | Surveyors | Land & New Homes

To view this property please contact Connells on