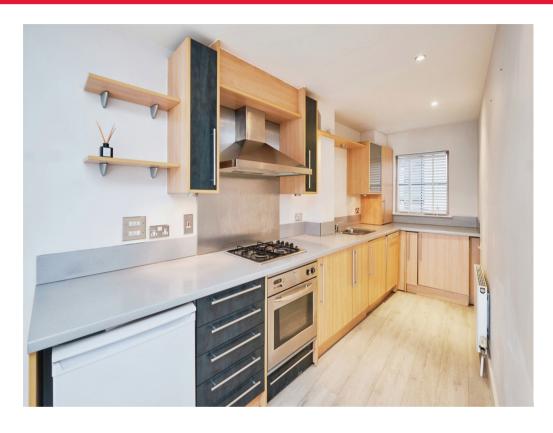

## Open Plan Kitchen/lounge

Lounge area and giving access to a modern fited kitchen with appliances. Also giving access to the balcony. Also having a new boiler installation.