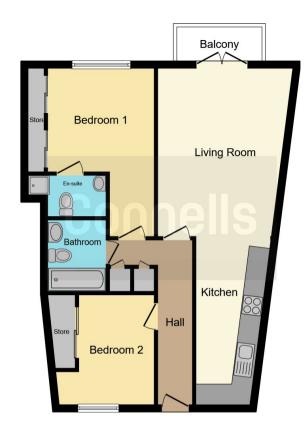

## **Property Description**

OFFERING NO UPWARD CHAIN & WELL PRESETNED THROUGHOUT ALLOCATED PARKING - An upper floor apartment situated in the City Centre within walking distance to local aminities. Property is spacious throughout and is an ideal starter home. Property has entrance hallway, lounge, modern fitted kitchen, two spacious bedrooms with fitted wardrobes, bathroom, ensuite & secure underground parking space.
PROPERTY IS ALSO BENIFITING GAS
CENTRAL HEATING WITH NEW BOILER INSTALLED OF LATE.