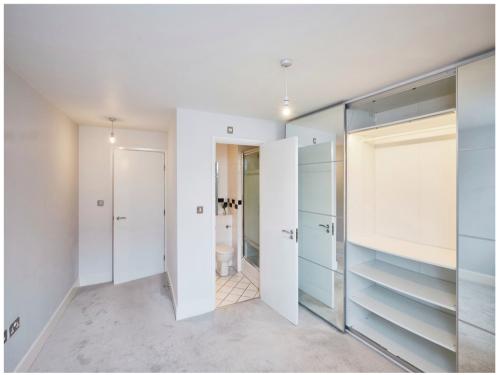

## **Bedroom One**

Having carpet flooring, fitted wardrobe and

radiator.

### **Bedroom Two**

Having carpet flooring, fitted wardrobe and radiator.

### **Bathroom**

Having bath with shower over, low level wc & wash hand basin.