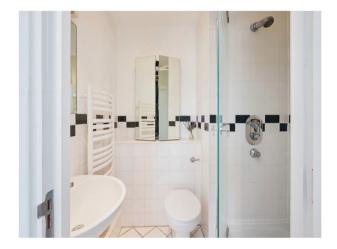

### **Shower Room**

Shower, wash hand basin, low level w.c, tiled walls, vanity mirror and tiled flooring.

### **Bathroom**

Having bath with shower over, low level wc & wash hand basin.