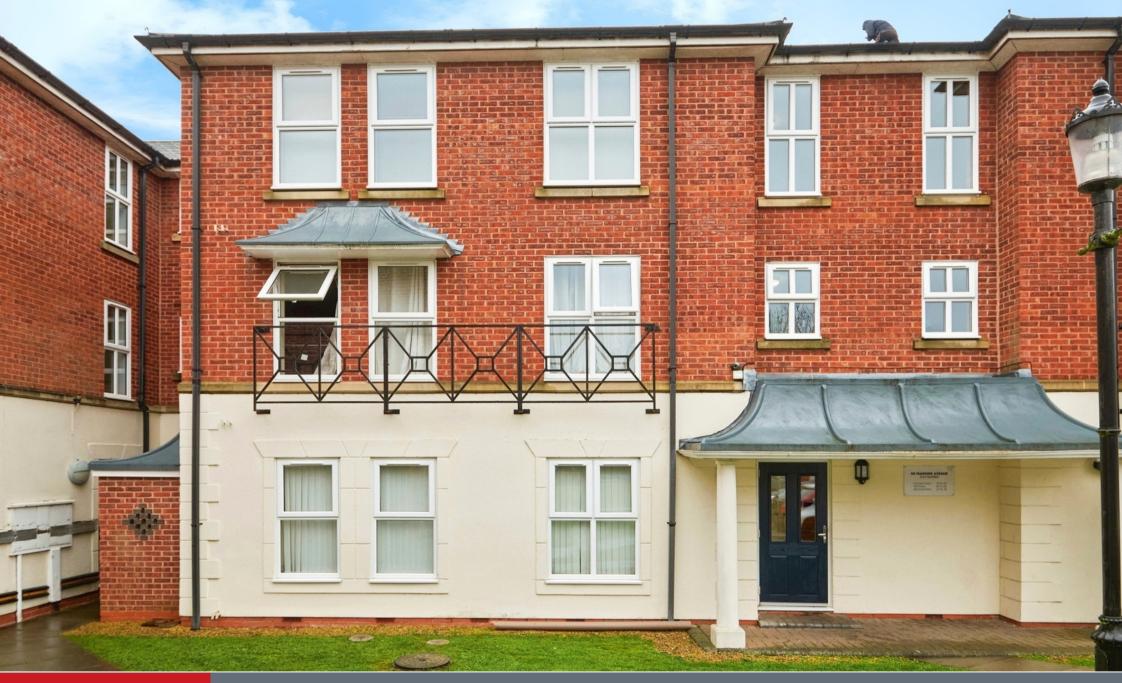

OFFERING NO UPWARD CHAIN AND EMPTY - A modernised two bedroom apartment situated in a sought after location. Offering generous accommodaion with lounge, seperate kitchen, bathroom, two bedrooms, communual gardens and parking. An ideal starter home or buy to let!

#### **Details**

Entrance Hall heater and intercom

Lounge  $15' 1" \times 11' 3" (4.60m \times 3.43m)$  two windows, carpet, heater.

Kitchen 11' 6" x 7' 11" ( 3.51m x 2.41m ) new kitchen, tiled walls, back splash, lino floor, fridge freezer hob, oven sink and drainer.