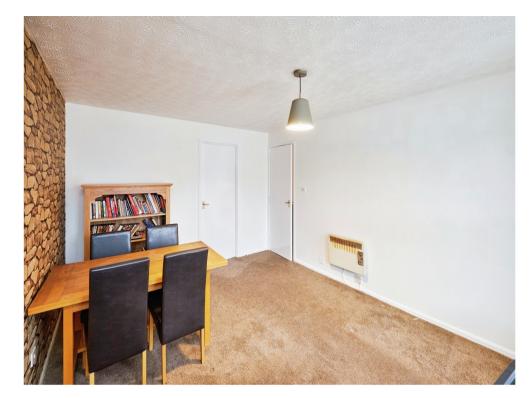

#### **Details**

Entrance Hall heater and intercom

Lounge  $15' 1" \times 11' 3" (4.60m \times 3.43m)$  two windows, carpet, heater.

Kitchen 11' 6" x 7' 11" ( 3.51m x 2.41m ) new kitchen, tiled walls, back splash, lino floor, fridge freezer hob, oven sink and drainer.