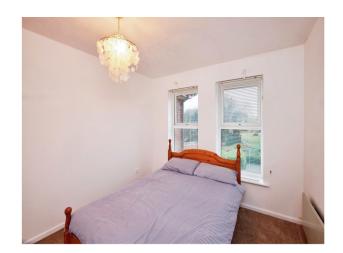

Bedroom One 12' 9" x 9' 7" ( 3.89m x 2.92m ) boiler cupboard, 2 windows heater and blinds

Bedroom Two 9' 3" x 11' 8" ( 2.82m x 3.56m ) carpet, fitted blinds and double glazed window.

Bathroom bath, shower, carpet tiles w/c and wash hand basin.