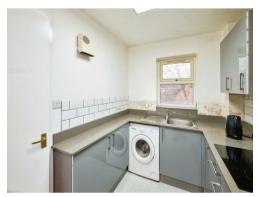

#### **Details**

Entrance Hall heater and intercom

Lounge  $15' 1" \times 11' 3" (4.60m \times 3.43m)$  two windows, carpet, heater.

Kitchen 11' 6" x 7' 11" ( 3.51m x 2.41m ) new kitchen, tiled walls, back splash, lino floor, fridge freezer hob, oven sink and drainer.