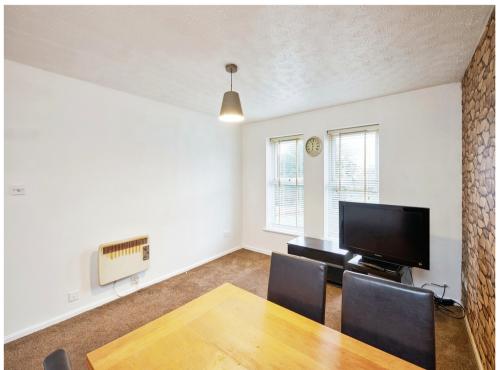

#### **Details**

Entrance Hall heater and intercom

Lounge  $15' 1" \times 11' 3" (4.60m \times 3.43m)$  two windows, carpet, heater.

Kitchen 11' 6" x 7' 11" ( 3.51m x 2.41m ) new kitchen, tiled walls, back splash, lino floor, fridge freezer hob, oven sink and drainer.