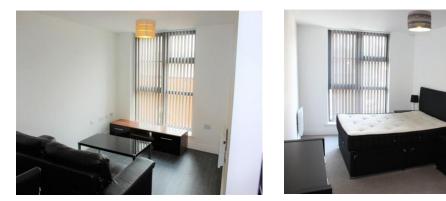

#### **Open Plan Lounge Kitchen**

27' 9" max x 9' 2" max ( 8.46m max x 2.79m max )

Open plan lounge with dining space which leads onto the fully fitted kitchen complete with integrated appliances to include a dishwasher, washer drier, electric oven and hob with cooker hood over and extractor fan. Four recessed ceiling spotlights with chrome surrounds; three down lighters underneath wall cupboard.

#### Bedroom one

18' 5" max x 9' 7" max ( 5.61m max x 2.92m max ) With double glazed window unit.

**Bedroom Two** 

15' max x 8' 8" max ( 4.57m max x 2.64m max ) With double glazed window unit.