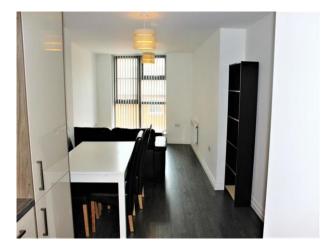

#### **Open Plan Lounge Kitchen**

27' 9" max x 9' 2" max ( 8.46m max x 2.79m max )

Open plan lounge with dining space which leads onto the fully fitted kitchen complete with integrated appliances to include a dishwasher, washer drier, electric oven and hob with cooker hood over and extractor fan. Four recessed ceiling spotlights with chrome surrounds; three down lighters underneath wall cupboard.