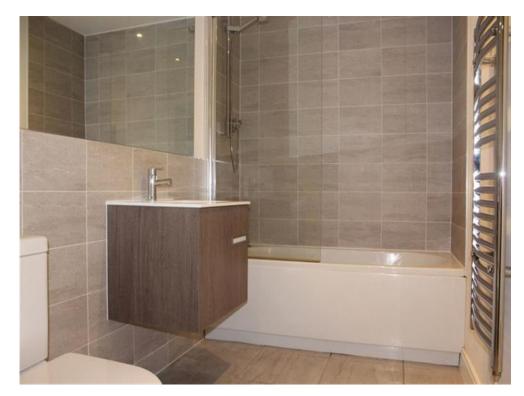

#### Bathroom

Complete with bath and shower, heated towel rail, sink with vanity unit. Wall mounted mirror and electric shaver point. Three recessed ceiling spotlights with chrome surrounds. Wall mounted chrome heated towel rail.