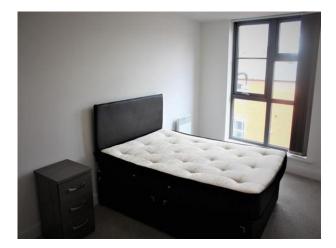

#### Bedroom one

18' 5" max x 9' 7" max ( 5.61m max x 2.92m max ) With double glazed window unit.

**Bedroom Two** 

15' max x 8' 8" max ( 4.57m max x 2.64m max ) With double glazed window unit.