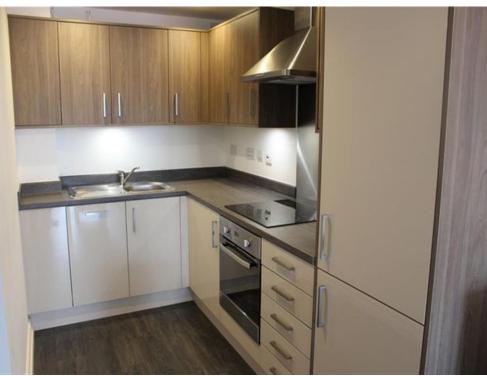

#### **Open Plan Lounge Kitchen**

27' 9" max x 9' 2" max ( 8.46m max x 2.79m max )

Open plan lounge with dining space which leads onto the fully fitted kitchen complete with integrated appliances to include a dishwasher, washer drier, electric oven and hob with cooker hood over and extractor fan. Four recessed ceiling spotlights with chrome surrounds; three down lighters underneath wall cupboard.