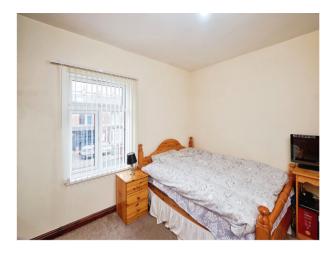

### Bedroom Two

8' 9" x 10' 2" ( 2.67m x 3.10m ) Carpet flooring, fitted blinds and radiator.

**Bedroom Three** 

Carpet flooring, fitted blinds and radiator.