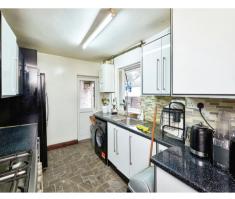

#### **Kitchen**

Comprising of a range of wall and base units, sink and drainer, double cooker with cooker hood and splash back wall tiles.