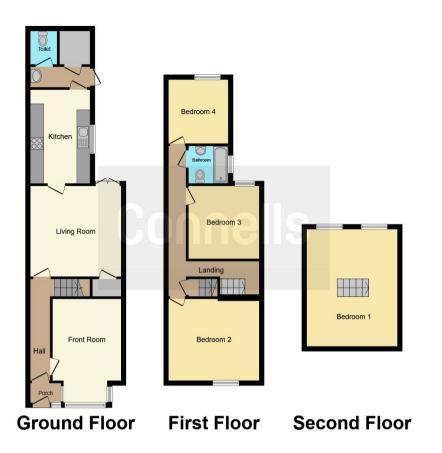

#### **Family Bathroom**

Bath with shower over, wash hand basin and a low level w.c.

This floorplan is for illustrative purposes only and is not drawn to scale. Measurements, floor-areas, openings and orientations are approximate. They should not be relied upon for any purpose and do not form any part of an agreement. No liability is taken for any error or mis-statement. All parties must rely on their own inspections.