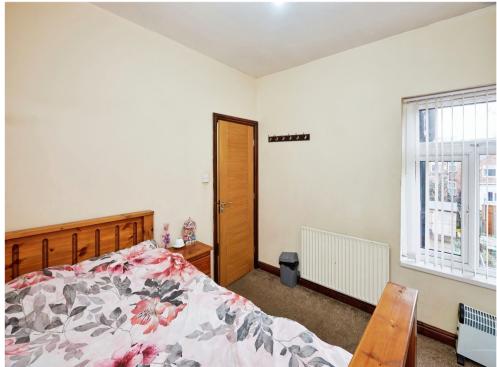

### Bedroom One

13' 4" x 11' 8" ( 4.06m x 3.56m ) Carpet flooring, fitted blinds and radiator.

### Bedroom Two

8' 9" x 10' 2" ( 2.67m x 3.10m ) Carpet flooring, fitted blinds and radiator.

**Bedroom Three** 

Carpet flooring, fitted blinds and radiator.