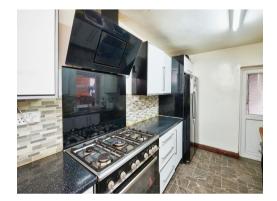

#### **Kitchen**

Comprising of a range of wall and base units, sink and drainer, double cooker with cooker hood and splash back wall tiles.