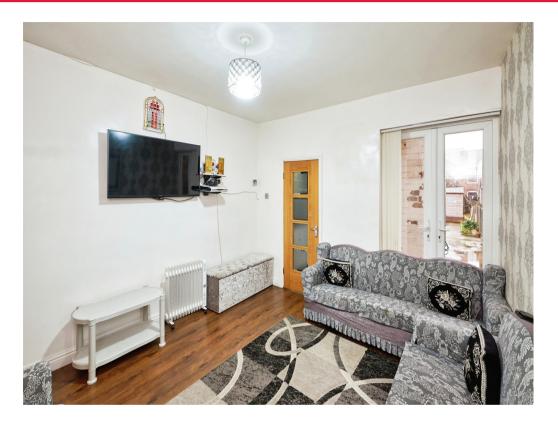

#### **Dining Room**

15' 3"  $\bar{x}$  8' (4.65m x 2.44m ) Laminate flooring, fitted blinds, radiator and window to the front.

#### Lounge

11' 1"  $\overline{x}$  12' 8" (3.38m x 3.86m) Laminate flooring, radiator, storage cupboard and double glazed double doors to the rear.