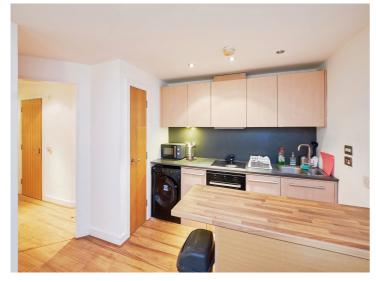

#### Kitchen

14' 8" x 17' 8" ( 4.47m x 5.38m )

Fitted kitchen with wall and base units to include work surfaces over, stainless steel sink/drainer, cooker point with cooker hood above, space for washing machine, storage, smoke alarm and laminate flooring.