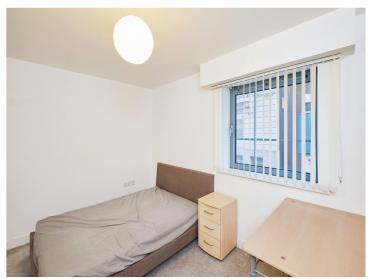

#### **Bedroom One**

9' 9" x 9' 1" ( 2.97m x 2.77m ) Carpet flooring, fitted blinds and heater.