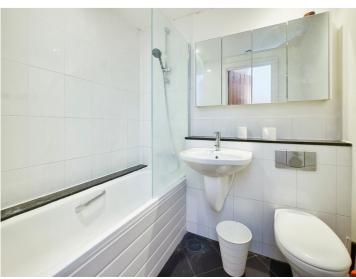

## **Family Bathroom**

Suite to comprise bath with shower over, wash hand basin, mirror cabinet, low level w.c and partly tiled.