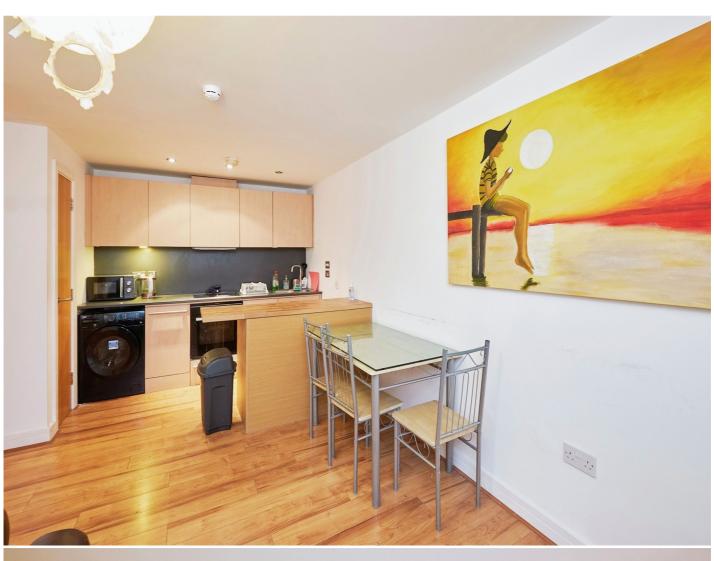

#### Kitchen

14' 8" x 17' 8" ( 4.47m x 5.38m )

Fitted kitchen with wall and base units to include work surfaces over, stainless steel sink/drainer, cooker point with cooker hood above, space for washing machine, storage, smoke alarm and laminate flooring.