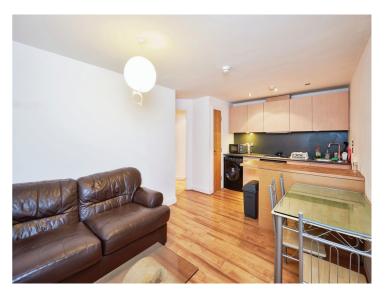

#### **Entrance Hall**

Intercom security system, storage area and laminate flooring.

#### Kitchen

14' 8" x 17' 8" ( 4.47m x 5.38m )

Fitted kitchen with wall and base units to include work surfaces over, stainless steel sink/drainer, cooker point with cooker hood above, space for washing machine, storage, smoke alarm and laminate flooring.