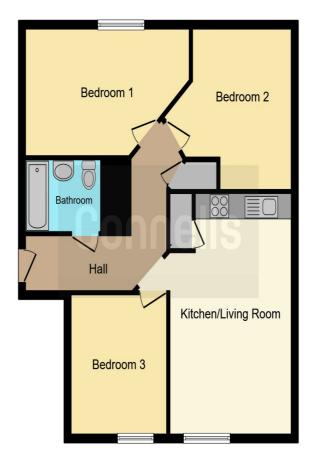

#### **Entrance Hall**

Intercom security system, storage area and laminate flooring.

#### Kitchen

14' 8" x 17' 8" ( 4.47m x 5.38m )

Fitted kitchen with wall and base units to include work surfaces over, stainless steel sink/drainer, cooker point with cooker hood above, space for washing machine, storage, smoke alarm and laminate flooring.

#### **Bedroom One**

9' 9" x 9' 1" ( 2.97m x 2.77m ) Carpet flooring, fitted blinds and heater.

## **Bedroom Two**

12' 8" x 10' 9" max (  $3.86m \times 3.28m \max$  ) Carpet flooring, fitted blinds and heater.

#### **Bedroom Three**

15' 5" x 10' 6" (  $4.70m \times 3.20m$  ) Carpet flooring and fitted blinds.

## **Family Bathroom**

Suite to comprise bath with shower over, wash hand basin, mirror cabinet, low level w.c and partly tiled.