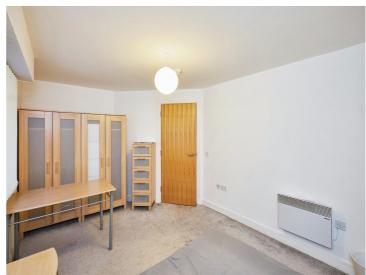

#### **Bedroom Three**

15' 5" x 10' 6" (  $4.70m \times 3.20m$  ) Carpet flooring and fitted blinds.