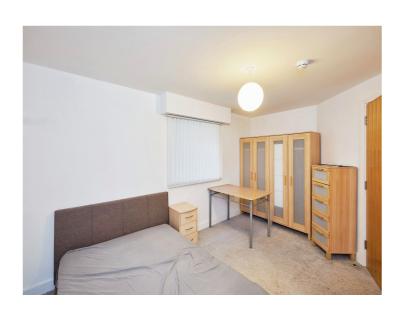

## **Bedroom Two**

12' 8" x 10' 9" max (  $3.86m \times 3.28m \max$  ) Carpet flooring, fitted blinds and heater.