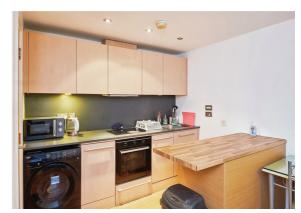

#### Kitchen

14' 8" x 17' 8" ( 4.47m x 5.38m )

Fitted kitchen with wall and base units to include work surfaces over, stainless steel sink/drainer, cooker point with cooker hood above, space for washing machine, storage, smoke alarm and laminate flooring.