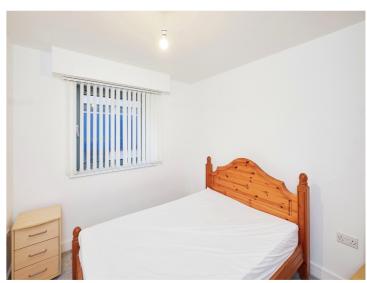

#### **Bedroom One**

9' 9" x 9' 1" ( 2.97m x 2.77m ) Carpet flooring, fitted blinds and heater.

## **Bedroom Two**

12' 8" x 10' 9" max (  $3.86m \times 3.28m \max$  ) Carpet flooring, fitted blinds and heater.

#### **Bedroom Three**

15' 5" x 10' 6" (  $4.70m \times 3.20m$  ) Carpet flooring and fitted blinds.