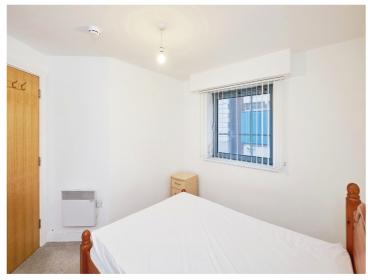

#### **Bedroom One**

9' 9" x 9' 1" ( 2.97m x 2.77m ) Carpet flooring, fitted blinds and heater.

## **Bedroom Two**

12' 8" x 10' 9" max (  $3.86m \times 3.28m \max$  ) Carpet flooring, fitted blinds and heater.

#### **Bedroom Three**

15' 5" x 10' 6" (  $4.70m \times 3.20m$  ) Carpet flooring and fitted blinds.