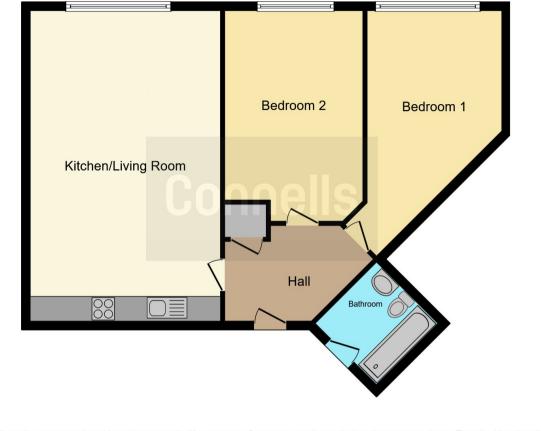

#### Hallway

**Open Plan Lounge / Kitchen** 

25' 4" x 14' 8" (7.72m x 4.47m ) Bedroom 1 20' 11" x 9' 2" (6.38m x 2.79m ) Bedroom 2 16' 2" x 10' (4.93m x 3.05m ) Bathroom

This floorplan is for illustrative purposes only and is not drawn to scale. Measurements, floor-areas, openings and orientations are approximate. They should not be relied upon for any purpose and do not form any part of an agreement. No liability is taken for any error or mis-statement. All parties must rely on their own inspections.