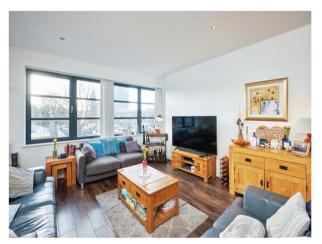

## Kettleworks Pope Street Birmingham B1 3DQ

MODERN APARTMENT WITH CONCIERGE AND GYM! - A spacious and well presented two bedroom apartment situated in the City Centre, comprising of open plan lounge with fitted kitchen, bathroom, two bedrooms, hallway. The property has fantastic transport links close by,

#### Hallway

**Open Plan Lounge / Kitchen** 

25' 4" x 14' 8" (7.72m x 4.47m ) Bedroom 1 20' 11" x 9' 2" (6.38m x 2.79m ) Bedroom 2 16' 2" x 10' (4.93m x 3.05m ) Bathroom

This floorplan is for illustrative purposes only and is not drawn to scale. Measurements, floor-areas, openings and orientations are approximate. They should not be relied upon for any purpose and do not form any part of an agreement. No liability is taken for any error or mis-statement. All parties must rely on their own inspections.