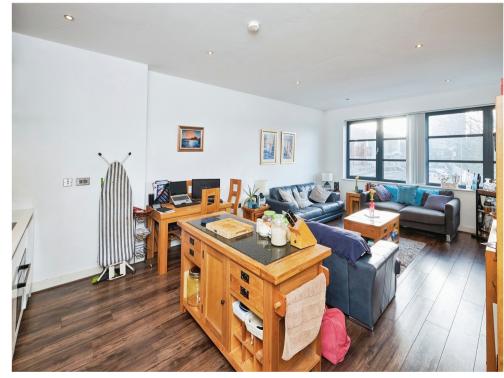

## Kettleworks Pope Street Birmingham B1 3DQ

MODERN APARTMENT WITH CONCIERGE AND GYM! - A spacious and well presented two bedroom apartment situated in the City Centre, comprising of open plan lounge with fitted kitchen, bathroom, two bedrooms, hallway. The property has fantastic transport links close by,

#### Hallway

**Open Plan Lounge / Kitchen** 

25' 4" x 14' 8" (7.72m x 4.47m ) Bedroom 1 20' 11" x 9' 2" (6.38m x 2.79m ) Bedroom 2 16' 2" x 10' (4.93m x 3.05m ) Bathroom

This floorplan is for illustrative purposes only and is not drawn to scale. Measurements, floor-areas, openings and orientations are approximate. They should not be relied upon for any purpose and do not form any part of an agreement. No liability is taken for any error or mis-statement. All parties must rely on their own inspections.