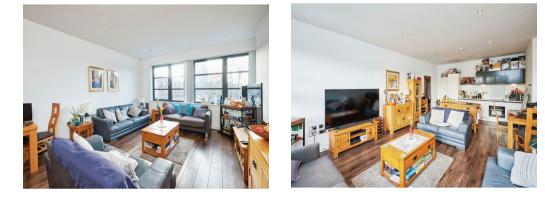

#### Hallway

**Open Plan Lounge / Kitchen** 

25' 4" x 14' 8" (7.72m x 4.47m ) Bedroom 1 20' 11" x 9' 2" (6.38m x 2.79m ) Bedroom 2 16' 2" x 10' (4.93m x 3.05m ) Bathroom

This floorplan is for illustrative purposes only and is not drawn to scale. Measurements, floor-areas, openings and orientations are approximate. They should not be relied upon for any purpose and do not form any part of an agreement. No liability is taken for any error or mis-statement. All parties must rely on their own inspections.