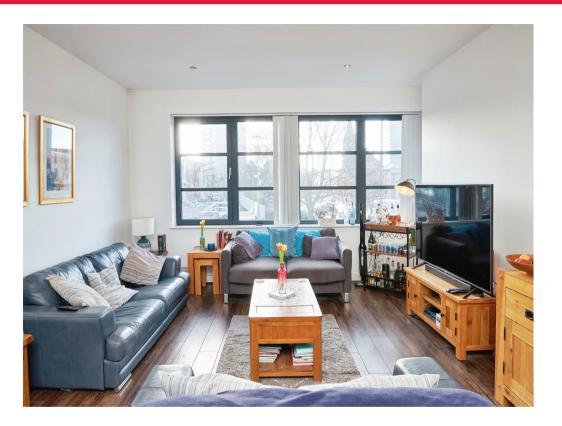

#### Hallway

**Open Plan Lounge / Kitchen** 

25' 4" x 14' 8" (7.72m x 4.47m ) Bedroom 1 20' 11" x 9' 2" (6.38m x 2.79m ) Bedroom 2 16' 2" x 10' (4.93m x 3.05m ) Bathroom

This floorplan is for illustrative purposes only and is not drawn to scale. Measurements, floor-areas, openings and orientations are approximate. They should not be relied upon for any purpose and do not form any part of an agreement. No liability is taken for any error or mis-statement. All parties must rely on their own inspections.