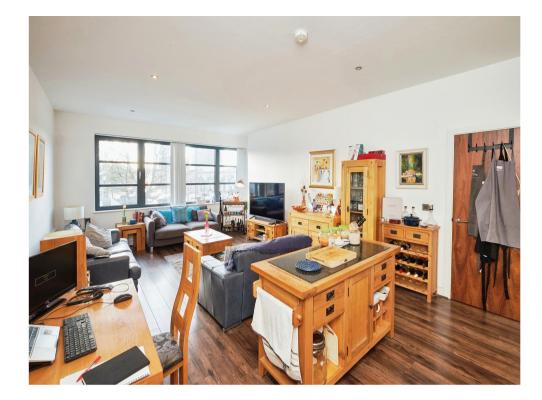

#### Hallway

**Open Plan Lounge / Kitchen** 

25' 4" x 14' 8" (7.72m x 4.47m ) Bedroom 1 20' 11" x 9' 2" (6.38m x 2.79m ) Bedroom 2 16' 2" x 10' (4.93m x 3.05m ) Bathroom

This floorplan is for illustrative purposes only and is not drawn to scale. Measurements, floor-areas, openings and orientations are approximate. They should not be relied upon for any purpose and do not form any part of an agreement. No liability is taken for any error or mis-statement. All parties must rely on their own inspections.