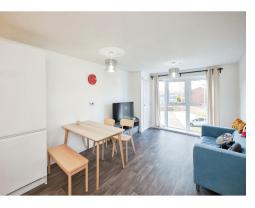

#### Lounge With Fitted Kitchen

20' 2" x 11' 5" ( 6.15m x 3.48m ) Bedroom 20' 5" x 13' ( 6.22m x 3.96m ) Bedroom 12' 1" x 9' 5" ( 3.68m x 2.87m ) Ensuite