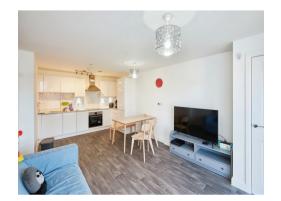

#### Lounge With Fitted Kitchen

20' 2" x 11' 5" ( 6.15m x 3.48m ) Bedroom 20' 5" x 13' ( 6.22m x 3.96m ) Bedroom 12' 1" x 9' 5" ( 3.68m x 2.87m ) Ensuite