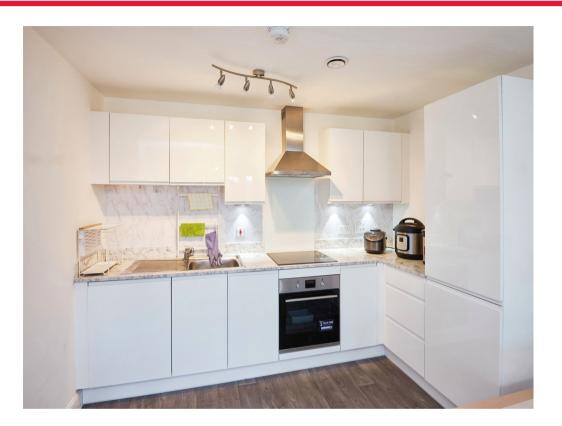

#### Lounge With Fitted Kitchen

20' 2" x 11' 5" ( 6.15m x 3.48m ) Bedroom 20' 5" x 13' ( 6.22m x 3.96m ) Bedroom 12' 1" x 9' 5" ( 3.68m x 2.87m ) Ensuite