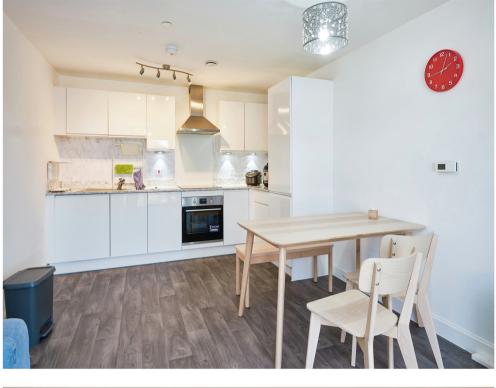

#### Lounge With Fitted Kitchen

20' 2" x 11' 5" ( 6.15m x 3.48m ) Bedroom 20' 5" x 13' ( 6.22m x 3.96m ) Bedroom 12' 1" x 9' 5" ( 3.68m x 2.87m ) Ensuite