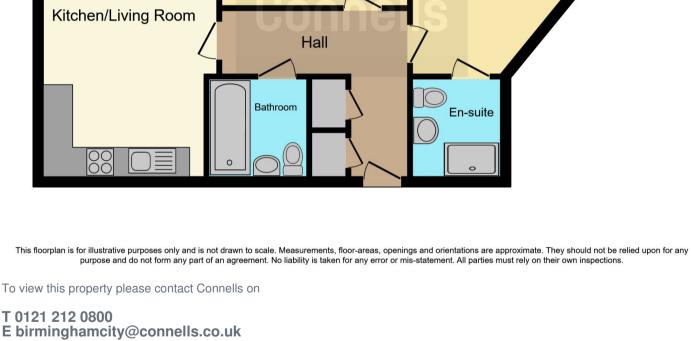

LARGER THAN AVERAGE MODERN APARTMENT WITH NO UPWARD CHAIN -An ideal first time purchase situated in a sought after location within the City. Offering two double bedrooms, ensuite, bathroom, lounge with fitted kitchen, hallway & ALLOCATED PARKING SPACE.

#### Lounge With Fitted Kitchen

20' 2" x 11' 5" ( 6.15m x 3.48m ) Bedroom 20' 5" x 13' ( 6.22m x 3.96m ) Bedroom 12' 1" x 9' 5" ( 3.68m x 2.87m ) Ensuite