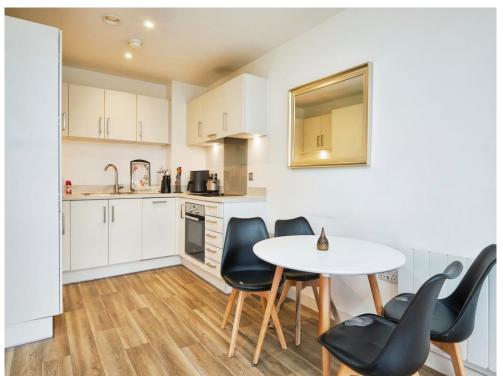

## **Kitchen And Living Area**

Kitchen comprising of a range of wall and base units, under counter oven with hob and extractor fan over head. Integrated fridge freezer. Sink and drainer, open plan to living area.

Living area with double glazed window and door to balcony.