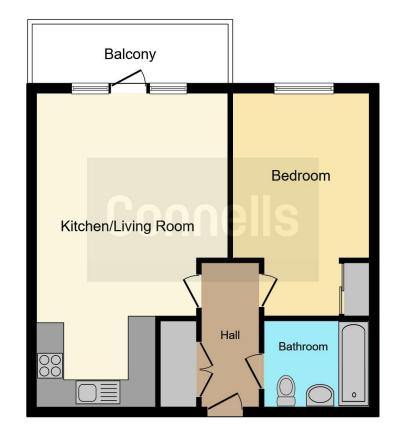

#### **Bathroom**

bath with shower over head, w/c wash hand basin. Part tiled with laminate flooring and chrome heated towel rail.

This floorplan is for illustrative purposes only and is not drawn to scale. Measurements, floor-areas, openings and orientations are approximate. They should not be relied upon for any purpose and do not form any part of an agreement. No liability is taken for any error or mis-statement. All parties must rely on their own inspections.