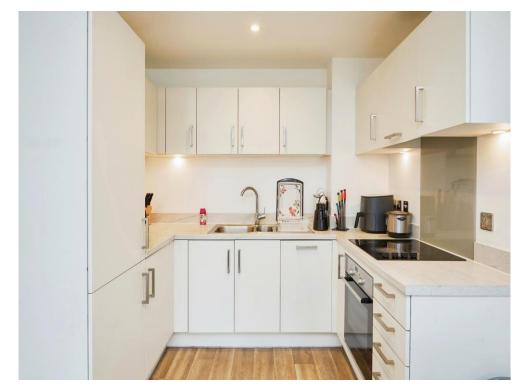

## **Kitchen And Living Area**

Kitchen comprising of a range of wall and base units, under counter oven with hob and extractor fan over head. Integrated fridge freezer. Sink and drainer, open plan to living area.