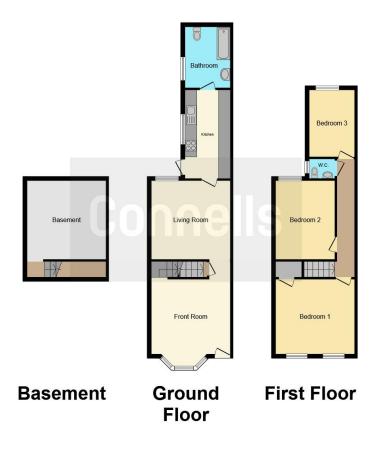

# **Dining Room**

13' 5" x 13' 8" ( 4.09m x 4.17m ) laminate flooring radiator and bay window to the front storage room,

# Lounge

13' 2" x 14' 1" ( 4.01m x 4.29m )

laminate flooring, radiator and bay window to the back over looking garden and access to cellar

## Kitchen

14' 2" x 7' 2" ( 4.32m x 2.18m ) comprising of a range of wall and base units sink and drainer tiled walls and floor.

## Bathroom

bath and shower, wash hand basin with vanity, tiled walls and floor and radiator

# **Bedroom One**

13' 5" x 12' 1" ( 4.09m x 3.68m ) carpeted two windows to the front radiator storage cupboard with access to the loft

## **Bedroom Two**

carpeted with radiator window to the

## **Bedroom Three**

7' 4" x 10' 9" ( 2.24m x 3.28m ) carpet with radiator and window to the

### W/c

wash hand basin with w/c

### Basment

12' 5" x 13' 8" ( 3.78m x 4.17m )

This floorplan is for illustrative purposes only and is not drawn to scale. Measurements, floor-areas, openings and orientations are approximate. They should not be relied upon for any purpose and do not form any part of an agreement. No liability is taken for any error or mis-statement. All parties must rely on their own inspections.