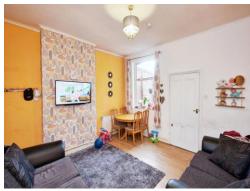

# **Dining Room**

13' 5" x 13' 8" ( 4.09m x 4.17m ) laminate flooring radiator and bay window to the front storage room,