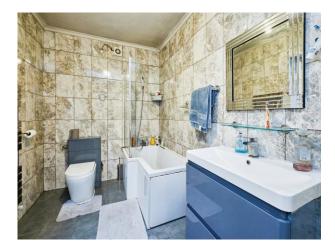

## Bathroom

bath and shower, wash hand basin with vanity, tiled walls and floor and radiator