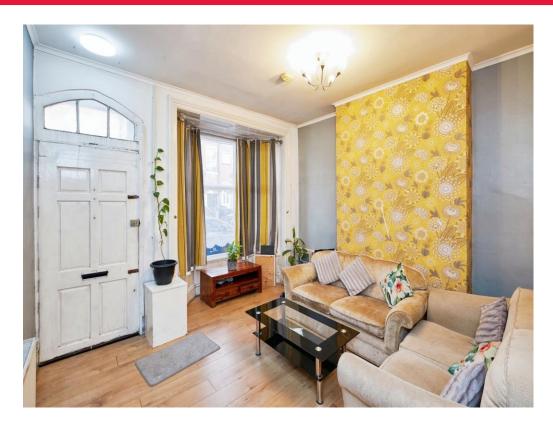

# Lounge

13' 2" x 14' 1" ( 4.01m x 4.29m )

laminate flooring, radiator and bay window to the back over looking garden and access to cellar