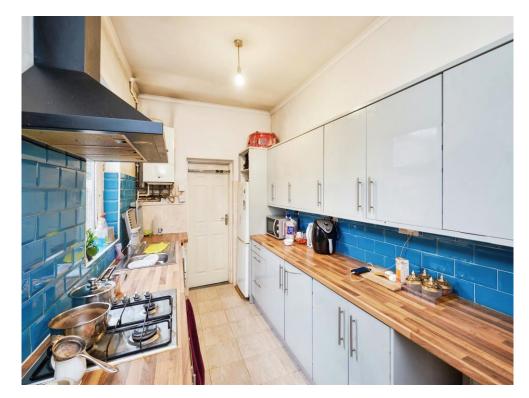

## Kitchen

14' 2" x 7' 2" ( 4.32m x 2.18m ) comprising of a range of wall and base units sink and drainer tiled walls and floor.