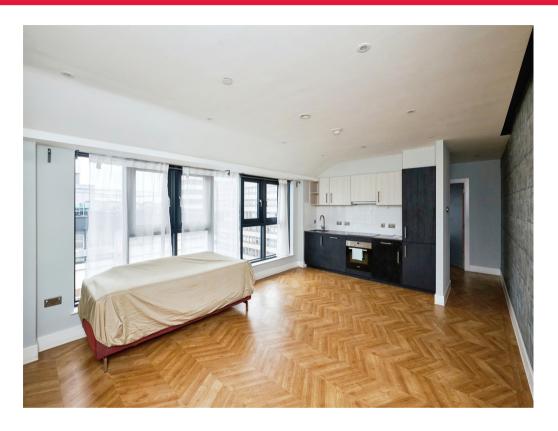

## **Open Plan Kitchen Lounge**

Door leading ingto lounge area having a window, heater, kitchen area with wall and base units, work surfaces, oven, sink drainer, plumbing, integrated appliances, space for domestic appliances.

### **Bedroom 1**

Window and heater.

### **Bedroom 2**

Window and heater.