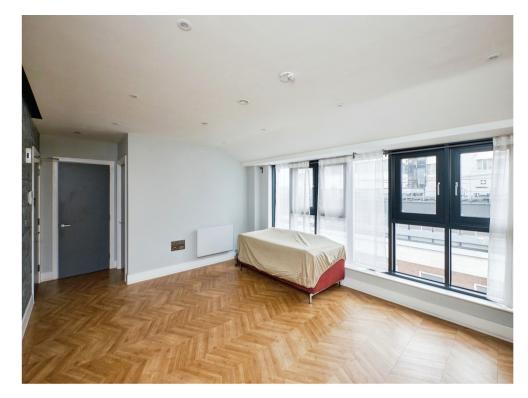

## **Open Plan Kitchen Lounge**

Door leading ingto lounge area having a window, heater, kitchen area with wall and base units, work surfaces, oven, sink drainer, plumbing, integrated appliances, space for domestic appliances.

### **Bedroom 1**

Window and heater.

### **Bedroom 2**

Window and heater.