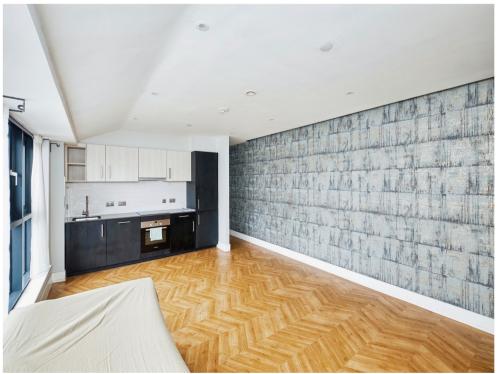

## **Open Plan Kitchen Lounge**

Door leading ingto lounge area having a window, heater, kitchen area with wall and base units, work surfaces, oven, sink drainer, plumbing, integrated appliances, space for domestic appliances.