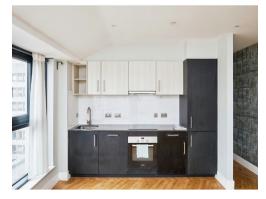

## **Open Plan Kitchen Lounge**

Door leading ingto lounge area having a window, heater, kitchen area with wall and base units, work surfaces, oven, sink drainer, plumbing, integrated appliances, space for domestic appliances.