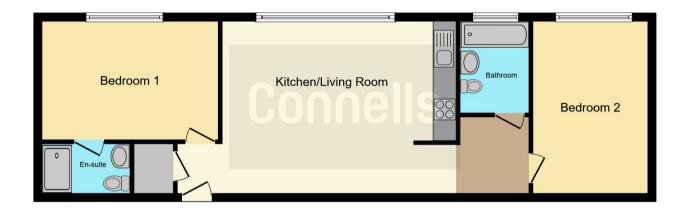

#### **Bathroom**

Bath, shower over, wc, wash hand basin, tiling and radiator.

This floorplan is for illustrative purposes only and is not drawn to scale. Measurements, floor-areas, openings and orientations are approximate. They should not be relied upon for any purpose and do not form any part of an agreement. No liability is taken for any error or mis-statement. All parties must rely on their own inspections.