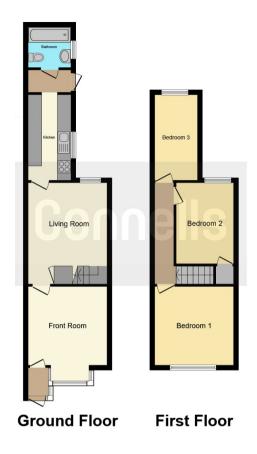

#### **Bathroom**

bath, shower W/C and wash hand basin.

This floorplan is for illustrative purposes only and is not drawn to scale. Measurements, floor-areas, openings and orientations are approximate. They should not be relied upon for any purpose and do not form any part of an agreement. No liability is taken for any error or mis-statement. All parties must rely on their own inspections.