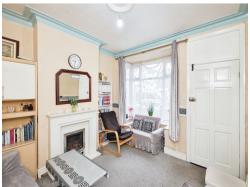

#### Lounge

12' 1" x 13' 4" ( 3.68m x 4.06m ) Carpeted gas fire bay window and radiator access to second reception room.