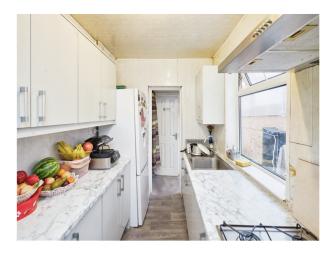

# Kitchen

10' 5" x 6' 5" ( 3.17m x 1.96m ) Newly fitted kitchen with laminate flooring, gas hob and oven.