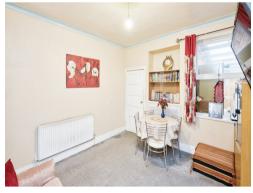

### **Second Reception Room**

12' 1" x 12' 7" ( 3.68m x 3.84m ) storage cupboard to the right carpeted, radiator, double glazed window to the rear.