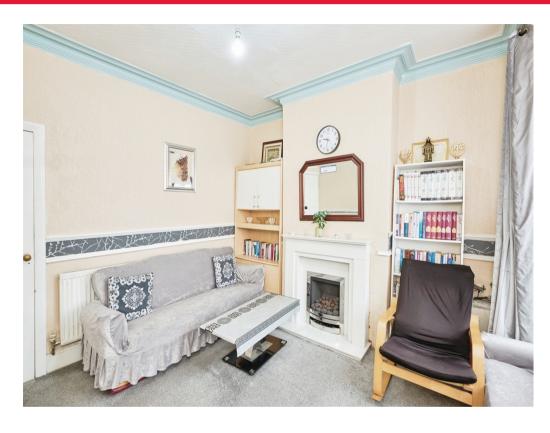

#### Lounge

12' 1" x 13' 4" ( 3.68m x 4.06m ) Carpeted gas fire bay window and radiator access to second reception room.