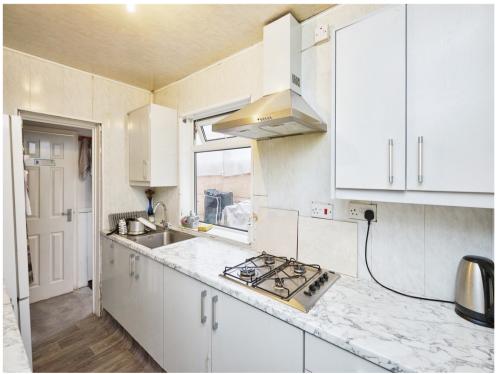

# Kitchen

10' 5" x 6' 5" ( 3.17m x 1.96m ) Newly fitted kitchen with laminate flooring, gas hob and oven.