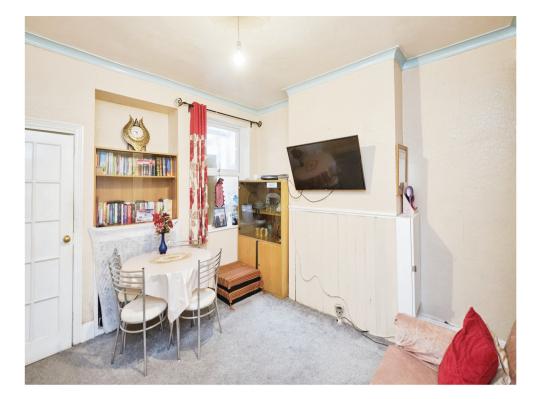

### **Second Reception Room**

12' 1" x 12' 7" ( 3.68m x 3.84m ) storage cupboard to the right carpeted, radiator, double glazed window to the rear.