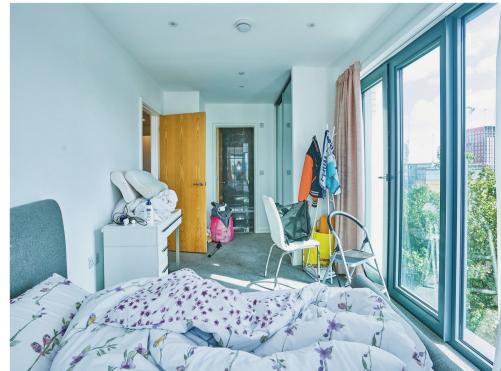

#### **Bedroom One**

9' 6" x 16' 7" ( 2.90m x 5.05m ) Double bedroom with fitted wardrobes. Double glazed window an electric heater, TV and Tel points.

#### **Bedroom Two**

12' 7" x 9' 6" ( 3.84m x 2.90m ) Double bedroom. Double glazed window an electric heater, TV and Tel points