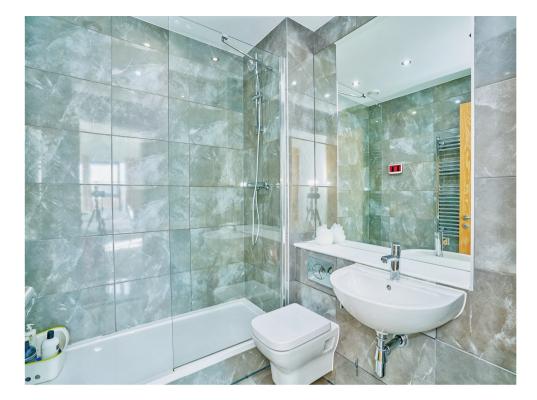

To your right you'll find a large family bathroom with WC, basin bath and shower. Plus very stylish tiles floor to ceiling.

Next is a storage cupboard housing the boiler. Beyond is the first of two bedrooms with a heater and large window filling them with plenty of natural light. Across the living area you will find the master bedroom with double wardrobes and en-suite with standing shower, WC, basin and towel rack, plus high speck tiles.

#### Bathroom

Tiled bathroom with full size paneled bath, hand wash basin, low level W/C heated towel rail.

This floorplan is for illustrative purposes only and is not drawn to scale. Measurements, floor-areas, openings and orientations are approximate. They should not be relied upon for any purpose and do not form any part of an agreement. No liability is taken for any error or mis-statement. All parties must rely on their own inspections.