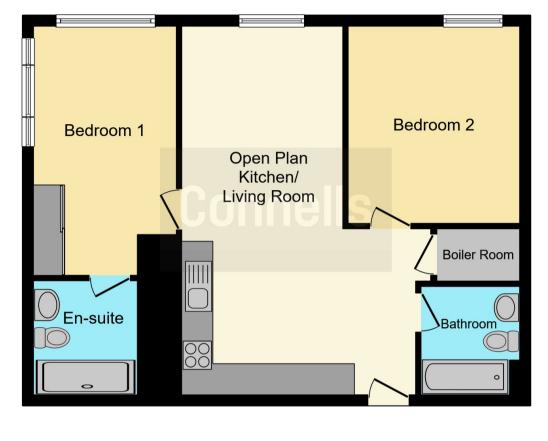

#### Bathroom

Tiled bathroom with full size paneled bath, hand wash basin, low level W/C heated towel rail.

This floorplan is for illustrative purposes only and is not drawn to scale. Measurements, floor-areas, openings and orientations are approximate. They should not be relied upon for any purpose and do not form any part of an agreement. No liability is taken for any error or mis-statement. All parties must rely on their own inspections.