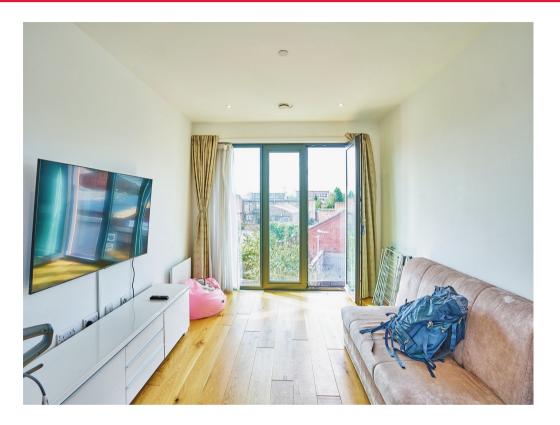

# Open Plan Lounge And Kitchen

24' 1" x 16' 6" ( 7.34m x 5.03m ) Lounge Area

Spacious room with wood effect flooring, large

windows and electric heater. TV and Tel Points.