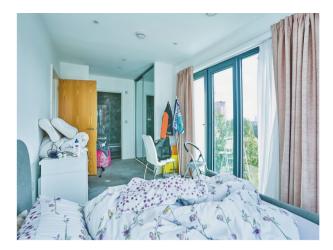

#### **Bedroom One**

9' 6" x 16' 7" ( 2.90m x 5.05m ) Double bedroom with fitted wardrobes. Double glazed window an electric heater, TV and Tel points.

#### **Bedroom Two**

12' 7" x 9' 6" ( 3.84m x 2.90m ) Double bedroom. Double glazed window an electric heater, TV and Tel points