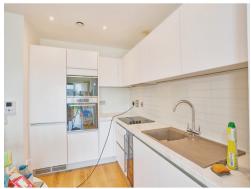

As you enter the apartment you will be greeted by a very spacious kitchen/dining area and lounge, the modern corner kitchen comprises of top spec appliances such as hob and oven, fridge/freezer, dishwasher and wine fridge.

#### **Kitchen Area**

Kitchen area comprising of a range of wall and base units. Sink and Drainer. An integral dishwasher oven and hob with over head extractor fan. Storage cupboard housing a boiler.